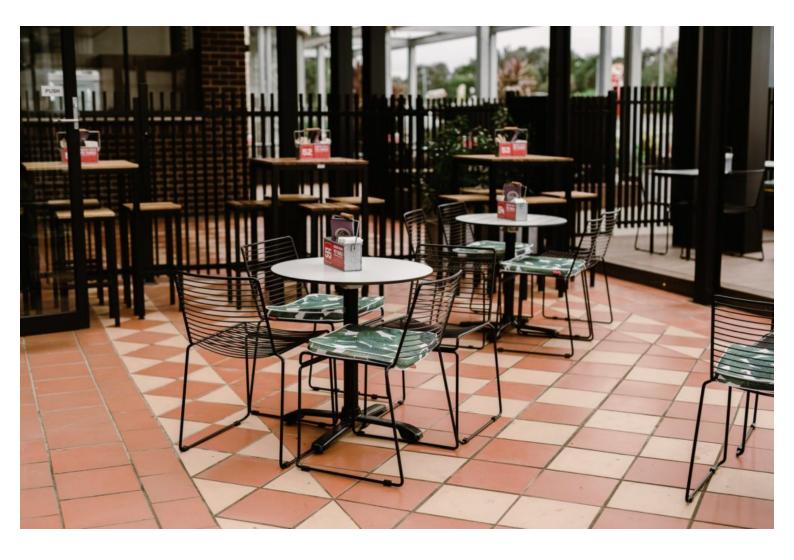

## **Project Galery**

Nice Buns by YOMG, VIC Learn more about the project >

Our new Outdoor settings are constructed from steel tubing that has been galvanised, (application of a protective zinc coating to prevent rust) and finished in a trending matte black powder coat. It's hardwearing and low maintenance making it ideal for outdoor furniture use.