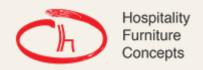

## ALFRESCO OUTDOOR BEER GARDEN BAR SET LOW

Picone Outdoor Elm Natural Wood, Stainless steel frame.

Perfect for outdoor areas and beer gardens

Material: Frames constructed from fully Galvanised Steel, the table and 4 matching stools are topped with Natural Wood– making it incredibly strong. It is also resistant to whatever the outdoor elements

No Beer Garden would be complete without this 5 piece bar high setting. With frames constructed from fully Galvanised Steel, the table and 4 matching stools are topped with Hardwood - making it incredibly strong. It is also resistant to whatever the outdoor elements (and customers or even friends alike) may put it through.

Picone Outdoor Elm Natural Wood, Stainless steel frame. Perfect for outdoor areas and beer gardens

Material: Frames constructed from fully Galvanised Steel, the table and 4 matching stools are topped with Natural Wood-making it incredibly strong. It is also resistant to whatever the outdoor elements

**Dimensions** 

Table

L

700 x 700 mm 750 mm

Warranty: 1 year

**ADDITIONAL INFORMATION** 

Leadtime

**Stock** 

## **Dimensions**

Table

700 x 700 mm 750 mm

Warranty: 1 year