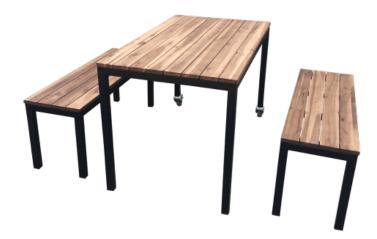

## **ALFRESCO OUTDOOR BEER GARDEN TABLE SET 1200**

Picone Outdoor Elm Natural Wood timber, Galvanised steel frame. Perfect for outdoor areas and beer gardens

Material: Frames constructed from fully Galvanised Steel, the table and matching benches are topped with Elm Natural Wood wood Hardwood – making it incredibly strong. It is also resistant to whatever the outdoor elements

## **Project Galery**

Nice Buns by YOMG, VIC
Learn more about the project >

No beer Garden would be complete without this 3 piece set. With a frame constructed from fully Galvanised Metal, the table, and 2 matching benches are topped with Elm Natural Wood - making it incredibly strong. It is also resistant to whatever the outdoor elements (and customers or even friends alike) may put it through.

We provide these with wheels to allow for convenient movability

Picone Outdoor Elm Natural Wood timber, Galvanised steel frame. Perfect for outdoor areas and beer gardens

Material: Frames constructed from fully Galvanised Steel, the table and matching benches are topped with Elm Natural Wood wood Hardwood – making it incredibly strong. It is also resistant to whatever the outdoor elements