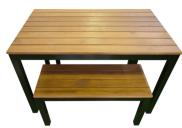

## **ALFRESCO OUTDOOR BEER GARDEN TABLE SET 1200**

Picone Outdoor Elm Natural Wood timber, Galvanised steel frame. Perfect for outdoor areas and beer gardens

Material: Frames constructed from fully Galvanised Steel, the table and matching benches are topped with Elm Natural Wood wood Hardwood – making it incredibly strong. It is also resistant to whatever the outdoor elements

## **Project Galery**

Nice Buns by YOMG, VIC
Learn more about the project >

No beer Garden would be complete without this 3 piece set. With a frame constructed from fully Galvanised Metal, the table, and 2 matching benches are topped with Elm Natural Wood - making it incredibly strong. It is also resistant to whatever the outdoor elements (and customers or even friends alike) may put it through.

We provide these with wheels to allow for convenient movability

Picone Outdoor Elm Natural Wood timber, Galvanised steel frame. Perfect for outdoor areas and beer gardens

Material: Frames constructed from fully Galvanised Steel, the table and matching benches are topped with Elm Natural Wood wood Hardwood – making it incredibly strong. It is also resistant to whatever the outdoor elements