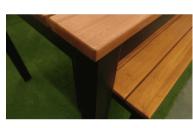

## **ALFRESCO OUTDOOR BEER GARDEN TABLE SET 1200**

Picone Outdoor Elm Natural Wood timber, Galvanised steel frame. Perfect for outdoor areas and beer gardens

Material: Frames constructed from fully Galvanised Steel, the table and matching benches are topped with Elm Natural Wood wood Hardwood – making it incredibly strong. It is also resistant to whatever the outdoor elements

## **Project Galery**

Nice Buns by YOMG, VIC
Learn more about the project >

No beer Garden would be complete without this 3 piece set. With a frame constructed from fully Galvanised Metal, the table, and 2 matching benches are topped with Elm Natural Wood - making it incredibly strong. It is also resistant to whatever the outdoor elements (and customers or even friends alike) may put it through.

We provide these with wheels to allow for convenient movability

Picone Outdoor Elm Natural Wood timber, Galvanised steel frame. Perfect for outdoor areas and beer gardens

Material: Frames constructed from fully Galvanised Steel, the table and matching benches are topped with Elm Natural Wood wood Hardwood – making it incredibly strong. It is also resistant to whatever the outdoor elements