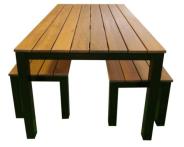

## **ALFRESCO OUTDOOR BEER GARDEN TABLE SET 1200**

Picone Outdoor Elm Natural Wood timber, Galvanised steel frame. Perfect for outdoor areas and beer gardens

Material: Frames constructed from fully Galvanised Steel, the table and matching benches are topped with Elm Natural Wood wood Hardwood – making it incredibly strong. It is also resistant to whatever the outdoor elements

## **Project Galery**

Nice Buns by YOMG, VIC
Learn more about the project >

No beer Garden would be complete without this 3 piece set. With a frame constructed from fully Galvanised Metal, the table, and 2 matching benches are topped with Elm Natural Wood - making it incredibly strong. It is also resistant to whatever the outdoor elements (and customers or even friends alike) may put it through.

We provide these with wheels to allow for convenient movability

Picone Outdoor Elm Natural Wood timber, Galvanised steel frame. Perfect for outdoor areas and beer gardens

Material: Frames constructed from fully Galvanised Steel, the table and matching benches are topped with Elm Natural Wood wood Hardwood – making it incredibly strong. It is also resistant to whatever the outdoor elements