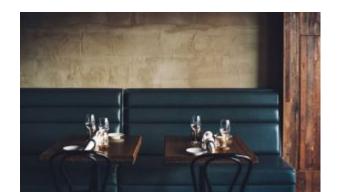

#### **PIRELLI TABLE BASE - LARGE**

Powder coating in black colour, matt smooth finish With adjustable gliders

Material: Cast-iron, powder coating Suitability: Internal Weight: 13kg Size: M10 Warranty: 1 year

#### **Dimensions**