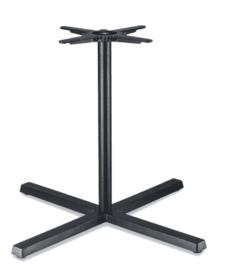

#### **PIRELLI TABLE BASE - LARGE**

Powder coating in black colour, matt smooth finish With adjustable gliders

Material: Cast-iron, powder coating Suitability: Internal Weight: 13kg Size: M10 Warranty: 1 year

#### **Dimensions**