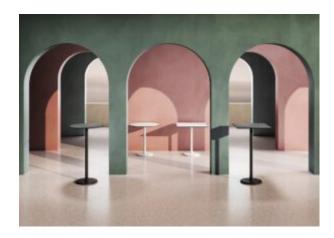

#### **PIRELLI TABLE BASE - LARGE**

Powder coating in black colour, matt smooth finish With adjustable gliders

Material: Cast-iron, powder coating Suitability: Internal Weight: 13kg Size: M10 Warranty: 1 year

#### **Dimensions**

#### **ADDITIONAL INFORMATION**

StackingNoLeadtimeStockMaterialMetal

Price Less than 200