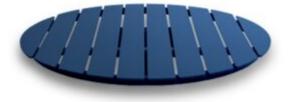

#### PIRELLI TABLE BASE - SMALL

Material: Cast-iron, powder coating, smooth finish Suitability: Internal Weight: 10.2kg Size: M10

#### VARIATIONS

Image

**Stock Status** 

Stock Quantity Colour

Matte Black

Matte White

#### ADDITIONAL INFORMATION

| Stacking | No                                            |
|----------|-----------------------------------------------|
| Leadtime | <u>Stock</u>                                  |
| Material | <u>Metal</u>                                  |
| Price    | Less than 200                                 |
| Colour   | <u>Matte Black, Matte White, Reseda Green</u> |