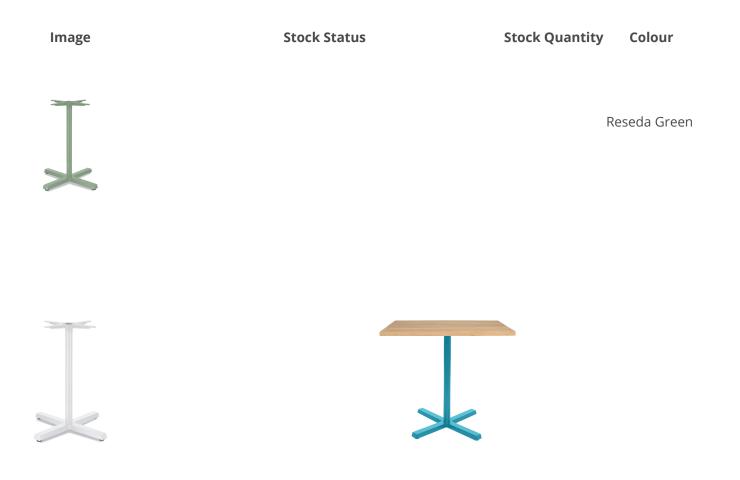

#### VARIATIONS

Image

**Stock Status** 

Stock Quantity Colour

Matte Black

Matte White

#### ADDITIONAL INFORMATION

| Stacking | No                                            |
|----------|-----------------------------------------------|
| Leadtime | <u>Stock</u>                                  |
| Material | <u>Metal</u>                                  |
| Price    | Less than 200                                 |
| Colour   | <u>Matte Black, Matte White, Reseda Green</u> |