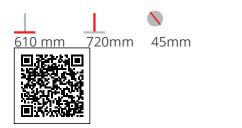

#### Dimensions

#### PIRELLI TABLE BASE - SMALL

Material: Cast-iron, powder coating, smooth finish Suitability: Internal Weight: 10.2kg Size: M10