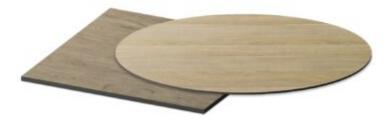

# **Pairing Ideas**

Timber Table tops

Made in house - we can adjust size, stain and more

Quick View

Timber Table Tops Indoor <u>Blackbutt – Veneered Timber Top (T)</u>

Quick View Timber Table Tops Indoor Rustic Washed Timber Top

<u>Quick View</u> Timber Table Tops Indoor <u>Blackbutt – Veneered Timber Top</u>

<u>Quick View</u> Timber Table Tops Indoor <u>Grey Ironbark – Solid Timber Top</u>

<u>Quick View</u> Timber Table Tops Indoor <u>Messmate (Rough-sawn) – Solid Timber Top</u>

<u>Quick View</u> Timber Table Tops Indoor <u>Tasmanian Oak – Solid Timber Top</u>

Quick View

Tables

Messmate, Reclaimed – Solid Timber Top

<u>Quick View</u> Timber Table Tops Indoor <u>Blackbutt – Solid Timber Top</u>