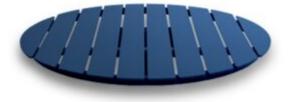

#### **PIRELLI T-TWIN TABLE BASE**

Powder coating in black colour, matt smooth finish With adjustable gliders

Material: Cast-iron, powder coating Suitability: Internal Weight: 17kg Size: M10 Warranty: 1 year

### **Dimensions**

990 x 520 mm 720m Colours and Finishes 720mm 50mm Matt Black and Matt White

VARIATIONS

Image

**Stock Status** 

**Stock Quantity** Colour

Matte White

Powder coating in black colour, matt smooth finish With adjustable gliders

Material: Cast-iron, powder coating Suitability: Internal Weight: 17kg Size: M10 Warranty: 1 year

Dimensions