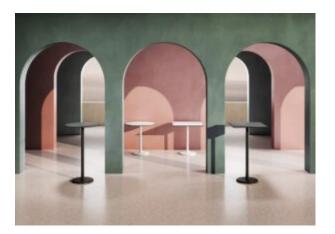

#### **PIRELLI T-TWIN TABLE BASE**

Powder coating in black colour, matt smooth finish With adjustable gliders

Material: Cast-iron, powder coating Suitability: Internal Weight: 17kg Size: M10 Warranty: 1 year

### **Dimensions**

990 x 520 mm 720m Colours and Finishes 720mm 50mm Matt Black and Matt White

VARIATIONS

Image

**Stock Status** 

**Stock Quantity** Colour

Matte White

Powder coating in black colour, matt smooth finish With adjustable gliders

Material: Cast-iron, powder coating Suitability: Internal Weight: 17kg Size: M10 Warranty: 1 year

Dimensions