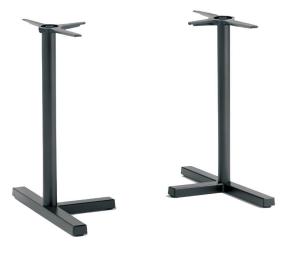

#### **PIRELLI T-TWIN TABLE BASE**

Powder coating in black colour, matt smooth finish With adjustable gliders

Material: Cast-iron, powder coating Suitability: Internal Weight: 17kg Size: M10 Warranty: 1 year

### **Dimensions**

990 x 520 mm 720m Colours and Finishes 720mm 50mm Matt Black and Matt White

VARIATIONS

Image

**Stock Status** 

**Stock Quantity** Colour

Matte White