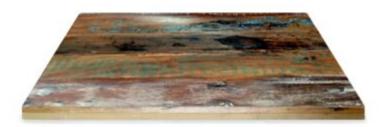

### Timber Table tops

Made in house - we can adjust size, stain and more

<u>Quick View</u> Timber Table Tops Indoor <u>Blackbutt – Veneered Timber Top (T)</u>

<u>Quick View</u> Timber Table Tops Indoor <u>Rustic Washed Timber Top</u>