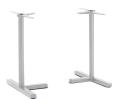

### **Dimensions**

990 x 520 mm 720m Colours and Finishes 720mm 50mm Matt Black and Matt White

VARIATIONS

Image

**Stock Status** 

**Stock Quantity** Colour

Matte White