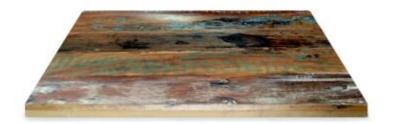

#### **Quick View**

Timber Table Tops Indoor

Rustic Washed Timber Top

Timber Table Tops Indoor

Blackbutt - Veneered Timber Top

Timber Table Tops Indoor

<u>Grey Ironbark – Solid Timber Top</u>

Timber Table Tops Indoor

Messmate (Rough-sawn) – Solid Timber Top

Timber Table Tops Indoor

<u>Tasmanian Oak – Solid Timber Top</u>

Tables

Messmate, Reclaimed - Solid Timber Top

Timber Table Tops Indoor

Blackbutt - Solid Timber Top