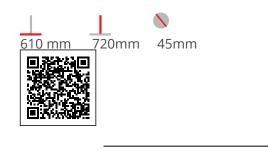

#### **Dimensions**

## PIRELLI TABLE BASE - SMALL

Material: Cast-iron, powder coating, smooth finish Suitability: Internal Weight: 10.2kg Size: M10