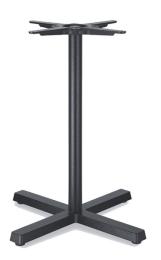

## PIRELLI TABLE BASE - SMALL

Material: Cast-iron, powder coating, smooth finish Suitability: Internal Weight: 10.2kg Size: M10