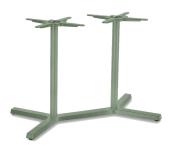

#### **PIRELLI Y-TWIN TABLE BASE**

Powder coating in black colour, matt smooth finish With adjustable gliders

Material: Cast-iron, powder coating Suitability: Internal Weight: 17kg Size: M10 Warranty: 1 year

Colour

Reseda Green

Material: Cast-iron, powder coating Suitability: Internal Weight: 17kg Size: M10 Warranty: 1 year

**Dimensions** 

990 x 520 mm 720m Colours and Finishes 50mm 720mm Matt Black and Matt White