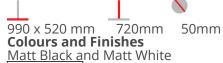

Material: Cast-iron, powder coating Suitability: Internal Weight: 17kg Size: M10 Warranty: 1 year

**Dimensions** 

990 x 520 mm 720m Colours and Finishes 50mm 720mm Matt Black and Matt White