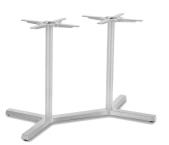

#### **PIRELLI Y-TWIN TABLE BASE**

Powder coating in black colour, matt smooth finish With adjustable gliders

Material: Cast-iron, powder coating Suitability: Internal Weight: 17kg Size: M10 Warranty: 1 year

#### **Dimensions**

**VARIATIONS** 

Image Stock Status Stock Quantity Colour

Matte Black

Matte White

Image

**Stock Status** 

Stock Quantity

Material: Cast-iron, powder coating Suitability: Internal Weight: 17kg Size: M10 Warranty: 1 year

**Dimensions** 

990 x 520 mm 720m Colours and Finishes 50mm 720mm Matt Black and Matt White