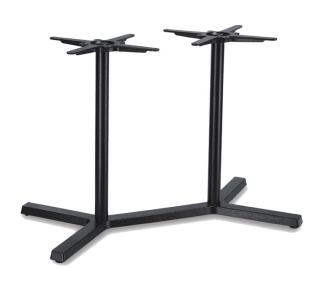

#### **PIRELLI Y-TWIN TABLE BASE**

Powder coating in black colour, matt smooth finish With adjustable gliders

Material: Cast-iron, powder coating Suitability: Internal Weight: 17kg Size: M10 Warranty: 1 year

Material: Cast-iron, powder coating Suitability: Internal Weight: 17kg Size: M10 Warranty: 1 year

**Dimensions** 

990 x 520 mm 720m Colours and Finishes 50mm 720mm Matt Black and Matt White