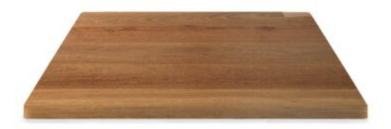

lour, matt smooth finish With adjustable gliders

Material: Cast-iron, powder coating Suitability: Internal Weight: 17kg Size: M10 Warranty: 1 year

#### **Dimensions**





**VARIATIONS** 

Image Stock Status Stock Quantity Colour



Matte Black



Matte White



Image

**Stock Status** 

Stock Quantity

Colour

Reseda Green







#### **ADDITIONAL INFORMATION**

StackingNoLeadtimeStockMaterialMetal

Price Less than 200

Colour <u>Matte Black, Matte White, Reseda Green</u>

# **Pairing Ideas**

#### **Timber Table tops**

Made in house - we can adjust size, stain and more



#### **Quick View**

Timber Table Tops Indoor

Blackbutt - Veneered Timber Top (T)





Quick View
Timber Table Tops Indoor

Rustic Washed Timber Top





Timber Table Tops Indoor

Blackbutt - Veneered Timber Top





Timber Table Tops Indoor

<u>Grey Ironbark – Solid Timber Top</u>





Timber Table Tops Indoor

Messmate (Rough-sawn) – Solid Timber Top





Timber Table Tops Indoor

<u>Tasmanian Oak – Solid Timber Top</u>





Tables

Messmate, Reclaimed - Solid Timber Top





Timber Table Tops Indoor

Blackbutt - Solid Timber Top

#### compact laminate

Many sizes and finishes





Table Tops

**Grey Cement - Xenolith** 





Compact Laminate Tops

Portland Stone – Xenolith





Stocked Table Tops

Calacutta D'oro - Xenolith





Stocked Table Tops

Calacutta Grey – Xenolith





Stocked Table Tops

<u>Timber Compact Laminate Table Tops</u>





Table Tops

**Cement Compact Laminate Table Tops** 





Stocked Table Tops

**Compact Laminate Table Tops** 





Tables

Stone Compact Laminate Table Top