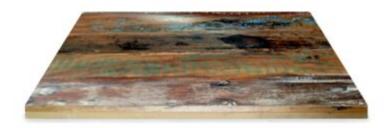

<u>Grey Ironbark – Solid Timber Top</u>

Timber Table Tops Indoor

Messmate (Rough-sawn) – Solid Timber Top

Timber Table Tops Indoor

<u>Tasmanian Oak – Solid Timber Top</u>

Tables

Messmate, Reclaimed - Solid Timber Top