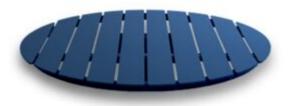

#### **Timber Table tops**

Made in house - we can adjust size, stain and more

#### **Quick View**

Timber Table Tops Indoor

Blackbutt - Veneered Timber Top (T)

Quick View
Timber Table Tops Indoor

Rustic Washed Timber Top

Timber Table Tops Indoor

Blackbutt - Veneered Timber Top

Timber Table Tops Indoor

<u>Grey Ironbark – Solid Timber Top</u>

Timber Table Tops Indoor

Messmate (Rough-sawn) – Solid Timber Top

Timber Table Tops Indoor

<u>Tasmanian Oak – Solid Timber Top</u>

Tables

Messmate, Reclaimed - Solid Timber Top

Timber Table Tops Indoor

Blackbutt - Solid Timber Top