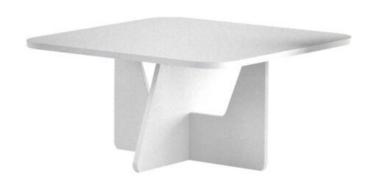

#### PLANK COFFEE TABLE - 3

# Description

- ·E1 MDF board ·five color: red□blue□white□green□yellow

#### **Description**

- ·E1 MDF board
- ·five color: red[]blue[]white[]green[]yellow