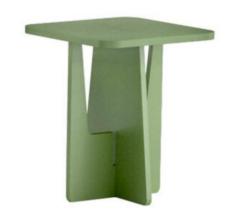

#### PLANK COFFEE TABLE - 4

# Description

- ·E1 MDF board ·five color: red□blue□white□green□yellow

#### **Description**

- ·E1 MDF board
- ·five color: red[]blue[]white[]green[]yellow