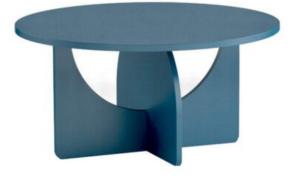

## Description

'E1 MDF board
'five color: red[blue]white[green]yellow

#### Description

•E1 MDF board •five color: red[blue]white[green[]yellow