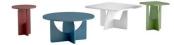

## Description

'E1 MDF board
'five color: red[blue]white[green]yellow

#### Description

•E1 MDF board •five color: red[blue]white[green[]yellow

### Dimensions

38 cm

70 cm

BRAND