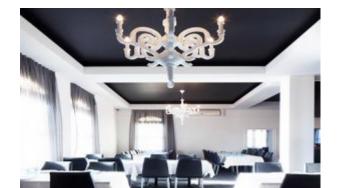

#### **PLATO 450 BLACK**

Powder coating steel base, plate steel base. With round corner Powder coating in black colour, matt smooth finish, with adjustable gliders.

Material: Steel base, powder coated Suitability: Internal Weight: 18kg Size: M8 Warranty: 1 year

#### **Dimensions**

450 mm 8mm

E-cross, Ø45cm, steel Column: Dia.60mm Colours and Finishes Matt Black and Matt White