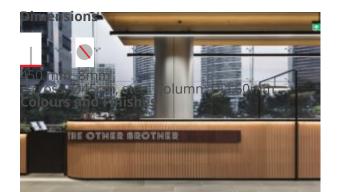

Brand, Zaneti, Hospitality

Nice Buns by YOMG

**Goldie Canteen** 

**Pony Boy** 

Grill'd Plenty Valley

**The Other Brother** 

Hospitality

Powder coating steel base, plate steel base. With round corner Powder coating in black colour, matt smooth finish, with adjustable gliders.