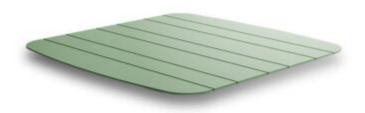

Brand, Zaneti, Hospitality

Nice Buns by YOMG

**Goldie Canteen** 

**Pony Boy** 

Grill'd Plenty Valley

**The Other Brother** 

Hospitality

Powder coating steel base, plate steel base. With round corner Powder coating in black colour, matt smooth finish, with adjustable gliders.

Material: Steel base, powder coated Suitability: Internal Weight: 18kg Size: M8 Warranty: 1 year

Matt Black and Matt White