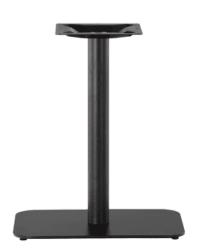

#### **PLATO 450 BLACK**

Powder coating steel base, plate steel base. With round corner Powder coating in black colour, matt smooth finish, with adjustable gliders.

Material: Steel base, powder coated Suitability: Internal Weight: 18kg Size: M8 Warranty: 1 year

#### **Dimensions**

450 mm 8mm

E-cross, Ø45cm, steel Column: Dia.60mm Colours and Finishes Matt Black and Matt White