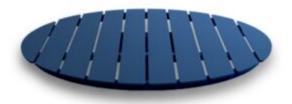

#### **PLATO 450 BLACK**

Powder coating steel base, plate steel base. With round corner Powder coating in black colour, matt smooth finish, with adjustable gliders.

Material: Steel base, powder coated Suitability: Internal Weight: 18kg Size: M8 Warranty: 1 year

#### **Dimensions**

450 mm 8mm

E-cross, Ø45cm, steel Column: Dia.60mm Colours and Finishes Matt Black and Matt White