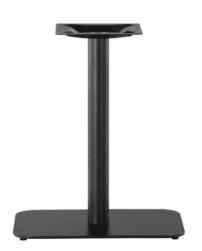

#### **PLATO 450 BLACK**

Powder coating steel base, plate steel base. With round corner Powder coating in black colour, matt smooth finish, with adjustable gliders.

Material: Steel base, powder coated Suitability: Internal Weight: 18kg Size: M8 Warranty: 1 year

#### **Dimensions**

450 mm 8mm

E-cross, Ø45cm, steel Column: Dia.60mm Colours and Finishes Matt Black and Matt White

Messer Fitzroy

Sister of Soul

Nice Buns by YOMG

**Goldie Canteen** 

Hospitality

Powder coating steel base, plate steel base. With round corner Powder coating in black colour, matt smooth finish, with adjustable gliders.

Material: Steel base, powder coated Suitability: Internal Weight: 18kg Size: M8 Warranty: 1 year

## **Dimensions**