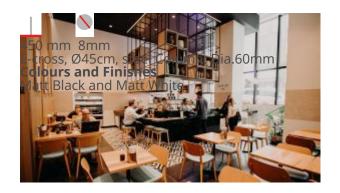

#### **Dimensions**

450 mm 8mm

E-cross, Ø45cm, steel Column: Dia.60mm Colours and Finishes Matt Black and Matt White

## **Dimensions**