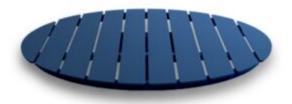

#### **PLATO TWIN BLACK**

Powder coating steel base, plate steel base. With round corner Powder coating in black colour, matt smooth finish, with adjustable gliders.

Material: Steel base, powder coated

Suitability: Internal Warranty: 1 year

#### **Dimensions**

TBA mm 8mm

E-cross, Ø45cm, steel Column: Dia.60mm Colours and Finishes

Matt Black and Matt White