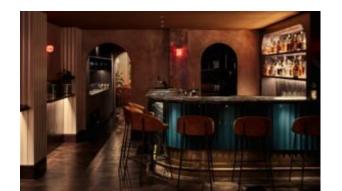

#### **PLATO TWIN BLACK**

Powder coating steel base, plate steel base. With round corner Powder coating in black colour, matt smooth finish, with adjustable gliders.

Material: Steel base, powder coated

Suitability: Internal Warranty: 1 year

#### **Dimensions**

TBA mm 8mm

E-cross, Ø45cm, steel Column: Dia.60mm Colours and Finishes

Matt Black and Matt White