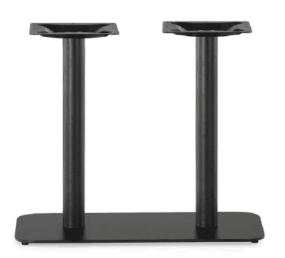

#### **PLATO TWIN BLACK**

Powder coating steel base, plate steel base. With round corner Powder coating in black colour, matt smooth finish, with adjustable gliders.

Material: Steel base, powder coated

Suitability: Internal Warranty: 1 year

#### **Dimensions**

TBA mm 8mm

E-cross, Ø45cm, steel Column: Dia.60mm Colours and Finishes

Matt Black and Matt White