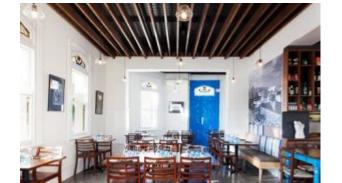

#### **Timber Table tops**

Made in house - we can adjust size, stain and more

Timber Table Tops Indoor

Blackbutt - Veneered Timber Top (T)

Timber Table Tops Indoor

**Rustic Washed Timber Top** 

Timber Table Tops Indoor

Blackbutt - Veneered Timber Top

Timber Table Tops Indoor

<u>Grey Ironbark – Solid Timber Top</u>

Timber Table Tops Indoor

Messmate (Rough-sawn) – Solid Timber Top

Timber Table Tops Indoor

<u>Tasmanian Oak – Solid Timber Top</u>

Tables

Messmate, Reclaimed - Solid Timber Top

Timber Table Tops Indoor

Blackbutt - Solid Timber Top