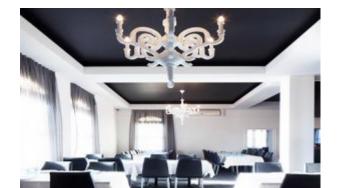

#### **PLATO TWIN BLACK**

Powder coating steel base, plate steel base. With round corner Powder coating in black colour, matt smooth finish, with adjustable gliders.

Material: Steel base, powder coated

Suitability: Internal Warranty: 1 year

#### **Dimensions**

TBA mm 8mm

E-cross, Ø45cm, steel Column: Dia.60mm Colours and Finishes

Matt Black and Matt White