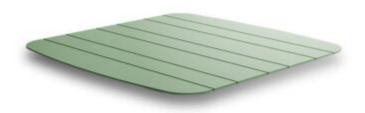

Brand, Zaneti, Hospitality

Nice Buns by YOMG

**Goldie Canteen** 

**Pony Boy** 

Grill'd Plenty Valley

**The Other Brother** 

Hospitality

Powder coating steel base, plate steel base. With round corner Powder coating in black colour, matt smooth finish, with adjustable gliders.

Material: Steel base, powder coated Suitability: Internal Warranty: 1 year