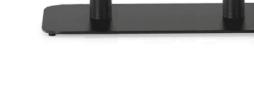

### PLATO TWIN BLACK

Powder coating steel base, plate steel base. With round corner Powder coating in black colour, matt smooth finish, with adjustable gliders.

Material: Steel base, powder coated Suitability: Internal Warranty: 1 year

#### Dimensions

TBA mm 8mm E-cross, Ø45cm, steel Column: Dia.60mm **Colours and Finishes** <u>Matt Black a</u>nd Matt White

Powder coating steel base, plate steel base. With round corner Powder coating in black colour, matt smooth finish, with adjustable gliders.

Material: Steel base, powder coated Suitability: Internal Warranty: 1 year

## Dimensions