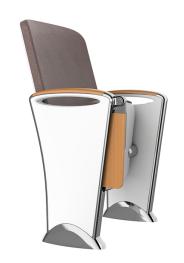

## **PLAY**

PU molded foam (45-65KG/m³) Aluminum alloy fixed feet; solid wood armrest surface PP + fiber seat/back shell; ABS side panels; 15 cm seat inner panel Aluminum alloy writing board bracket; painted multilayer board Gas spring + damping return mechanism

PU molded foam (45-65KG/m³) Aluminum alloy fixed feet; solid wood armrest surface PP + fiber seat/back shell; ABS side panels; 15 cm seat inner panel Aluminum alloy writing board bracket; painted multi-layer board Gas spring + damping return mechanism