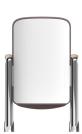

## **PLAY**

PU molded foam (45-65KG/m³) Aluminum alloy fixed feet; solid wood armrest surface PP + fiber seat/back shell; ABS side panels; 15 cm seat inner panel Aluminum alloy writing board bracket; painted multilayer board Gas spring + damping return mechanism

PU molded foam (45-65KG/m³) Aluminum alloy fixed feet; solid wood armrest surface PP + fiber seat/back shell; ABS side panels; 15 cm seat inner panel Aluminum alloy writing board bracket; painted multi-layer board Gas spring + damping return mechanism