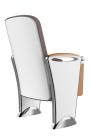

## **PLAY**

PU molded foam (45-65KG/m³) Aluminum alloy fixed feet; solid wood armrest surface PP + fiber seat/back shell; ABS side panels; 15 cm seat inner panel Aluminum alloy writing board bracket; painted multilayer board Gas spring + damping return mechanism

PU molded foam (45-65KG/m³) Aluminum alloy fixed feet; solid wood armrest surface PP + fiber seat/back shell; ABS side panels; 15 cm seat inner panel Aluminum alloy writing board bracket; painted multi-layer board Gas spring + damping return mechanism