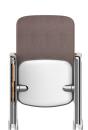

## **PLAY**

PU molded foam (45-65KG/m³) Aluminum alloy fixed feet; solid wood armrest surface PP + fiber seat/back shell; ABS side panels; 15 cm seat inner panel Aluminum alloy writing board bracket; painted multilayer board Gas spring + damping return mechanism

PU molded foam (45-65KG/m³) Aluminum alloy fixed feet; solid wood armrest surface PP + fiber seat/back shell; ABS side panels; 15 cm seat inner panel Aluminum alloy writing board bracket; painted multi-layer board Gas spring + damping return mechanism