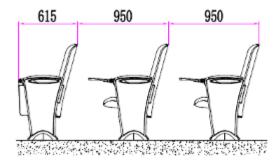

eye-catching, angular shape and plenty of contouring along with the backrest, which uses high-density molded foam to support your guests.

This model is also designed so that it does not need to be permanently bolted to the floor. It includes long feet so that no bolts are necessary and they can be removed from the area, perfect for multi-use rooms.

















# **Upholstery options**













YM94-30Z



YM94-30Z



YM94-30Z



YM94-30Z



## **Writing Board**











## **Functional Display**





Overall display of multifunctional space seat: the shrinking size and use size perfectly interpret the modern human bodyFunctional science, just right. The torsion spring and damping recovery mechanism is adopted, which is more flexible and convenient.

### **Configurations**













**Upholstery options** 







### **Upholstery options**

### <u>Download</u>

### **CAD Support**

- Request CAD fileNeed support with optimising a layout, let us know

## **Options**



Seat number





Aisle number with light

Unique product design, exquisite design craft.
Using high-quality aluminium alloy through die-cast moulding the Play Thearter Seats bring design to every public space.
Torsional spring damping recovery mechanism with automatic reurn.

#### **Dimensions**



### **Additional Information**

Your venue's seating area will never be the same again after you install ultra-modern chairs. The chairs feature an eye-



catching, angular shape and plenty of contouring along with the backrest, which uses high-density molded foam to support your guests.

This model i