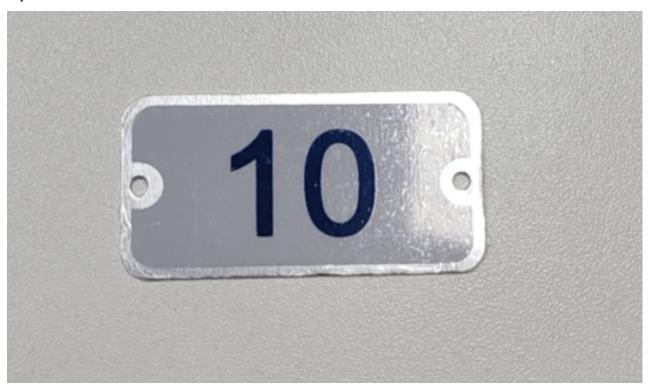

## **Options**

Seat number

Aisle number with light

Unique product design, exquisite design craft.
Using high-quality aluminium alloy through die-cast moulding the Play Thearter Seats bring design to every public space.
Torsional spring damping recovery mechanism with automatic reurn.