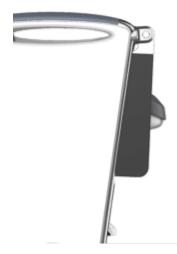

ugh die-cast moulding the Play Thearter Seats bring design to every public space.

Torsional spring damping recovery mechanism with

automatic reurn.

### **Dimensions**



### **Additional Information**

Your venue's seating area will never be the same again after you install ultra-modern chairs. The chairs feature an eye-catching, angular shape and plenty of contouring along with the backrest, which uses high-density molded foam to support your guests.

This model is also designed so that it does not need to be permanently bolted to the floor. It includes long feet so that no bolts are necessary and they can be removed from the area, perfect for multi-use rooms.

















# **Upholstery options**













YM94-30Z



YM94-30Z



YM94-30Z



YM94-30Z



## **Writing Board**











## **Functional Display**





Overall display of multifunctional space seat: the shrinking size and use size perfectly interpret the modern human bodyFunctional science, just right. The torsion spring and damping recovery mechanism is adopted, which is more flexible and convenient.

### **Configurations**













**Upholstery options** 







### **Upholstery options**

### <u>Download</u>

### **CAD Support**

- Request CAD fileNeed support with optimising a layout, let us know

## **Options**



Seat number





Aisle number with light

Unique product design, exquisite design craft.
Using high-quality aluminium alloy through die-cast moulding the Play Thearter Seats bring design to every public space.
Torsional spring damping recovery mechanism with automatic reurn.

####