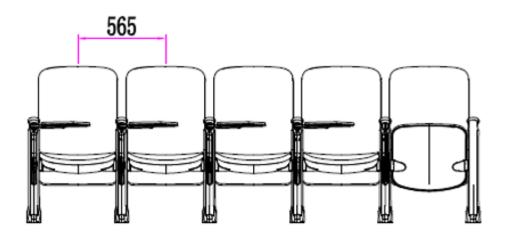

catching, angular shape and plenty of contouring along with the backrest, which uses high-density molded foam to support your guests.

This model is also designed so that it does not need to be permanently bolted to the floor. It includes long feet so that no bolts are necessary and they can be removed from the area, perfect for multi-use rooms.

















# **Upholstery options**













YM94-30Z



YM94-30Z



YM94-30Z



YM94-30Z



## **Writing Board**











## **Functional Display**





Overall display of multifunctional space seat: the shrinking size and use size perfectly interpret the modern human bodyFunctional science, just right. The torsion spring and damping recovery mechanism is adopted, which is more flexible and convenient.

### **Configurations**













**Upholstery options** 







### **Upholstery options**

### <u>Download</u>

### **CAD Support**

- Request CAD fileNeed support with optimising a layout, let us know

## **Options**



Seat number





Aisle number with light

Unique product design, exquisite design craft.
Using high-quality aluminium alloy through die-cast moulding the Play Thearter Seats bring design to every public space.
Torsional spring damping recovery mechanism with automatic reurn.

#### **Dimensions**



### **Additional Information**

Your venue's seating area will never be the same again after you install ultra-modern chairs. The chairs feature an eye-



catching, angular shape and plenty of contouring along with the backrest, which uses high-density molded foam to support your guests.

This model is al