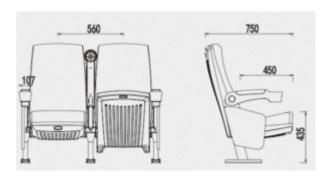

#### **PLAY**

Unique product design, exquisite design craft. Using high-quality aluminium alloy through die-cast moulding the Play Thearter Seats bring design to every public space.

Torsional spring damping recovery mechanism with

automatic reurn.

### **Dimensions**



### **Additional Information**

Your venue's seating area will never be the same again after you install ultra-modern chairs. The chairs feature an eye-catching, angular shape and plenty of contouring along with the backrest, which uses high-density molded foam to support your guests.

This model is also designed so that it does not need to be permanently bolted to the floor. It includes long feet so that no bolts are necessary and they can be removed from the area, perfect for multi-use rooms.

















# **Upholstery options**













YM94-30Z



YM94-30Z



YM94-30Z



YM94-30Z



## **Writing Board**











## **Functional Display**





Overall display of multifunctional space seat: the shrinking size and use size perfectly interpret the modern human bodyFunctional s