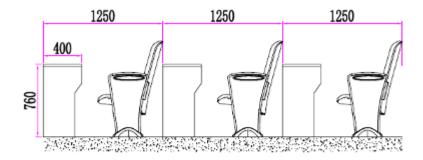

an eye-catching, angular shape and plenty of contouring along with the backrest, which uses high-density molded foam to support your guests.

This model is also designed so that it does not need to be permanently bolted to the floor. It includes long feet so that no bolts are necessary and they can be removed from the area, perfect for multi-use rooms.

















# **Upholstery options**













YM94-30Z



YM94-30Z



YM94-30Z



YM94-30Z



## **Writing Board**











## **Functional Display**





Overall display of multifunctional space seat: the shrinking size and use size perfectly interpret the modern human bodyFunctional science, just right. The torsion spring and damping recovery mechanism is adopted, which is more flexible and convenient.

### **Configurations**













**Upholstery options** 







### **Upholstery options**

### <u>Download</u>

### **CAD Support**

- Request CAD fileNeed support with optimising a layout, let us know

## **Options**



Seat number





Aisle number with light

Unique product design, exquisite design craft.
Using high-quality aluminium alloy through die-cast moulding the Play Thearter Seats bring design to every public space.
Torsional spring damping recovery mechanism with automatic reurn.

#### **Dimensions**



### **Additional Information**

Your venue's seating area will never be the same again after you install ultra-modern chairs. The chairs feature an eye-



catching, angular shape and plenty of contouring along with the backrest, which uses high-density molded foam to support your guests.

This mod