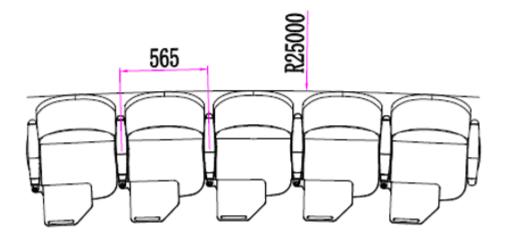

tching, angular shape and plenty of contouring along with the backrest, which uses high-density molded foam to support your guests.

This model is also designed so that it does not need to be permanently bolted to the floor. It includes long feet so that no bolts are necessary and they can be removed from the area, perfect for multi-use rooms.

















# **Upholstery options**













YM94-30Z



YM94-30Z



YM94-30Z



YM94-30Z



## **Writing Board**











## **Functional Display**





Overall display of multifunctional space seat: the shrinking size and use size perfectly interpret the modern human bodyFunctional science, just right. The torsion spring and damping recovery mechanism is adopted, which is more flexible and convenient.

### **Configurations**













**Upholstery options** 







### **Upholstery options**

### <u>Download</u>

### **CAD Support**

- Request CAD fileNeed support with optimising a layout, let us know

## **Options**



Seat number





Aisle number with light

Unique product design, exquisite design craft.
Using high-quality aluminium alloy through die-cast moulding the Play Thearter Seats bring design to every public space.
Torsional spring damping recovery mechanism with automatic reurn.

#### **Dimensions**



### **Additional Information**

Your venue's seating area will never be the same again after you install ultra-modern chairs. The chairs feature an eye-



catching, angular shape and plenty of contouring along with the backrest, which uses high-density molded foam to support your guests.

This model is also