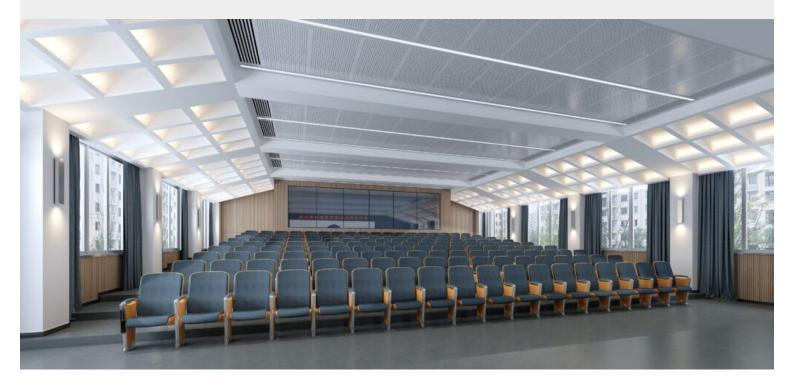

ality aluminium alloy through die-cast moulding the Play Thearter Seats bring design to every public space.

Torsional spring damping recovery mechanism with

automatic reurn.

### **Dimensions**



### **Additional Information**

Your venue's seating area will never be the same again after you install ultra-modern chairs. The chairs feature an eye-catching, angular shape and plenty of contouring along with the backrest, which uses high-density molded foam to support your guests.

This model is also designed so that it does not need to be permanently bolted to the floor. It includes long feet so that no bolts are necessary and they can be removed from the area, perfect for multi-use rooms.

















# **Upholstery options**













YM94-30Z



YM94-30Z



YM94-30Z



YM94-30Z



## **Writing Board**











## **Functional Display**





Overall display of multifunctional space seat: the shrinking size and use size perfectly interpret the modern human bodyFunctional science, just right. The torsion spring and damping recovery mechanism is adopted, which is more flexible and convenient.

### **Configurations**













**Upholstery options** 







### **Upholstery options**

### <u>Download</u>

### **CAD Support**

- Request CAD fileNeed support with optimising a layout, let us know

## **Options**



Seat number





Aisle number with light

Unique product design, exquisite design craft.
Using high-quality aluminium alloy through die-cast moulding the Play Thearter Seats bring design to every public space.
Torsional spring damping recovery mechanism wi