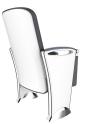

## **Options**

Seat number

Aisle number with light

Unique product design, exquisite design craft.
Using high-quality aluminium alloy through die-cast moulding the Play Thearter Seats bring design to every public space.
Torsional spring damping recovery mechanism with automatic reurn.

### **Additional Information**

Your venue's seating area will never be the same again after you install ultra-modern chairs. The chairs feature an eye-

catching, angular shape and plenty of contouring along with the backrest, which uses high-density molded foam to support your guests.

This model is also designed so that it does not need to be permanently bolted to the floor. It includes long feet so that no bolts are necessary and they can be removed from the area, perfect for multi-use rooms.