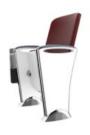

### **Additional Information**

Your venue's seating area will never be the same again after you install ultra-modern chairs. The chairs feature an eye-catching, angular shape and plenty of contouring along with the backrest, which uses high-density molded foam to support your guests.

This model is also designed so that it does not need to be permanently bolted to the floor. It includes long feet so that no bolts are necessary and they can be removed from the area, perfect for multi-use rooms.

### **Additional Information**

Your venue's seating area will never be the same again after you install ultra-modern chairs. The chairs feature an eye-

catching, angular shape and plenty of contouring along with the backrest, which uses high-density molded foam to support your guests.