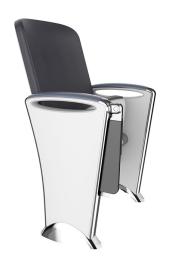

#### **PLAY**

Unique product design, exquisite design craft. Using high-quality aluminium alloy through die-cast moulding the Play Thearter Seats bring design to every public space.

Torsional spring damping recovery mechanism with

automatic reurn.

### **Additional Information**

Your venue's seating area will never be the same again after you install ultra-modern chairs. The chairs feature an eye-catching, angular shape and plenty of contouring along with the backrest, which uses high-density molded foam to support your guests.

This model is also designed so that it does not need to be permanently bolted to the floor. It includes long feet so that no bolts are necessary and they can be removed from the area, perfect for multi-use rooms.