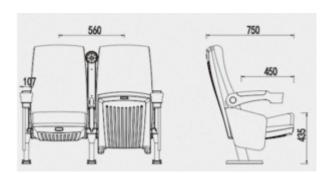

ctional Display**





Overall display of multifunctional space seat: the shrinking size and use size perfectly interpret the modern human bodyFunctional science, just right. The torsion spring and damping recovery mechanism is adopted, which is more flexible and convenient.

### **Configurations**













**Upholstery options** 







### **Upholstery options**

### <u>Download</u>

### **CAD Support**

- Request CAD fileNeed support with optimising a layout, let us know

## **Options**



Seat number





Aisle number with light

Unique product design, exquisite design craft.
Using high-quality aluminium alloy through die-cast moulding the Play Thearter Seats bring design to every public space.
Torsional spring damping recovery mechanism with automatic reurn.

#### **Dimensions**



### **Additional Information**

Your venue's seating area will never be the same again after you install ultra-modern chairs. The chairs feature an eye-



catching, angular shape and plenty of contouring along with the backrest, which uses high-density molded foam to support your guests.

This model is also designed so that it does not need to be permanently bolted to the floor. It includes long feet so that no bolts are necessary and they can be removed from the area, perfect for multi-use rooms.

**BRAND** 

### Zaneti

The latest on offer from Australian design studio, Zaneti. The brand specialised in designing chairs, tables, bases and bespoke pieces. They are specifically known for their work with aluminium outdoor furniture. Zaneti chairs and bases inject style and personality int