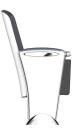

## **Options**

Seat number

Aisle number with light

Unique product design, exquisite design craft.
Using high-quality aluminium alloy through die-cast moulding the Play Thearter Seats bring design to every public space.
Torsional spring damping recovery mechanism with automatic reurn.