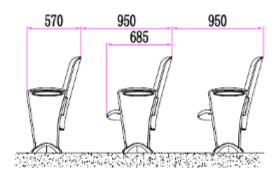

n eye-catching, angular shape and plenty of contouring along with the backrest, which uses high-density molded foam to support your guests.

This model is also designed so that it does not need to be permanently bolted to the floor. It includes long feet so that no bolts are necessary and they can be removed from the area, perfect for multi-use rooms.

















# **Upholstery options**













YM94-30Z



YM94-30Z



YM94-30Z



YM94-30Z



## **Writing Board**











## **Functional Display**





Overall display of multifunctional space seat: the shrinking size and use size perfectly interpret the modern human bodyFunctional science, just right. The torsion spring and damping recovery mechanism is adopted, which is more flexible and convenient.

### **Configurations**













**Upholstery options** 







### **Upholstery options**

### <u>Download</u>

### **CAD Support**

- Request CAD fileNeed support with optimising a layout, let us know

## **Options**



Seat number





Aisle number with light

Unique product design, exquisite design craft.
Using high-quality aluminium alloy through die-cast moulding the Play Thearter Seats bring design to every public space.
Torsional spring damping recovery mechanism with automatic reurn.

#### **Dimensions**



### **Additional Information**

Your venue's seating area will never be the same again after you install ultra-modern chairs. The chairs feature an eye-



catching, angular shape and plenty of contouring along with the backrest, which uses high-density molded foam to support your guests.

This model