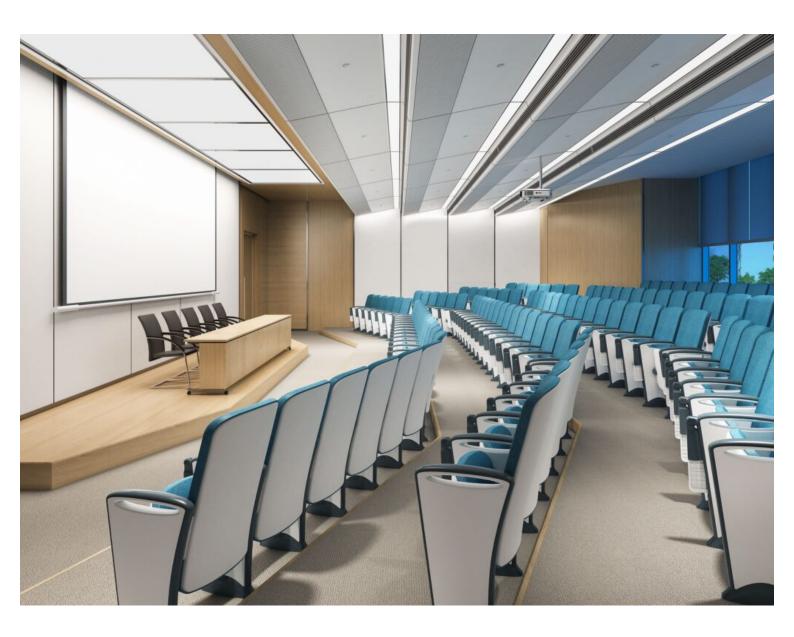

#### **PLAY**

Unique product design, exquisite design craft. Using high-quality aluminium alloy through die-cast moulding the Play Thearter Seats bring design to every public space.

Torsional spring damping recovery mechanism with

automatic reurn.

### **Additional Information**

Your venue's seating area will never be the same again after you install ultra-modern chairs. The chairs feature an eye-catching, angular shape and plenty of contouring along with the backrest, which uses high-density molded foam to support your guests.

This model is also designed so that it does not need to be permanently bolted to the floor. It includes long feet so that no bolts are necessary and they can be removed from the area, perfect for multi-use rooms.

## **Functional Display**

Overall display of multifunctional space seat: the shrinking size and use size perfectly interpret the modern human bodyFunctional science, just right. The torsion spring and damping recovery mechanism is adopted, which is more flexible and convenient.