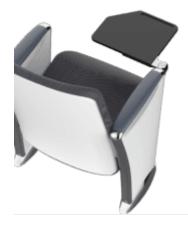

## **Functional Display**

Overall display of multifunctional space seat: the shrinking size and use size perfectly interpret the modern human bodyFunctional science, just right. The torsion spring and damping recovery mechanism is adopted, which is more flexible and convenient.