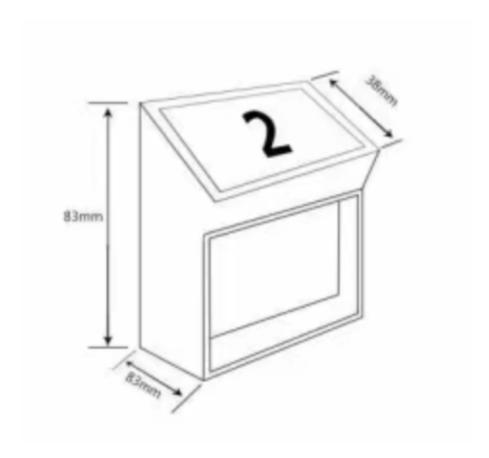

## **Options**

Seat number

Aisle number with light

Unique product design, exquisite design craft.
Using high-quality aluminium alloy through die-cast moulding the Play Thearter Seats bring design to every public space.
Torsional spring damping recovery mechanism with automatic reurn.