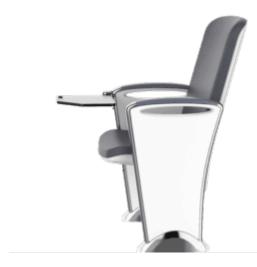

#### **PLAY**

Unique product design, exquisite design craft. Using high-quality aluminium alloy through die-cast moulding the Play Thearter Seats bring design to every public space.

Torsional spring damping recovery mechanism with

### **Additional Information**

Your venue's seating area will never be the same again after you install ultra-modern chairs. The chairs feature an eye-catching, angular shape and plenty of contouring along with the backrest, which uses high-density molded foam to support your guests.

This model is also designed so that it does not need to be permanently bolted to the floor. It includes long feet so that no bolts are necessary and they can be removed from the area, perfect for multi-use rooms.

## **Options**

Seat number

Aisle number with light

Unique product design, exquisite design craft.
Using high-quality aluminium alloy through die-cast moulding the Play Thearter Seats bring design to every public space.
Torsional spring damping recovery mechanism with automatic reurn.

### **Additional Information**

Your venue's seating area will never be the same again after you install ultra-modern chairs. The chairs feature an eye-

catching, angular shape and plenty of contouring along with the backrest, which uses high-density molded foam to support your guests.