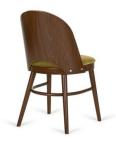

### POLLY CHAIR A-0046

Sturdy beech chair with an elegantly curved veneer backrest, showcasing the intricacies of timber detailing. The seat comes upholstered, framed by the backrest which is left open to give the Polly a distinctively arched rear profile.

# **Paged Catalogue**

Download Catalogue

Sturdy beech chair with an elegantly curved veneer backrest, showcasing the intricacies of timber detailing. The seat comes upholstered, framed by the backrest which is left open to give the Polly a distinctively arched rear profile.