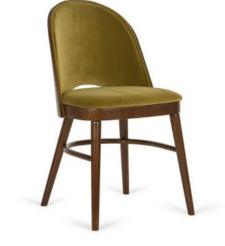

### POLLY CHAIR A-0046

Sturdy beech chair with an elegantly curved veneer backrest, showcasing the intricacies of timber detailing. The seat comes upholstered, framed by the backrest which is left open to give the Polly a distinctively arched rear profile.

# **Paged Catalogue**

Download Catalogue

Sturdy beech chair with an elegantly curved veneer backrest, showcasing the intricacies of timber detailing. The seat comes upholstered, framed by the backrest which is left open to give the Polly a distinctively arched rear profile.