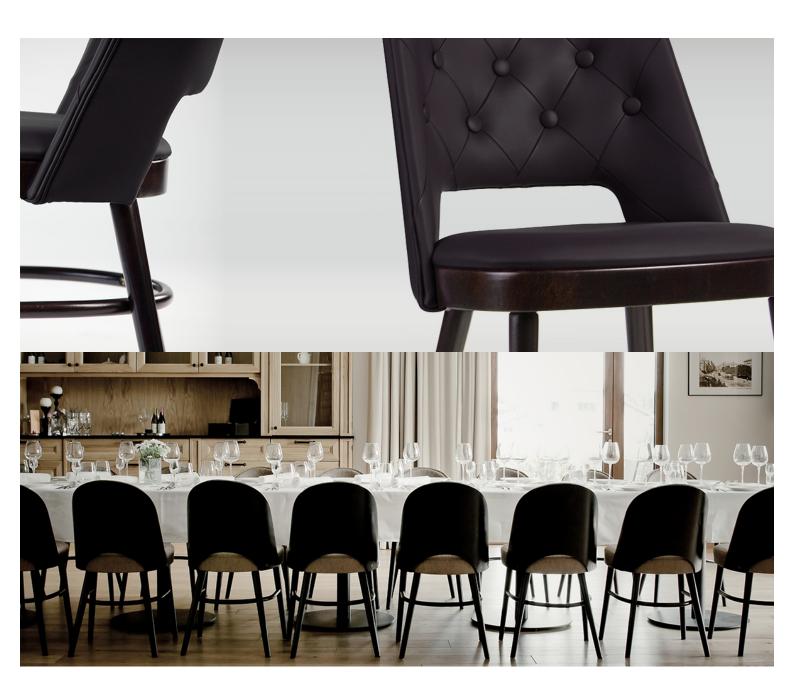

### POLLY CHAIR A-0046

Sturdy beech chair with an elegantly curved veneer backrest, showcasing the intricacies of timber detailing. The seat comes upholstered, framed by the backrest which is left open to give the Polly a distinctively arched rear profile.

Material: Beech Suitability: Internal Warranty: 2 years

**Dimensions** 