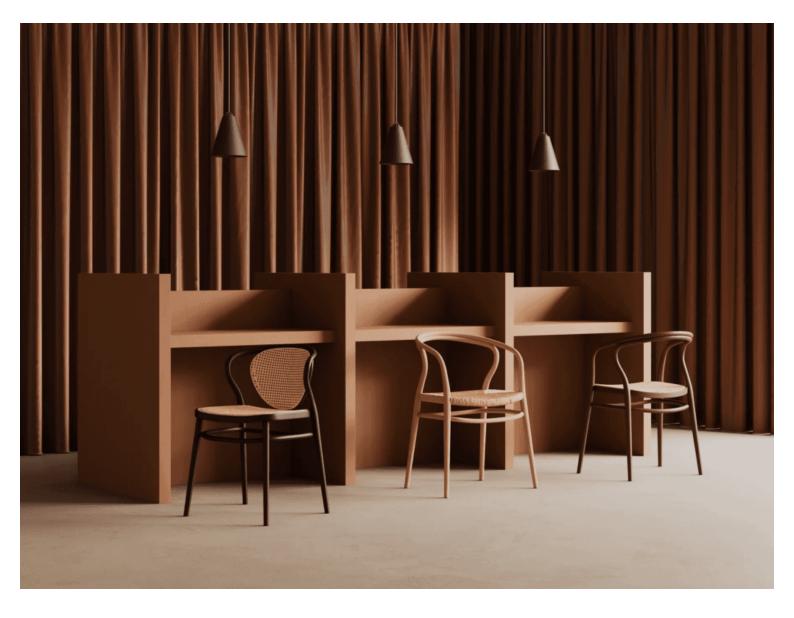

### POLLY CHAIR A-0046

Sturdy beech chair with an elegantly curved veneer backrest, showcasing the intricacies of timber detailing. The seat comes upholstered, framed by the backrest which is left open to give the Polly a distinctively arched rear profile.

Material: Beech Suitability: Internal Warranty: 2 years

**Dimensions** 