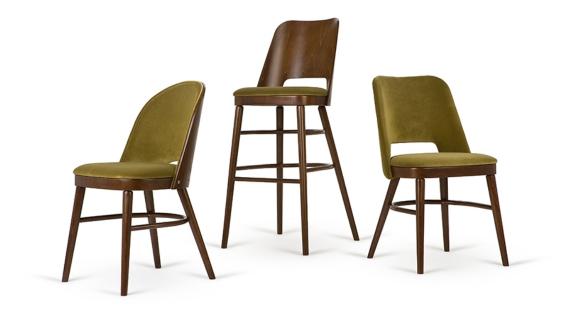

### POLLY CHAIR A-0046

Sturdy beech chair with an elegantly curved veneer backrest, showcasing the intricacies of timber detailing. The seat comes upholstered, framed by the backrest which is left open to give the Polly a distinctively arched rear profile.

# **Paged Catalogue**

Download Catalogue

Sturdy beech chair with an elegantly curved veneer backrest, showcasing the intricacies of timber detailing. The seat comes upholstered, framed by the backrest which is left open to give the Polly a distinctively arched rear profile.