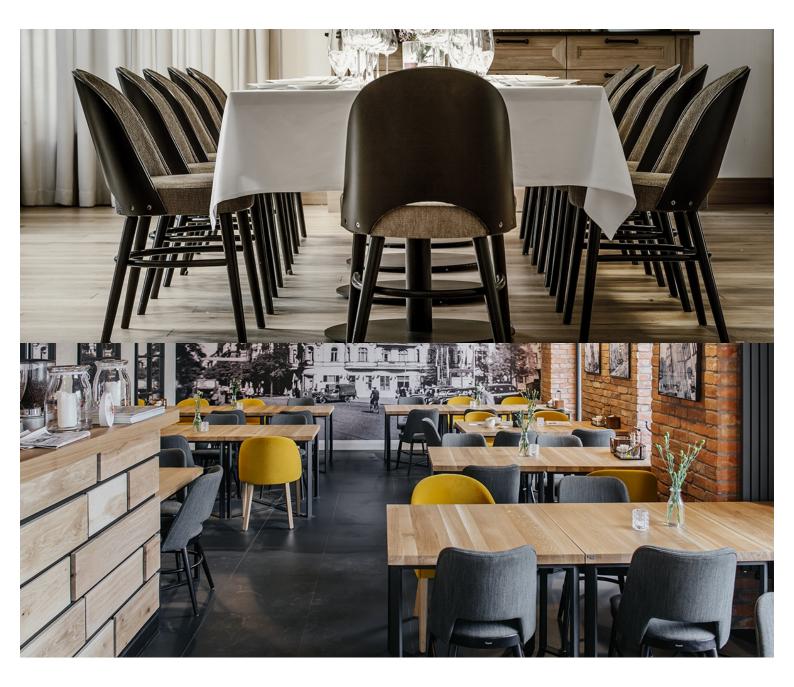

### POLLY CHAIR A-0046

Sturdy beech chair with an elegantly curved veneer backrest, showcasing the intricacies of timber detailing. The seat comes upholstered, framed by the backrest which is left open to give the Polly a distinctively arched rear profile.

Material: Beech Suitability: Internal Warranty: 2 years

**Dimensions** 