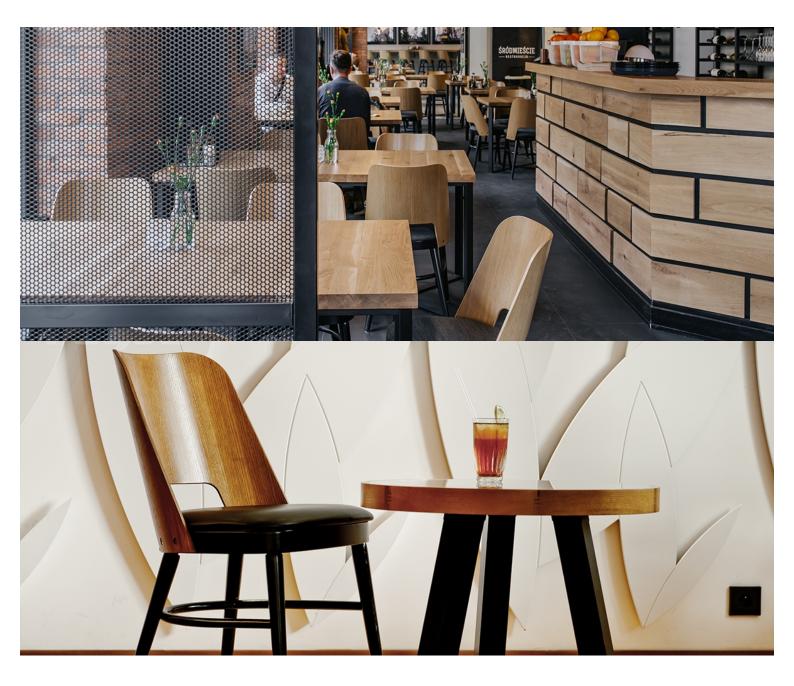

# Paged

Paged hospitality furniture is known for its diversity in design, and is recognised by its solid woods and natural veneers. Paged is a manufacturer of choice for the contract market, offering its high-end designs for a vast range of interior design projects. To view our complete range of Paged furniture, book your visit to out Abbotsford showroom today.

### ELEVATE YOUR VENUE WITH PAGED FURNITURE

Explore the range of Paged hospitality furniture, including chairs, armchairs, bar stools, tables and side tables, perfect for your hotel, restaurant or café. Offering both exquisite handmade bentwood furniture and modern, upholstered furniture and accessories, Paged is suited to traditional and modern venues alike. For assistance in selecting the right pieces for your purposes, get in touch with our team today. With interior designers on hand, we can help with the entire venue design process, through to quotation and installation, making the furniture selection process simple. To get a quote on Paged furniture, give us a call today, or request a quote online. Simply add your favourite Paged pieces to your individual Quote List, which you can send off to our sales team, who will advise you on pricing, delivery and installation.