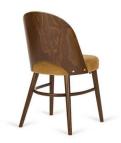

#### POLLY CHAIR A-0048

Sturdy beech chair with an elegantly curved veneer backrest, showcasing the intricacies of timber detailing. The seat comes upholstered, framed by the backrest which is left open to give the Polly a distinctively arched rear profile.

# **Paged Catalogue**

Download Catalogue

Sturdy beech chair with an elegantly curved veneer backrest, showcasing the intricacies of timber detailing. The seat comes upholstered, framed by the backrest which is left open to give the Polly a distinctively arched rear profile.