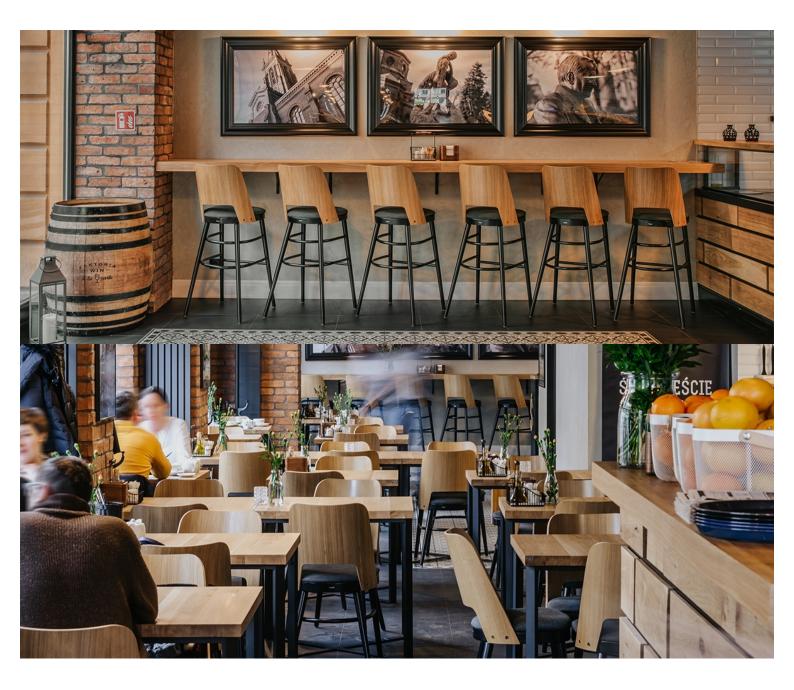

# Paged

Paged hospitality furniture is known for its diversity in design, and is recognised by its solid woods and natural veneers. Paged is a manufacturer of choice for the contract market, offering its high-end designs for a vast range of interior design projects. To view our complete range of Paged furniture, book your visit to out Abbotsford showroom today.

### ELEVATE YOUR VENUE WITH PAGED FURNITURE

Explore the range of Paged hospitality furniture, including chairs, armchairs, bar stools, tables and side tables, perfect for your hotel, restaurant or café. Offering both exquisite handmade bentwood furniture and modern, upholstered furniture and accessories, Paged is suited to traditional and modern venues alike. For assistance in selecting the right pieces for your purposes, get in touch with our team today. With interior designers on hand, we can help with the entire venue design process, through to quotation and installation, making the furniture selection process simple. To get a quote on Paged furniture, give us a call today, or request a quote online. Simply add your favourite Paged pieces to your individual Quote List, which you can send off to our sales team, who will advise you on pricing, delivery and installation.