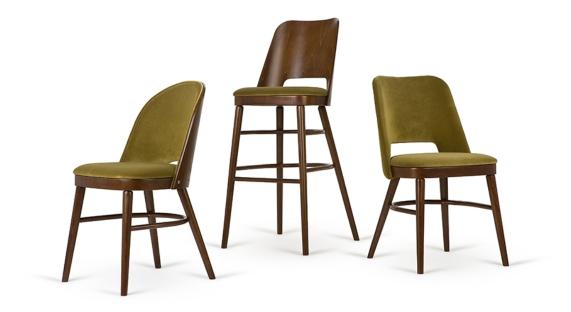

# Paged

Paged hospitality furniture is known for its diversity in design, and is recognised by its solid woods and natural veneers. Paged is a manufacturer of choice for the contract market, offering its high-end designs for a vast range of interior design projects. To view our complete range of Paged furniture, book your visit to out Abbotsford showroom today.

### ELEVATE YOUR VENUE WITH PAGED FURNITURE

Explore the range of Paged hospitality furniture, including chairs, armchairs, bar stools, tables and side tables, perfect for your hotel, restaurant or café. Offering both exquisite handmade bentwood furniture and modern, upholstered furniture and accessories, Paged is suited to traditional and modern venues alike. For assistance in selecting the right pieces for your purposes, get in touch with our team today. With interior designers on hand, we can help with the entire venue design process, through to quotation and installation, making the furniture selection process simple. To get a quote on Paged furniture, give us a call today, or request a quote online. Simply add your favourite Paged pieces to your individual Quote List, which you can send off to our sales team, who will advise you on pricing, delivery and installation.