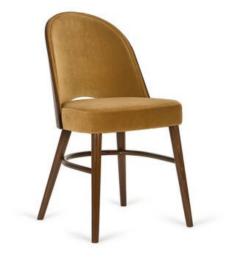

#### POLLY CHAIR A-0048

Sturdy beech chair with an elegantly curved veneer backrest, showcasing the intricacies of timber detailing. The seat comes upholstered, framed by the backrest which is left open to give the Polly a distinctively arched rear profile.

# **Paged Catalogue**

Download Catalogue

Sturdy beech chair with an elegantly curved veneer backrest, showcasing the intricacies of timber detailing. The seat comes upholstered, framed by the backrest which is left open to give the Polly a distinctively arched rear profile.