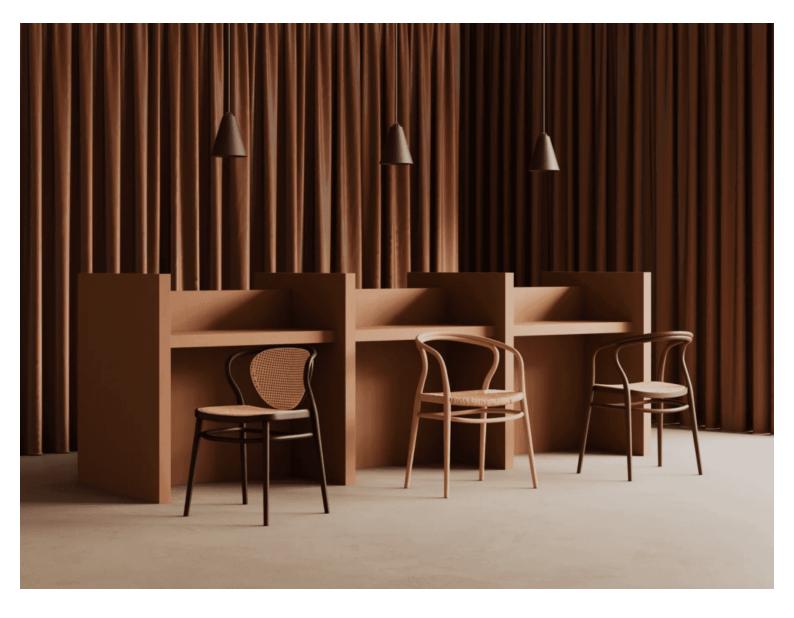

#### POLLY CHAIR A-0048

Sturdy beech chair with an elegantly curved veneer backrest, showcasing the intricacies of timber detailing. The seat comes upholstered, framed by the backrest which is left open to give the Polly a distinctively arched rear profile.

# **Paged Catalogue**

Download Catalogue

Sturdy beech chair with an elegantly curved veneer backrest, showcasing the intricacies of timber detailing. The seat comes upholstered, framed by the backrest which is left open to give the Polly a distinctively arched rear profile.