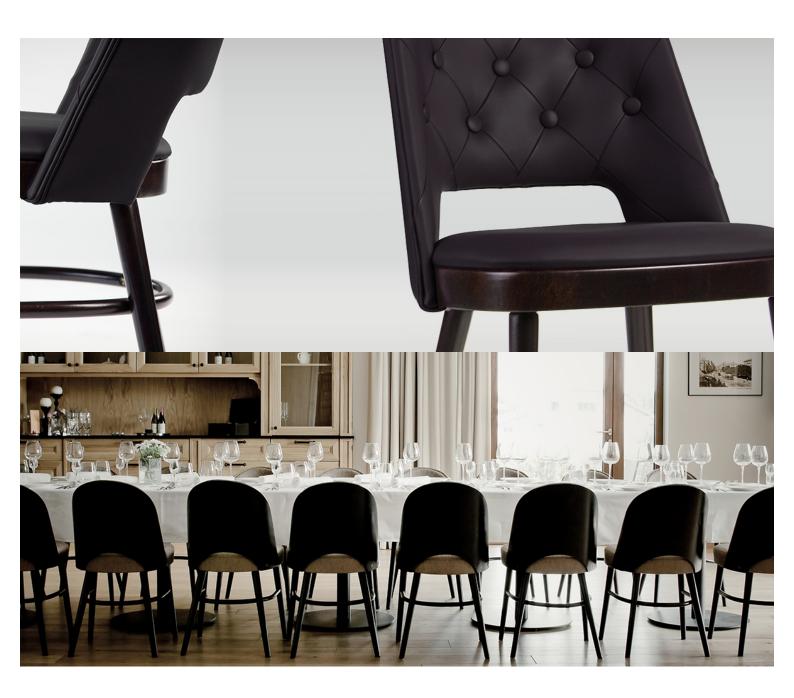

#### POLLY CHAIR A-0048

Sturdy beech chair with an elegantly curved veneer backrest, showcasing the intricacies of timber detailing. The seat comes upholstered, framed by the backrest which is left open to give the Polly a distinctively arched rear profile.

# **Paged Catalogue**

Download Catalogue

Sturdy beech chair with an elegantly curved veneer backrest, showcasing the intricacies of timber detailing. The seat comes upholstered, framed by the backrest which is left open to give the Polly a distinctively arched rear profile.