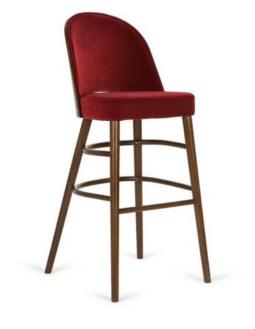

#### POLLY BARSTOOL H-0048

Sturdy beech stool with an elegantly curved veneer backrest, showcasing the intricacies of timber detailing. The seat comes upholstered, framed by the backrest which is left open to give the Polly a distinctively arched rear profile.

Material: Beech Suitability: Internal Warranty: 2 years

**Dimensions** 