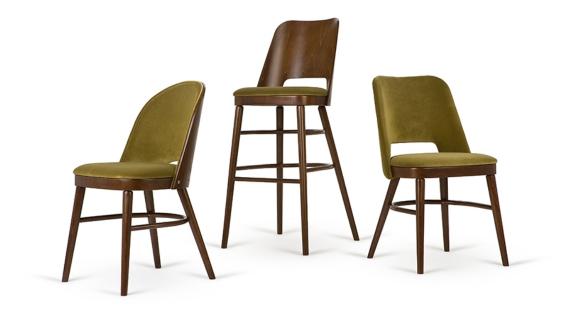

#### POLLY BARSTOOL H-0048

Sturdy beech stool with an elegantly curved veneer backrest, showcasing the intricacies of timber detailing. The seat comes upholstered, framed by the backrest which is left open to give the Polly a distinctively arched rear profile.

Material: Beech Suitability: Internal Warranty: 2 years

**Dimensions** 