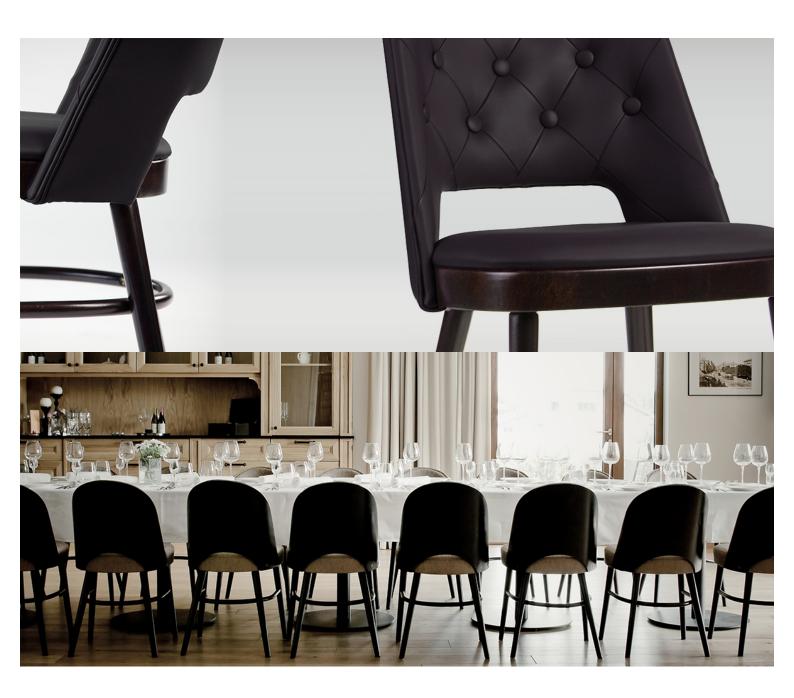

#### POLLY BARSTOOL H-0048

Sturdy beech stool with an elegantly curved veneer backrest, showcasing the intricacies of timber detailing. The seat comes upholstered, framed by the backrest which is left open to give the Polly a distinctively arched rear profile.

Material: Beech Suitability: Internal Warranty: 2 years

**Dimensions** 