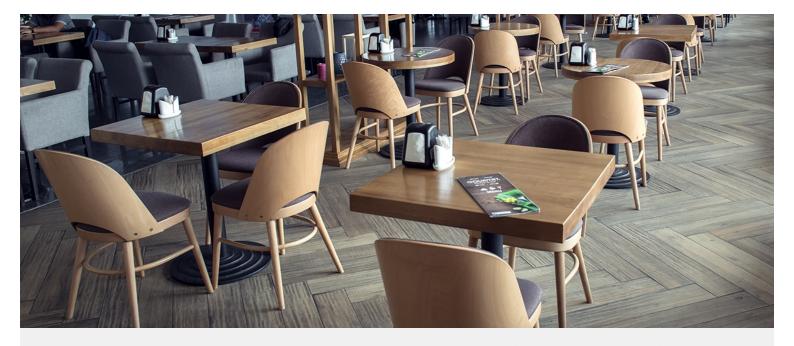

#### POLLY BARSTOOL H-0048

Sturdy beech stool with an elegantly curved veneer backrest, showcasing the intricacies of timber detailing. The seat comes upholstered, framed by the backrest which is left open to give the Polly a distinctively arched rear profile.

Material: Beech Suitability: Internal Warranty: 2 years

**Dimensions** 