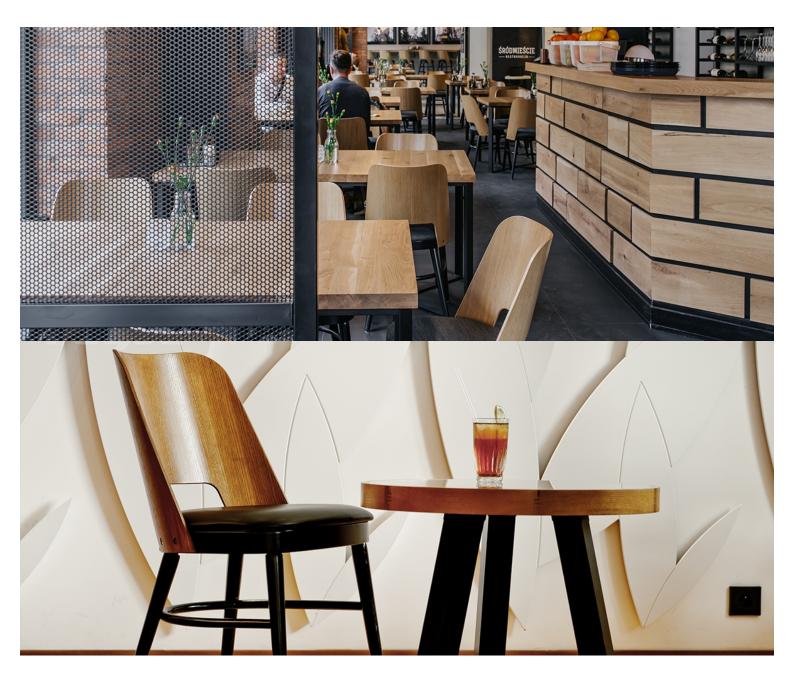

# Paged

Paged hospitality furniture is known for its diversity in design, and is recognised by its solid woods and natural veneers. Paged is a manufacturer of choice for the contract market, offering its high-end designs for a vast range of interior design projects. To view our complete range of Paged furniture, book your visit to out Abbotsford showroom today.

#### ELEVATE YOUR VENUE WITH PAGED FURNITURE

Explore the range of Paged hospitality furniture, including chairs, armchairs, bar stools, tables and side tables, perfect for your hotel, restaurant or café. Offering both exquisite handmade bentwood furniture and modern, upholstered furniture and accessories, Paged is suited to traditional and modern venues alike. For assistance in selecting the right pieces for your purposes, get in touch with our team today. With interior designers on hand, we can help with the entire venue design process, through to quotation and installation, making the furniture selection process simple. To get a quote on Paged furniture, give us a call today, or request a quote online. Simply add your favourite Paged pieces to your individual Quote List, which you can send off to our sales team, who will advise you on pricing, delivery and installation.