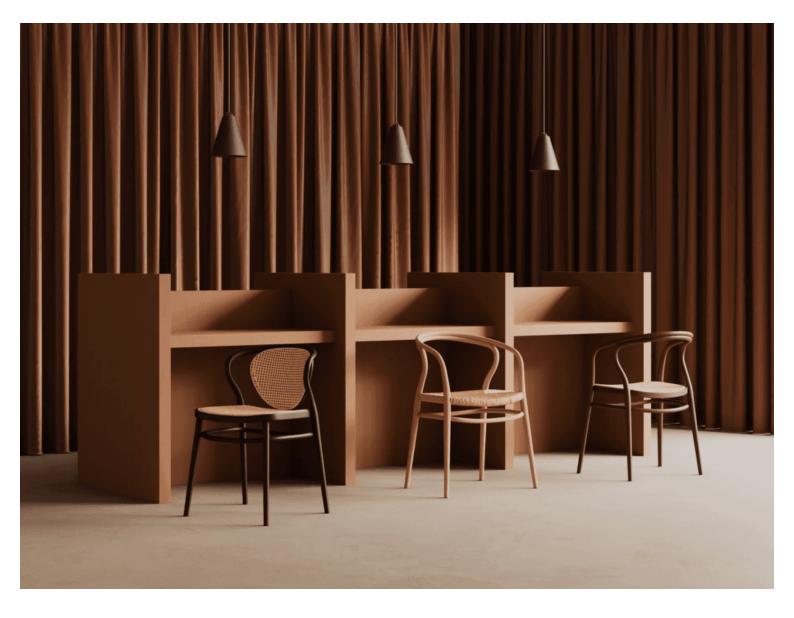

#### POLLY BARSTOOL H-0048

Sturdy beech stool with an elegantly curved veneer backrest, showcasing the intricacies of timber detailing. The seat comes upholstered, framed by the backrest which is left open to give the Polly a distinctively arched rear profile.

Material: Beech Suitability: Internal Warranty: 2 years

**Dimensions** 