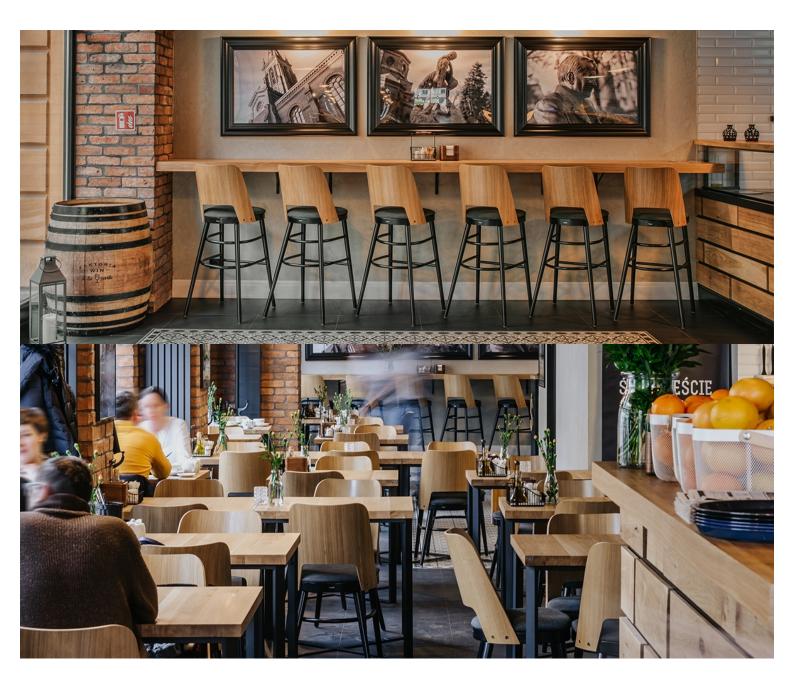

# Paged

Paged hospitality furniture is known for its diversity in design, and is recognised by its solid woods and natural veneers. Paged is a manufacturer of choice for the contract market, offering its high-end designs for a vast range of interior design projects. To view our complete range of Paged furniture, book your visit to out Abbotsford showroom today.

#### ELEVATE YOUR VENUE WITH PAGED FURNITURE

Explore the range of Paged hospitality furniture, including chairs, armchairs, bar stools, tables and side tables, perfect for your hotel, restaurant or café. Offering both exquisite handmade bentwood furniture and modern, upholstered furniture and accessories, Paged is suited to traditional and modern venues alike. For assistance in selecting the right pieces for your purposes, get in touch with our team today. With interior designers on hand, we can help with the entire venue design process, through to quotation and installation, making the furniture selection process simple. To get a quote on Paged furniture, give us a call today, or request a quote online. Simply add your favourite Paged pieces to your individual Quote List, which you can send off to our sales team, who will advise you on pricing, delivery and installation.