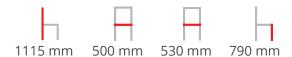

#### POLLY BARSTOOL H-0048

Sturdy beech stool with an elegantly curved veneer backrest, showcasing the intricacies of timber detailing. The seat comes upholstered, framed by the backrest which is left open to give the Polly a distinctively arched rear profile.

Material: Beech Suitability: Internal Warranty: 2 years

**Dimensions** 









### Hospitality Furniture Concepts

#### ADDITIONAL INFORMATION

| Stacking | No                 |
|----------|--------------------|
| Leadtime | <u>14 weeks +</u>  |
| Material | <u>Upholstered</u> |
| Arms     | <u>No</u>          |
| Linking  | <u>No</u>          |
| Price    | <u> 200 – 500</u>  |



























Hospitality Furniture Concepts

polly-paged-9 polly-paged-1 polly-paged-2 polly-paged-4 polly-paged-5 polly-paged-8 polly-paged-10 polly-paged-11 polly-paged-6 polly-paged-7 polly-paged-3

**Brand Content** 



Hospitality Furniture Concepts





# **Paged Catalogue**

Download Catalogue

Sturdy beech stool with an elegantly curved veneer backrest, showcasing the intricacies of timber detailing. The seat comes upholstered, framed by the backrest which is lef