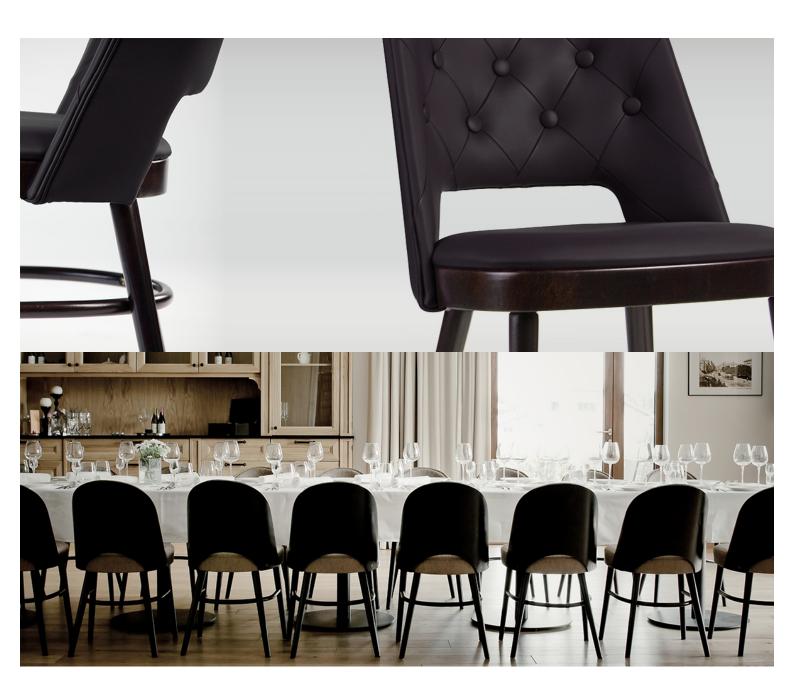

#### POLLY BARSTOOL H-0048

Sturdy beech stool with an elegantly curved veneer backrest, showcasing the intricacies of timber detailing. The seat comes upholstered, framed by the backrest which is left open to give the Polly a distinctively arched rear profile.

## **Brand Content**

Sturdy beech stool with an elegantly curved veneer backrest, showcasing the intricacies of timber detailing. The seat comes upholstered, framed by the backrest which is left open to give the Polly a distinctively arched rear profile.