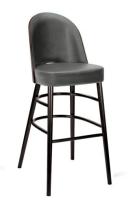

#### POLLY BARSTOOL H-0048

Sturdy beech stool with an elegantly curved veneer backrest, showcasing the intricacies of timber detailing. The seat comes upholstered, framed by the backrest which is left open to give the Polly a distinctively arched rear profile.

## **Brand Content**

Sturdy beech stool with an elegantly curved veneer backrest, showcasing the intricacies of timber detailing. The seat comes upholstered, framed by the backrest which is left open to give the Polly a distinctively arched rear profile.