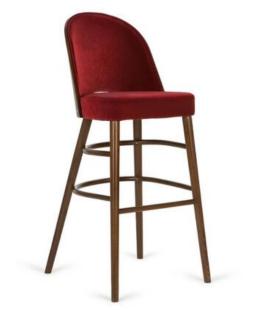

#### POLLY BARSTOOL H-0048

Sturdy beech stool with an elegantly curved veneer backrest, showcasing the intricacies of timber detailing. The seat comes upholstered, framed by the backrest which is left open to give the Polly a distinctively arched rear profile.

## **Brand Content**

Sturdy beech stool with an elegantly curved veneer backrest, showcasing the intricacies of timber detailing. The seat comes upholstered, framed by the backrest which is left open to give the Polly a distinctively arched rear profile.