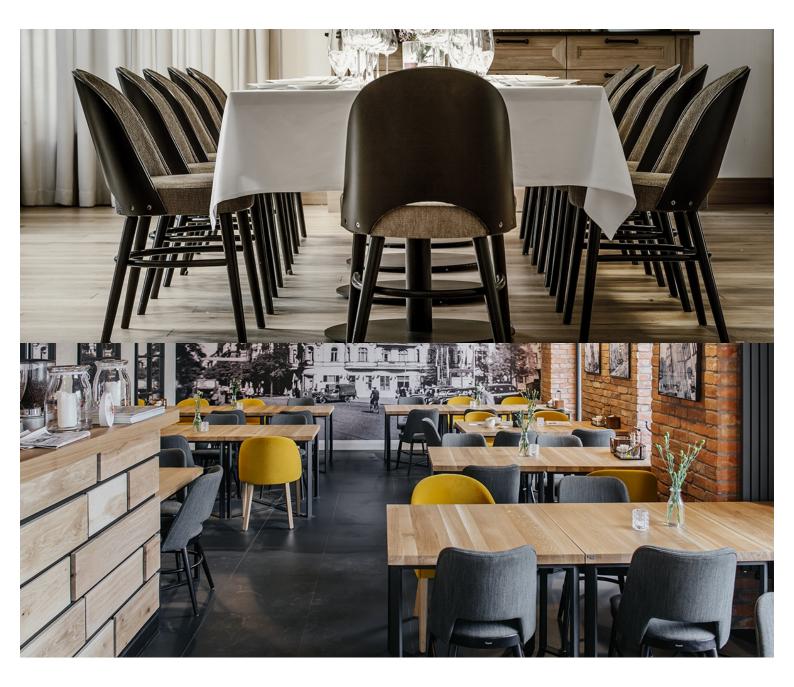

#### POLLY BARSTOOL H-0048

Sturdy beech stool with an elegantly curved veneer backrest, showcasing the intricacies of timber detailing. The seat comes upholstered, framed by the backrest which is left open to give the Polly a distinctively arched rear profile.

## **Brand Content**

Sturdy beech stool with an elegantly curved veneer backrest, showcasing the intricacies of timber detailing. The seat comes upholstered, framed by the backrest which is left open to give the Polly a distinctively arched rear profile.