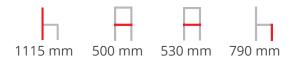

#### Dimensions

Hospitality Furniture Concepts

1115 mm

500 mm

530 mm

790 mm

BRAND