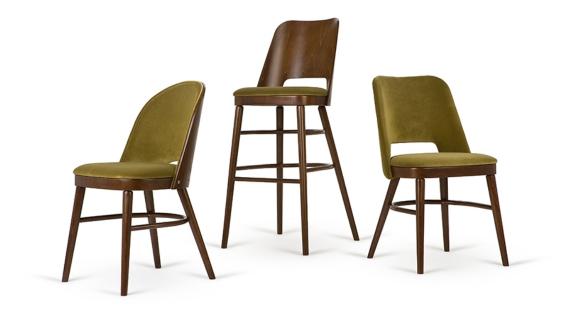

#### POLLY BARSTOOL H-0048

Sturdy beech stool with an elegantly curved veneer backrest, showcasing the intricacies of timber detailing. The seat comes upholstered, framed by the backrest which is left open to give the Polly a distinctively arched rear profile.

## **Brand Content**

Sturdy beech stool with an elegantly curved veneer backrest, showcasing the intricacies of timber detailing. The seat comes upholstered, framed by the backrest which is left open to give the Polly a distinctively arched rear profile.