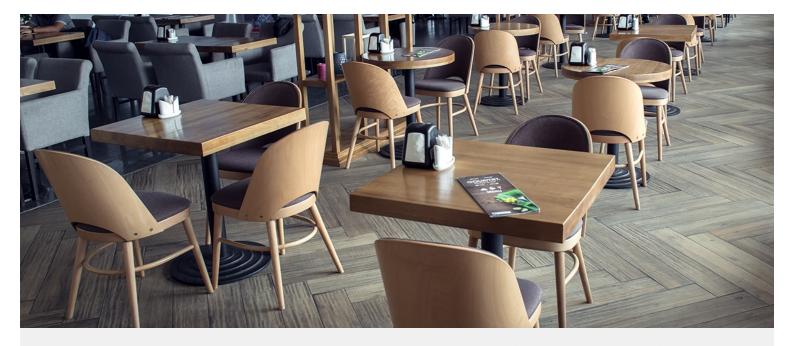

#### POLLY BARSTOOL H-0048

Sturdy beech stool with an elegantly curved veneer backrest, showcasing the intricacies of timber detailing. The seat comes upholstered, framed by the backrest which is left open to give the Polly a distinctively arched rear profile.

## **Brand Content**

Sturdy beech stool with an elegantly curved veneer backrest, showcasing the intricacies of timber detailing. The seat comes upholstered, framed by the backrest which is left open to give the Polly a distinctively arched rear profile.