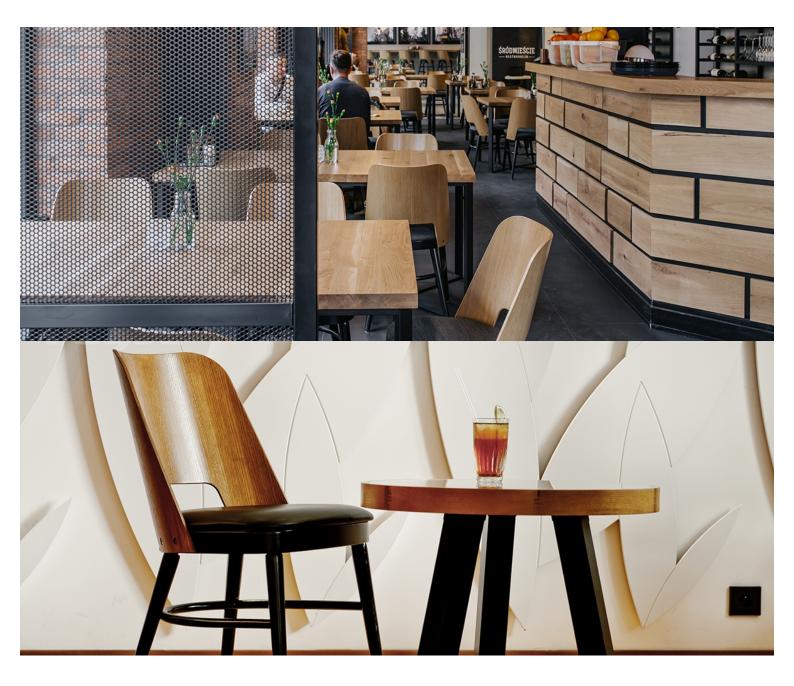

#### POLLY BARSTOOL H-0048

Sturdy beech stool with an elegantly curved veneer backrest, showcasing the intricacies of timber detailing. The seat comes upholstered, framed by the backrest which is left open to give the Polly a distinctively arched rear profile.

## **Brand Content**

Sturdy beech stool with an elegantly curved veneer backrest, showcasing the intricacies of timber detailing. The seat comes upholstered, framed by the backrest which is left open to give the Polly a distinctively arched rear profile.