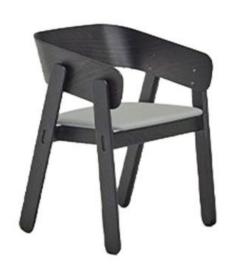

## **DESIGN BY YONOH STUDIO**

515T

Upholstered chair with flat massive beech wood legs and curved beech plywood backrest. Beech wood or upholstery seat.

### **DESIGN BY YONOH STUDIO**

515T

Upholstered chair with flat massive beech wood legs and curved beech plywood backrest. Beech wood or upholstery seat.