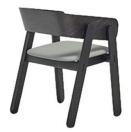

## **DESIGN BY YONOH STUDIO**

515T

Upholstered chair with flat massive beech wood legs and curved beech plywood backrest. Beech wood or upholstery seat.

### **DESIGN BY YONOH STUDIO**

515T

Upholstered chair with flat massive beech wood legs and curved beech plywood backrest. Beech wood or upholstery seat.