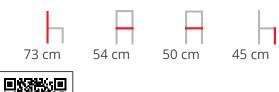

### POLO UPHOLSTERED CHAIR

## **DESIGN BY YONOH STUDIO**

515T

Upholstered chair with flat massive beech wood legs and curved beech plywood backrest. Beech wood or upholstery seat.

### **Dimensions**













#### ADDITIONAL INFORMATION

Arms Yes

Leadtime <u>14 weeks +</u>

Linking No.

MaterialUpholsteredPriceMore than 500

Stacking No

### **Brand Content**

### **DESIGN BY YONOH STUDIO**

515T

Upholstered chair with flat massive beech wood legs and curved beech plywood backrest. Beech wood or upholstery seat.

## **Dimensions**



**BRAND** 

# Capdell



Contemporary timeless design furniture to inspire people. Manufactured in Spain with more than 50 years of tradition. #Capdell #CapdellProjects.