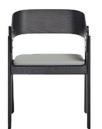

## **DESIGN BY YONOH STUDIO**

515T

Upholstered chair with flat massive beech wood legs and curved beech plywood backrest. Beech wood or upholstery seat.

### **DESIGN BY YONOH STUDIO**

515T

Upholstered chair with flat massive beech wood legs and curved beech plywood backrest. Beech wood or upholstery seat.