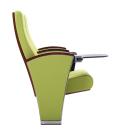

## Model SJ9615 Auditorium chair

**Back & seat sponge:** High-density PU, molded by cold foaming, no distortion for a long time, back density is around

55 kg/m3. Seat density is around 60 kg/m3.

**Back & seat cover:** Premium deformation resistant high-density hard plywood, high-standard treatment processes.

**Fabric:**Stain and discoloration resistant premium fabric.

**Armrest**: size: 433\*60\*20mm,Imported timber externally applied with polyester coating.The armrest surface is designed with **curved lines**, which is more comfortable.

**Tablet**: Aluminum alloy material, size: 30cm\*30cm

**Cushion recovery:** Spring plus damping mechanism, free from noise.

**Leg: Unique design,** one piece. Molded by diecasting with high-strength aluminum alloy, with painting or polishing treatment options.

**Screw:** Steel hexagon socket cap screws and expanding nut.