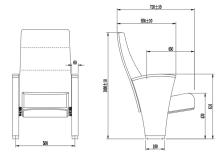

g,no distortion for a long time, back density is around 55 kg/m3. Seat density is around 60 kg/m3.

**Back & seat cover:** Premium deformation resistant high-density hard plywood, high-standard treatment processes.

Fabric: Stain and discoloration resistant premium fabric.

**Armrest**: size: 433\*60\*20mm,Imported timber externally applied with polyester coating. The armrest surface is designed with **curved lines**, which is more comfortable.

**Tablet**: Aluminum alloy material, size: 30cm\*30cm

**Cushion recovery:** Spring plus damping mechanism, free from noise.

**Leg: Unique design,** one piece. Molded by die-casting with high-strength aluminum alloy, with painting or polishing treatment options.

**Screw:** Steel hexagon socket cap screws and expanding nut.



### **Dimensions**



### BRAND

### Zaneti

The latest on offer from Australian design studio, Zaneti. The brand specialised in designing chairs, tables, bases and bespoke pieces. They are specifically known for their work with aluminium outdoor furniture. Zaneti chairs and bases inject style and personality into any room. Made from an assortment of materials including quality wood, steel and aluminium they're the perfect pieces to freshen up an interior.

ZANETI

ZANETI