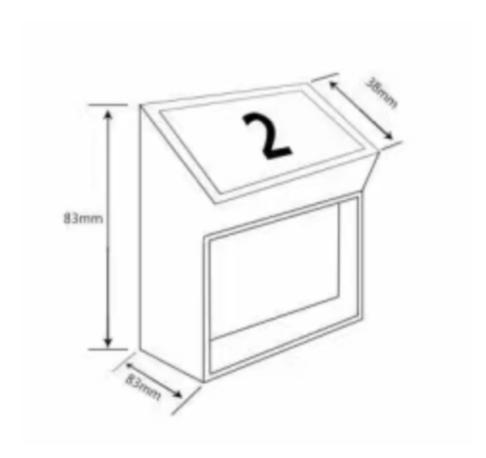

esses.

**Fabric:**Stain and discoloration resistant premium fabric.

**Armrest**: size: 433\*60\*20mm,Imported timber externally applied with polyester coating.The armrest surface is designed with **curved lines**, which is more comfortable.

**Tablet**: Aluminum alloy material, size: 30cm\*30cm

**Cushion recovery:** Spring plus damping mechanism, free from noise.

**Leg: Unique design,** one piece. Molded by diecasting with high-strength aluminum alloy, with painting or polishing treatment options.

**Screw:** Steel hexagon socket cap screws and expanding nut.

### **Dimensions**

















# **Upholstery options**





# **Upholstery options**

# **Download**

# **CAD Support**

- Request CAD fileNeed support with optimising a layout, let us know

# **Options**



Seat number





Aisle number with light

### **Specification**

#### Model SJ9615 Auditorium chair

**Back & seat sponge:** High-density PU, molded by cold foaming,no distortion for a long time, back density is around 55 kg/m3. Seat density is around 60 kg/m3.

**Back & seat cover:** Premium deformation resistant high-density hard plywood, high-standard treatment processes.

Fabric: Stain and discoloration resistant premium fabric.

**Armrest**: size: 433\*60\*20mm,Imported timber externally applied with polyester coating. The armrest surface is designed with **curved lines**, which is more comfortable.

**Tablet**: Aluminum alloy material, size: 30cm\*30cm

**Cushion recovery:** Spring plus damping mechanism, free from noise.

**Leg: Unique design,** one piece. Molded by die-casting with high-strength