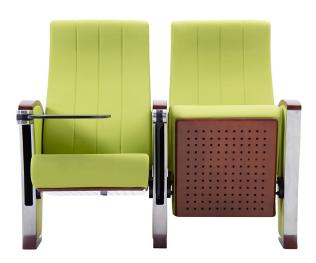

## Model SJ9615 Auditorium chair

**Back & seat sponge:** High-density PU, molded by cold foaming, no distortion for a long time, back density is around

55 kg/m3. Seat density is around 60 kg/m3.

**Back & seat cover:** Premium deformation resistant high-density hard plywood, high-standard treatment processes.

**Fabric:**Stain and discoloration resistant premium fabric.

**Armrest**: size: 433\*60\*20mm,Imported timber externally applied with polyester coating.The armrest surface is designed with **curved lines**, which is more comfortable.

**Tablet**: Aluminum alloy material, size: 30cm\*30cm

**Cushion recovery:** Spring plus damping mechanism, free from noise.

**Leg: Unique design,** one piece. Molded by diecasting with high-strength aluminum alloy, with painting or polishing treatment options.

**Screw:** Steel hexagon socket cap screws and expanding nut.