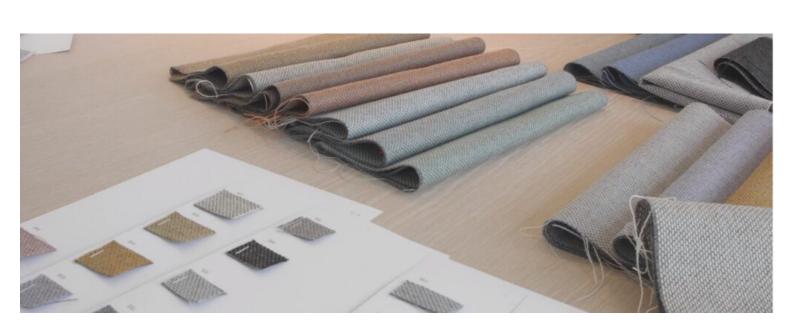

ity is around

55 kg/m3. Seat density is around 60 kg/m3.

**Back & seat cover:** Premium deformation resistant high-density hard plywood, high-standard treatment processes.

**Fabric:**Stain and discoloration resistant premium fabric.

**Armrest**: size: 433\*60\*20mm,Imported timber externally applied with polyester coating.The armrest surface is designed with **curved lines**, which is more comfortable.

**Tablet**: Aluminum alloy material, size: 30cm\*30cm

**Cushion recovery:** Spring plus damping mechanism, free from noise.

**Leg: Unique design,** one piece. Molded by diecasting with high-strength aluminum alloy, with painting or polishing treatment options.

**Screw:** Steel hexagon socket cap screws and expanding nut.

### **Dimensions**

















# **Upholstery options**





# **Upholstery options**

# **Download**

# **CAD Support**

- Request CAD fileNeed support with optimising a layout, let us know

# **Options**



Seat number





Aisle number with light

### **Specification**

#### Model SJ9615 Auditorium chair

**Back & seat sponge:** High-density PU, molded by cold foaming,no distortion for a long time, back density is around 55 kg/m3. Seat density is around 60 kg/m3.

**Back & seat cover:** Premium deformation resistant high-density hard plywood, high-standard treatment processes.

Fabric: Stain and discoloration resistant premium fabric.

**Armrest**: size: 433\*60\*20mm,Imported timber externally applied with polyester coating. The armrest surface is designed with **curved lines**, which is more comfortable.

**Tablet**: Aluminum alloy material