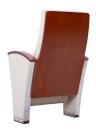

### **Specification**

#### Model SJ9615 Auditorium chair

**Back & seat sponge:** High-density PU, molded by cold foaming,no distortion for a long time, back density is around 55 kg/m3. Seat density is around 60 kg/m3.

**Back & seat cover:** Premium deformation resistant high-density hard plywood, high-standard treatment processes.

Fabric: Stain and discoloration resistant premium fabric.

**Armrest**: size: 433\*60\*20mm,Imported timber externally applied with polyester coating. The armrest surface is designed with **curved lines**, which is more comfortable.

**Tablet**: Aluminum alloy material, size: 30cm\*30cm

**Cushion recovery:** Spring plus damping mechanism, free from noise.

**Leg: Unique design,** one piece. Molded by die-casting with high-strength aluminum alloy, with painting or polishing treatment options.

**Screw:** Steel hexagon socket cap screws and expanding nut.