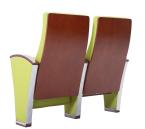

## Model SJ9615 Auditorium chair

**Back & seat sponge:** High-density PU, molded by cold foaming, no distortion for a long time, back density is around

55 kg/m3. Seat density is around 60 kg/m3.

**Back & seat cover:** Premium deformation resistant high-density hard plywood, high-standard treatment processes.

**Fabric:**Stain and discoloration resistant premium fabric.

**Armrest**: size: 433\*60\*20mm,Imported timber externally applied with polyester coating.The armrest surface is designed with **curved lines**, which is more comfortable.

**Tablet**: Aluminum alloy material, size: 30cm\*30cm

**Cushion recovery:** Spring plus damping mechanism, free from noise.

**Leg: Unique design,** one piece. Molded by diecasting with high-strength aluminum alloy, with painting or polishing treatment options.

**Screw:** Steel hexagon socket cap screws and expanding nut.