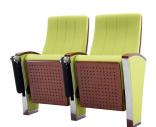

### **Specification**

#### Model SJ9615 Auditorium chair

**Back & seat sponge:** High-density PU, molded by cold foaming,no distortion for a long time, back density is around 55 kg/m3. Seat density is around 60 kg/m3.

**Back & seat cover:** Premium deformation resistant high-density hard plywood, high-standard treatment processes.

Fabric: Stain and discoloration resistant premium fabric.

**Armrest**: size: 433\*60\*20mm,Imported timber externally applied with polyester coating. The armrest surface is designed with **curved lines**, which is more comfortable.

**Tablet**: Aluminum alloy material, size: 30cm\*30cm

**Cushion recovery:** Spring plus damping mechanism, free from noise.

**Leg: Unique design,** one piece. Molded by die-casting with high-strength aluminum alloy, with painting or polishing treatment options.

**Screw:** Steel hexagon socket cap screws and expanding nut.