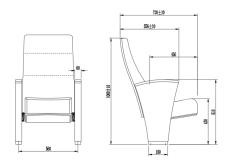

, no distortion for a long time, back density is around

55 kg/m3. Seat density is around 60 kg/m3.

**Back & seat cover:** Premium deformation resistant high-density hard plywood, high-standard treatment processes.

**Fabric:**Stain and discoloration resistant premium fabric.

**Armrest**: size: 433\*60\*20mm,Imported timber externally applied with polyester coating.The armrest surface is designed with **curved lines**, which is more comfortable.

**Tablet**: Aluminum alloy material, size: 30cm\*30cm

**Cushion recovery:** Spring plus damping mechanism, free from noise.

**Leg: Unique design,** one piece. Molded by diecasting with high-strength aluminum alloy, with painting or polishing treatment options.

**Screw:** Steel hexagon socket cap screws and expanding nut.

### **Dimensions**

















# **Upholstery options**





# **Upholstery options**

# **Download**

# **CAD Support**

- Request CAD fileNeed support with optimising a layout, let us know

# **Options**



Seat number





Aisle number with light

### **Specification**

#### Model SJ9615 Auditorium chair

**Back & seat sponge:** High-density PU, molded by cold foaming,no distortion for a long time, back density is around 55 kg/m3. Seat density is around 60 kg/m3.

**Back & seat cover:** Premium deformation resistant high-density hard plywood, high-standard treatment processes.

Fabric: Stain and discoloration resistant premium fabric.

**Armrest**: size: 433\*60\*20mm,Imported timber externally applied with polyester coating. The armrest surface is designed with **curved lines**, which is more comfort