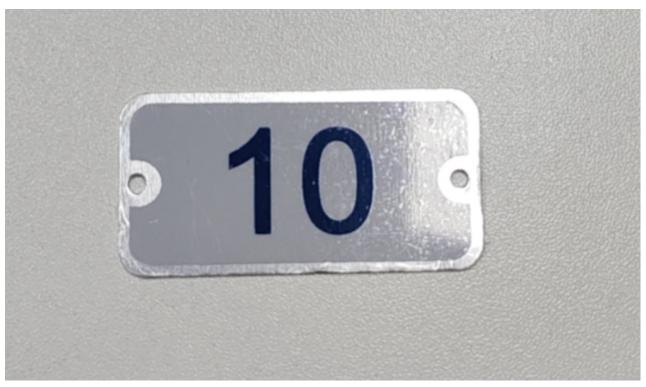

## **Options**

Seat number

Aisle number with light

Unique product design, exquisite design craft.
Using high-quality aluminium alloy through die-cast moulding the Poltrona Thearter Seats bring design to every public space.
Torsional spring damping recovery mechanism with automatic reurn.