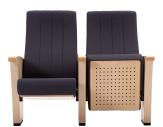

#### **POLTRONA WOOD**

Unique product design, exquisite design craft. Using high-quality aluminium alloy through die-cast moulding the Poltrona Thearter Seats bring design to every public space.

Torsional spring damping recovery mechanism with automatic reurn.

### **Additional Information**

Your venue's seating area will never be the same again after you install ultra-modern chairs. The chairs feature an eye-catching, angular shape and plenty of contouring along with the backrest, which uses high-density moulded foam to support your guests.

**Back & seat sponge** High-density PU, molded by cold foaming, no distortion for a long time, back density is around 55 kg/m3. Seat density is around 60 kg/m3.

Seat sponge size□460\*480\*130mm□Back sponge size□ 720\*490\*105mm□

**Back & seat cover:** Premium deformation resistant high-density hard plywood, high-standard treatment processes. Back cover size: 16mm \*510\*770mm, Seat cover size: 15\*430\*440mm

**Fabric:**Stain and discoloration resistant premium fabric.

**Armrest**: size: 475\*60\*610mm,Imported timber externally applied with polyester coating.The armrest surface is designed with **curved lines**, which is more comfortable.

**Cushion recovery:** Spring plus damping mechanism, free from noise.

**Screw:** Steel hexagon socket cap screws and expanding nut.