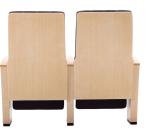

**Back & seat cover:** Premium deformation resistant high-density hard plywood, high-standard treatment processes. Back cover size: 16mm \*510\*770mm, Seat cover size: 15\*430\*440mm

**Fabric:**Stain and discoloration resistant premium fabric.

**Back & seat sponge** ☐ High-density PU, molded by cold foaming, no distortion for a long time, back density is around 55 kg/m3. Seat density is around 60 kg/m3.

Seat sponge size 460\*480\*130mm Back sponge size 720\*490\*105mm