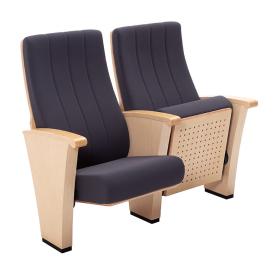

#### **POLTRONA WOOD**

Unique product design, exquisite design craft. Using high-quality aluminium alloy through die-cast moulding the Poltrona Thearter Seats bring design to every public space.

Torsional spring damping recovery mechanism with automatic reurn.

### **Additional Information**

Your venue's seating area will never be the same again after you install ultra-modern chairs. The chairs feature an eye-catching, angular shape and plenty of contouring along with the backrest, which uses high-density moulded foam to support your guests.

## **Options**

Seat number

Aisle number with light

Unique product design, exquisite design craft.
Using high-quality aluminium alloy through die-cast moulding the Poltrona Thearter Seats bring design to every public space.
Torsional spring damping recovery mechanism with automatic reurn.

### **Dimensions**

**Additional Information** 

Your venue's seating area will never be the same again after you install ultra-modern chairs. The chairs feature an eye-catching, angular shape and plenty of contouring along with the backrest, which uses high-density moulded foam to support your guests.