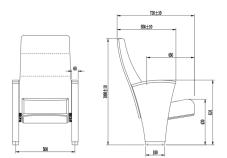

#### **Dimensions**

### **Dimensions**

**Additional Information** 

Your venue's seating area will never be the same again after you install ultra-modern chairs. The chairs feature an eye-catching, angular shape and plenty of contouring along with the backrest, which uses high-density moulded foam to support your guests.