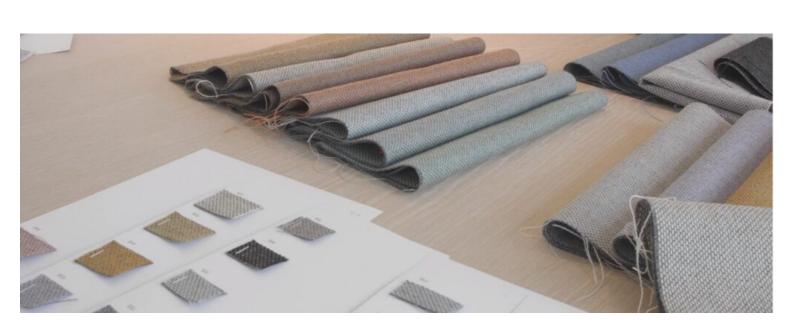

h-density PU, molded by cold foaming, no distortion for a long time, back density is around 55 kg/m3. Seat density is around 60 kg/m3.

Seat sponge size□460\*480\*130mm□Back sponge size□ 720\*490\*105mm□

**Back & seat cover:** Premium deformation resistant high-density hard plywood, high-standard treatment processes. Back cover size: 16mm \*510\*770mm, Seat cover size: 15\*430\*440mm

**Fabric:**Stain and discoloration resistant premium fabric.

**Armrest**: size: 475\*60\*610mm,Imported timber externally applied with polyester coating.The armrest surface is designed with **curved lines**, which is more comfortable.

**Cushion recovery:** Spring plus damping mechanism, free from noise.



**Screw:** Steel hexagon socket cap screws and expanding nut.













# **Upholstery options**





## **Upholstery options**

### **Download**

## **CAD Support**

- Request CAD fileNeed support with optimising a layout, let us know

## **Options**



Seat number





Aisle number with light

Unique product design, exquisite design craft.
Using high-quality aluminium alloy through die-cast moulding the Poltrona Thearter Seats bring design to every public space.
Torsional spring damping recovery mechanism with automatic reurn.

### **Dimensions**



**Additional Information** 



Your venue's seating area will never be the same again after you install ultra-modern chairs. The chairs feature an eye-catching, angular shape and plenty of contouring along with the backrest, which uses high-density moulded foam to support your guests.

**Back & seat sponge** ☐ High-density PU, molded by c