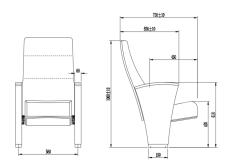

#### **Dimensions**

**Back & seat sponge** High-density PU, molded by cold foaming, no distortion for a long time, back density is around 55 kg/m3. Seat density is around 60 kg/m3.

Seat sponge size□460\*480\*130mm□Back sponge size□ 720\*490\*105mm□

**Back & seat cover:** Premium deformation resistant high-density hard plywood, high-standard treatment processes. Back cover size: 16mm \*510\*770mm, Seat cover size: 15\*430\*440mm

**Fabric:**Stain and discoloration resistant premium fabric.

**Armrest**: size: 475\*60\*610mm,Imported timber externally applied with polyester coating.The armrest surface is designed with **curved lines**, which is more comfortable.

**Cushion recovery:** Spring plus damping mechanism, free from noise.

**Back & seat sponge** ☐ High-density PU, molded by cold foaming, no distortion for a long time, back density is around 55 kg/m3. Seat density is around 60 kg/m3.

Seat sponge size 460\*480\*130mm Back sponge size 720\*490\*105mm

**Armrest**: size: 475\*60\*610mm,Imported timber externally applied with polyester coating. The armrest surface is designed with **curved lines**, which is more comfortable.

**Cushion recovery:** Spring plus damping mechanism, free from noise.