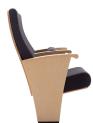

**Armrest**: size: 475\*60\*610mm,Imported timber externally applied with polyester coating.The armrest surface is designed with **curved lines**, which is more comfortable.

**Cushion recovery:** Spring plus damping mechanism, free from noise.

**Armrest**: size: 475\*60\*610mm,Imported timber externally applied with polyester coating. The armrest surface is designed with **curved lines**, which is more comfortable.

**Cushion recovery:** Spring plus damping mechanism, free from noise.