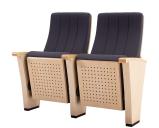

#### **POLTRONA WOOD**

Unique product design, exquisite design craft. Using high-quality aluminium alloy through die-cast moulding the Poltrona Thearter Seats bring design to every public space.

Torsional spring damping recovery mechanism with automatic reurn.

### **Additional Information**

Your venue's seating area will never be the same again after you install ultra-modern chairs. The chairs feature an eye-catching, angular shape and plenty of contouring along with the backrest, which uses high-density moulded foam to support your guests.

## **Options**

Seat number

Aisle number with light

Unique product design, exquisite design craft.
Using high-quality aluminium alloy through die-cast moulding the Poltrona Thearter Seats bring design to every public space.
Torsional spring damping recovery mechanism with automatic reurn.

### **Dimensions**

**Additional Information** 

Your venue's seating area will never be the same again after you install ultra-modern chairs. The chairs feature an eye-catching, angular shape and plenty of contouring along with the backrest, which uses high-density moulded foam to support your guests.