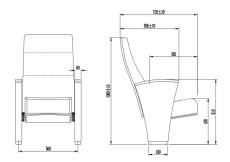

#### **Dimensions**

Additional Information
Your venue's seating area will never be the same again after you install ultra-modern chairs. The chairs feature an eye-catching, angular shape and plenty of contouring along with the backrest, which uses high-density moulded foam to support your guests.

#### **Dimensions**

**Additional Information** 

Your venue's seating area will never be the same again after you install ultra-modern chairs. The chairs feature an eyecatching, angular shape and plenty of contouring along with the backrest, which uses high-density moulded foam to support your guests.