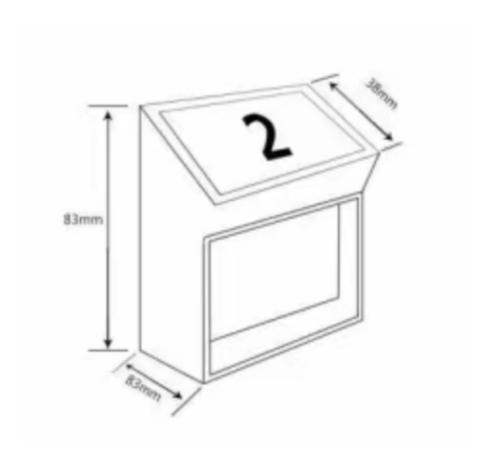

## **Options**

Seat number

Aisle number with light

Unique product design, exquisite design craft.
Using high-quality aluminium alloy through die-cast moulding the Poltrona Thearter Seats bring design to every public space.
Torsional spring damping recovery mechanism with automatic reurn.