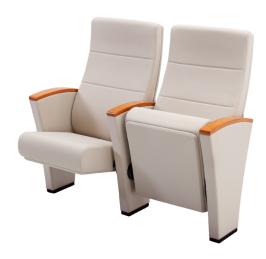

#### **POLTRONA**

Unique product design, exquisite design craft.
Using high-quality aluminium alloy through die-cast moulding the Poltrona Thearter Seats bring design to every public space.
Torsional spring damping recovery mechanism with

automatic reurn.