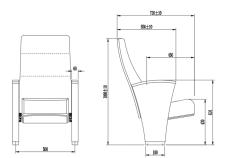

#### **Dimensions**

Additional Information
Your venue's seating area will never be the same again after you install ultra-modern chairs. The chairs feature an eye-catching, angular shape and plenty of contouring along with the backrest, which uses high-density moulded foam to support your guests.

#### **Dimensions**

**Additional Information** 

Your venue's seating area will never be the same again after you install ultra-modern chairs. The chairs feature an eyecatching, angular shape and plenty of contouring along with the backrest, which uses high-density moulded foam to support your guests.