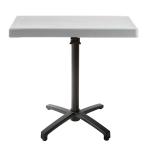

## POLYETHYLENE

Tops in blow-injection moulding polyethylene combine extreme lightness with high mechanical endurance and resistance to chemical agents. Flat edge, thickness 43mm.

Offered in Grey in two size options

## ADDITIONAL INFORMATION

LeadtimeStockMaterialPlastic

Price Less than 200

 Table Top Size
 600mm Ø, 700 x 700 mm

Tops in blow-injection moulding polyethylene combine extreme lightness with high mechanical endurance and resistance to chemical agents. Flat edge, thickness 43mm. Offered in Grey in two size options