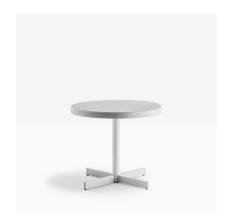

## POLYETHYLENE

Tops in blow-injection moulding polyethylene combine extreme lightness with high mechanical endurance and resistance to chemical agents. Flat edge, thickness 43mm.

Offered in Grey in two size options

## ADDITIONAL INFORMATION

LeadtimeStockMaterialPlastic

Price Less than 200

 Table Top Size
 600mm Ø, 700 x 700 mm

Tops in blow-injection moulding polyethylene combine extreme lightness with high mechanical endurance and resistance to chemical agents. Flat edge, thickness 43mm. Offered in Grey in two size options