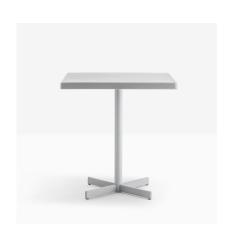

## POLYETHYLENE

Tops in blow-injection moulding polyethylene combine extreme lightness with high mechanical endurance and resistance to chemical agents. Flat edge, thickness 43mm.

Offered in Grey in two size options

## ADDITIONAL INFORMATION

LeadtimeStockMaterialPlastic

Price Less than 200

 Table Top Size
 600mm Ø, 700 x 700 mm

Tops in blow-injection moulding polyethylene combine extreme lightness with high mechanical endurance and resistance to chemical agents. Flat edge, thickness 43mm. Offered in Grey in two size options