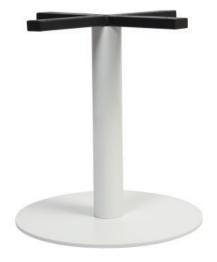

#### COLORADO ROUND COFFEE TABLE BASE

Weight: 10 Kg.

Suggested top dimensions - up to D700mm

Brand, Zaneti, Hospitality

Nice Buns by YOMG

**Goldie Canteen** 

**Pony Boy** 

Grill'd Plenty Valley

The Other Brother

Hospitality

Weight: 10 Kg.

Suggested top dimensions - up to D700mm

400 mm 430 mm 400 mm Colours and Finishes Matt White, Matt Black

THE OTHER BROTHER