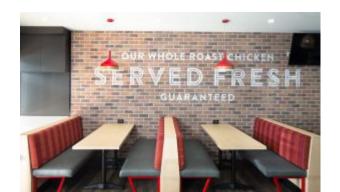

Brand, Zaneti, Hospitality

Nice Buns by YOMG

**Goldie Canteen** 

**Pony Boy** 

Grill'd Plenty Valley

The Other Brother

Hospitality

Weight: 10 Kg.

Suggested top dimensions - up to D700mm

400 mm 430 mm 400 mm Colours and Finishes Matt White, Matt Black

THE OTHER BROTHER