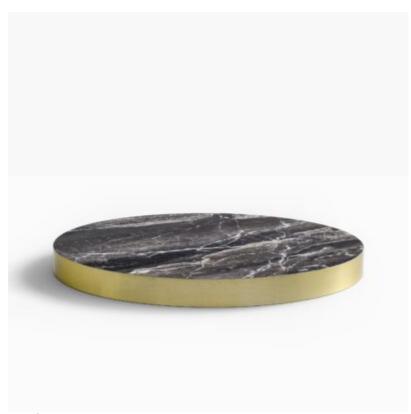

#### COLORADO ROUND COFFEE TABLE BASE

Weight: 10 Kg.

Suggested top dimensions - up to D700mm

Suggested top dimensions - up to D700mm

400 mm 430 mm 400 mm Colours and Finishes Matt White, Matt Black

THE OTHER BROTHER