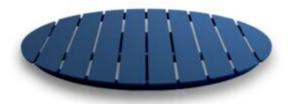

#### COLORADO ROUND COFFEE TABLE BASE

Weight: 10 Kg.

Suggested top dimensions - up to D700mm

Suggested top dimensions - up to D700mm

400 mm 430 mm 400 mm Colours and Finishes Matt White, Matt Black

THE OTHER BROTHER