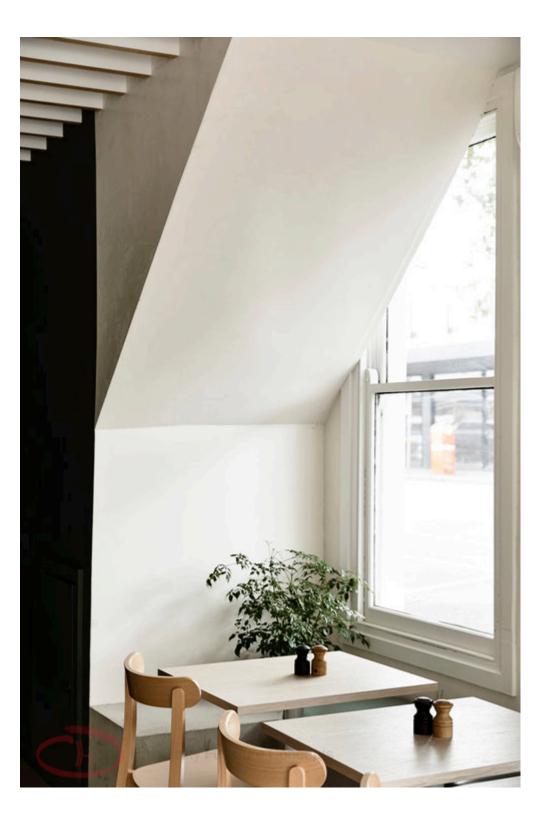

RADO ROUND WHITE TABLE BASE

Material: #201 Stainless Steel, powder coated, smooth Suitability: Internal Size: M10 Feet: Adjustable Warranty: 1 year

### Available in two sizes:

<u>Option 1:</u> Depth: 540 mm. Weight: 17 Kg. Cross Member: 600 X 600 X 20 mm Suggested top dimentions: up to dia 1,000 mm

# 

520 mm 730mm 50mm <u>Option 2:</u> Depth: 720 mm. Weight: 29 Kg. Cross Member: 800 X 800 X 20MM Suggested top dimentions: up to dia 1,200 mm

#### 

Colours and Finishes Matt White









ADDITIONAL INFORMATION

| Stacking | <u>No</u>            |
|----------|----------------------|
| Leadtime | <u>Stock</u>         |
| Material | <u>Metal</u>         |
| Price    | <u>Less than 200</u> |

# **Project Galery**

Sister of Soul, Richmond VIC Learn more about the project >





























**Recent Projects** 







MISC Parramatta (NSW)

Hospitality, Brand, Zaneti







Goldie Canteen

Hospitality







#### Sister of Soul

Hospitality

# **Pairing Ideas**

Timber Table tops

Made in house - we can adjust size, stain and more







Timber Table Tops Indoor Blackbutt – Veneered Timber Top (T)



Quick View Timber Table Tops Indoor Rustic Washed Timber Top





<u>Quick View</u> Timber Table Tops Indoor <u>Blackbutt – Veneered Timber Top</u>







<u>Quick View</u> Timber Table Tops Indoor <u>Grey Ironbark – Solid Timber Top</u>





<u>Quick View</u> Timber Table Tops Indoor <u>Messmate (Rough-sawn) – Solid Timber Top</u>





<u>Quick View</u> Timber Table Tops Indoor <u>Tasmanian Oak – Solid Timber Top</u>





Quick View

Tables

Messmate, Reclaimed – S