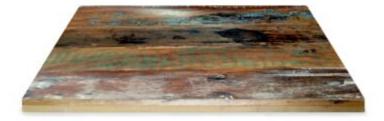

# **Pairing Ideas**

Timber Table tops

Made in house - we can adjust size, stain and more

Timber Table Tops Indoor Blackbutt – Veneered Timber Top (T)

Quick View Timber Table Tops Indoor Rustic Washed Timber Top

<u>Quick View</u> Timber Table Tops Indoor <u>Blackbutt – Veneered Timber Top</u>

<u>Quick View</u> Timber Table Tops Indoor <u>Grey Ironbark – Solid Timber Top</u>

<u>Quick View</u> Timber Table Tops Indoor <u>Messmate (Rough-sawn) – Solid Timber Top</u>