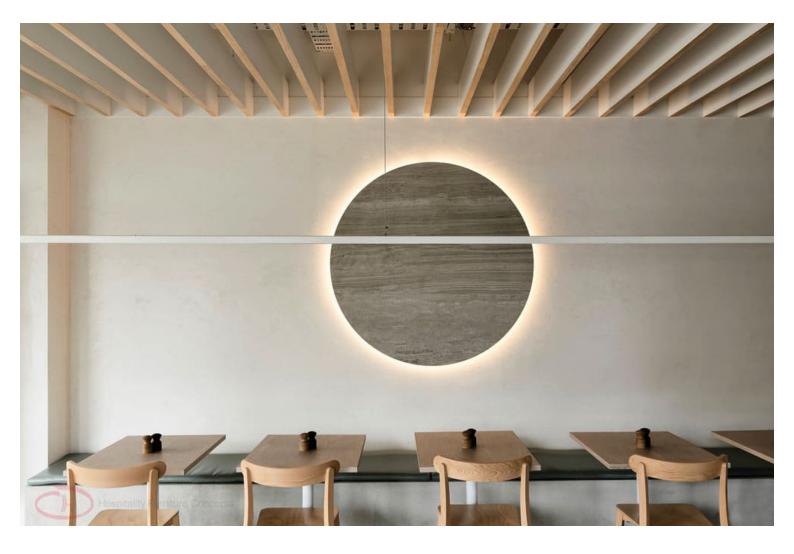

#### COLORADO ROUND WHITE TABLE BASE

Material: #201 Stainless Steel, powder coated, smooth Suitability: Internal Size: M10 Feet: Adjustable Warranty: 1 year

### Available in two sizes:

<u>Option 1:</u> Depth: 540 mm. Weight: 17 Kg. Cross Member: 600 X 600 X 20 mm Suggested top dimentions: up to dia 1,000 mm

# 

520 mm 730mm 50mm <u>Option 2:</u> Depth: 720 mm. Weight: 29 Kg. Cross Member: 800 X 800 X 20MM Suggested top dimentions: up to dia 1,200 mm

#### 

Colours and Finishes Matt White









ADDITIONAL INFORMATION

| Stacking | <u>No</u>            |
|----------|----------------------|
| Leadtime | <u>Stock</u>         |
| Material | <u>Metal</u>         |
| Price    | <u>Less than 200</u> |

# **Project Galery**

Sister of Soul, Richmond VIC Learn more about the project >





























**Recent Projects** 







MISC Parramatta (NSW)

Hospitality, Brand, Zaneti







Goldie Canteen

Hospitality







#### Sister of Soul

Hospitality

# **Pairing Ideas**

Timber Table tops

Made in house - we can adjust size, stain and more







Timber Table Tops Indoor Blackbutt – Veneered Timber Top (T)



Quick View Timber Table Tops Indoor Rustic Washed Timber Top





<u>Quick View</u> Timber Table Tops Indoor <u>Blackbutt – Veneered Timber Top</u>







<u>Quick View</u> Timber Table Tops Indoor <u>Grey Ironbark – Solid Timber Top</u>





<u>Quick View</u> Timber Table Tops Indoor <u>Messmate (Rough-sawn) – Solid Timber Top</u>





<u>Quick View</u> Timber Table Tops Indoor <u>Tasmanian Oak – Solid Timber Top</u>





Quick View

Tables

Messmate, Rec