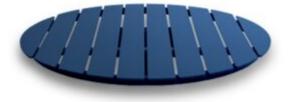

# **Pairing Ideas**

Timber Table tops

Made in house - we can adjust size, stain and more

Timber Table Tops Indoor Blackbutt – Veneered Timber Top (T)

Quick View Timber Table Tops Indoor Rustic Washed Timber Top

<u>Quick View</u> Timber Table Tops Indoor <u>Blackbutt – Veneered Timber Top</u>

<u>Quick View</u> Timber Table Tops Indoor <u>Grey Ironbark – Solid Timber Top</u>

<u>Quick View</u> Timber Table Tops Indoor <u>Messmate (Rough-sawn) – Solid Timber Top</u>

<u>Quick View</u> Timber Table Tops Indoor <u>Tasmanian Oak – Solid Timber Top</u>

Quick View

Tables

Messmate, Reclaimed – Solid Timber Top

<u>Quick View</u> Timber Table Tops Indoor <u>Blackbutt – Solid Timber Top</u>