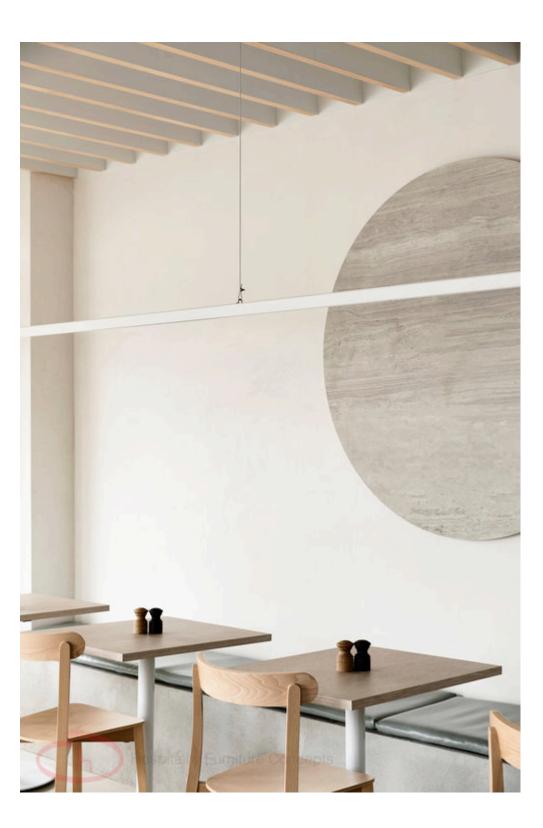

COLORADO ROUND WHITE TABLE BASE

Material: #201 Stainless Steel, powder coated, smooth Suitability: Internal Size: M10 Feet: Adjustable Warranty: 1 year

### Available in two sizes:

<u>Option 1:</u> Depth: 540 mm. Weight: 17 Kg. Cross Member: 600 X 600 X 20 mm Suggested top dimentions: up to dia 1,000 mm

# 

520 mm 730mm 50mm <u>Option 2:</u> Depth: 720 mm. Weight: 29 Kg. Cross Member: 800 X 800 X 20MM Suggested top dimentions: up to dia 1,200 mm

#### 

Colours and Finishes Matt White









ADDITIONAL INFORMATION

| Stacking | <u>No</u>            |
|----------|----------------------|
| Leadtime | <u>Stock</u>         |
| Material | <u>Metal</u>         |
| Price    | <u>Less than 200</u> |

# **Project Galery**

Sister of Soul, Richmond VIC Learn more about the project >





























**Recent Projects** 







MISC Parramatta (NSW)

Hospitality, Brand, Zaneti







Goldie Canteen

Hospitality







#### Sister of Soul

Hospitality

# **Pairing Ideas**

Timber Table tops

Made in house - we can adjust size, stain and more







Timber Table Tops Indoor Blackbutt – Veneered Timber Top (T)



Quick View Timber Table Tops Indoor Rustic Washed Timber Top





<u>Quick View</u> Timber Table Tops Indoor <u>Blackbutt – Veneered Timber Top</u>







<u>Quick View</u> Timber Table Tops Indoor <u>Grey Ironbark – Solid Timber Top</u>





<u>Quick View</u> Timber Table Tops Indoor <u>Messmate (Rough-sawn) – Solid Timber Top</u>





<u>Quick View</u> Timber Table Tops Indoor <u>Tasmanian Oak – Solid Timber Top</u>





Quick View

Tables

Messmate, Reclaimed