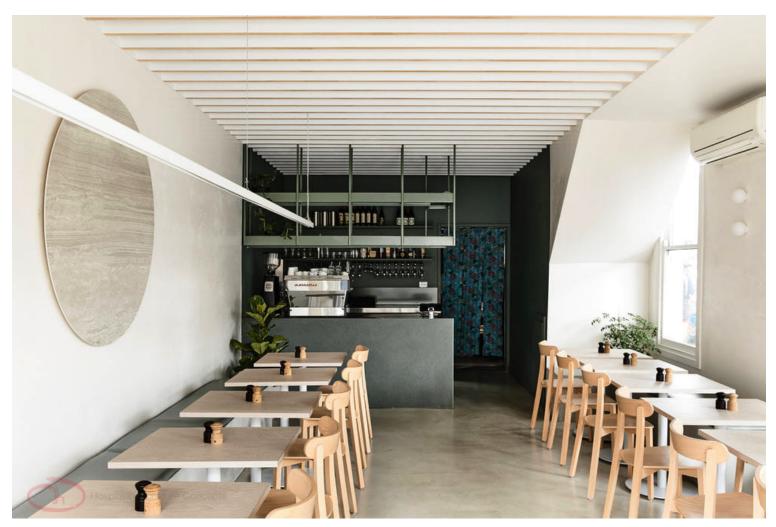

#### COLORADO ROUND WHITE TABLE BASE

Material: #201 Stainless Steel, powder coated, smooth Suitability: Internal Size: M10 Feet: Adjustable Warranty: 1 year

### Available in two sizes:

<u>Option 1:</u> Depth: 540 mm. Weight: 17 Kg. Cross Member: 600 X 600 X 20 mm Suggested top dimentions: up to dia 1,000 mm

# 

520 mm 730mm 50mm <u>Option 2:</u> Depth: 720 mm. Weight: 29 Kg. Cross Member: 800 X 800 X 20MM Suggested top dimentions: up to dia 1,200 mm

#### 

Colours and Finishes Matt White









ADDITIONAL INFORMATION

| Stacking | <u>No</u>            |
|----------|----------------------|
| Leadtime | <u>Stock</u>         |
| Material | <u>Metal</u>         |
| Price    | <u>Less than 200</u> |

# **Project Galery**

Sister of Soul, Richmond VIC Learn more about the project >





























**Recent Projects** 







MISC Parramatta (NSW)

Hospitality, Brand, Zaneti







Goldie Canteen

Hospitality







#### Sister of Soul

Hospitality

# **Pairing Ideas**

Timber Table tops

Made in house - we can adjust size, stain and more







Timber Table Tops Indoor Blackbutt – Veneered Timber Top (T)



Quick View Timber Table Tops Indoor Rustic Washed Timber Top





<u>Quick View</u> Timber Table Tops Indoor <u>Blackbutt – Veneered Timber Top</u>







<u>Quick View</u> Timber Table Tops Indoor <u>Grey Ironbark – Solid Timber Top</u>





<u>Quick View</u> Timber Table Tops Indoor <u>Messmate (Rough-sawn) – Solid Timber Top</u>





<u>Quick View</u> Timber Table Tops Indoor <u>Tasmanian Oak – Solid Timber Top</u>





Quick View

Tables

Messmate,