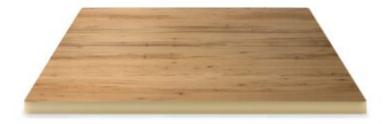

# **Pairing Ideas**

Timber Table tops

Made in house - we can adjust size, stain and more

Timber Table Tops Indoor Blackbutt – Veneered Timber Top (T)

Quick View Timber Table Tops Indoor Rustic Washed Timber Top

<u>Quick View</u> Timber Table Tops Indoor <u>Blackbutt – Veneered Timber Top</u>

<u>Quick View</u> Timber Table Tops Indoor <u>Grey Ironbark – Solid Timber Top</u>

<u>Quick View</u> Timber Table Tops Indoor <u>Messmate (Rough-sawn) – Solid Timber Top</u>

<u>Quick View</u> Timber Table Tops Indoor <u>Tasmanian Oak – Solid Timber Top</u>

Quick View

Tables

Messmate, Reclaimed – Solid Timber Top

<u>Quick View</u> Timber Table Tops Indoor <u>Blackbutt – Solid Timber Top</u>