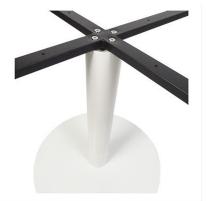

#### COLORADO ROUND WHITE TABLE BASE

Material: #201 Stainless Steel, powder coated, smooth Suitability: Internal Size: M10 Feet: Adjustable Warranty: 1 year

### Available in two sizes:

<u>Option 1:</u> Depth: 540 mm. Weight: 17 Kg. Cross Member: 600 X 600 X 20 mm Suggested top dimentions: up to dia 1,000 mm

# 

520 mm 730mm 50mm <u>Option 2:</u> Depth: 720 mm. Weight: 29 Kg. Cross Member: 800 X 800 X 20MM Suggested top dimentions: up to dia 1,200 mm

#### 

Colours and Finishes Matt White

ADDITIONAL INFORMATION

| Stacking | <u>No</u>            |
|----------|----------------------|
| Leadtime | <u>Stock</u>         |
| Material | <u>Metal</u>         |
| Price    | <u>Less than 200</u> |

## Lobbs Cafe

Brand, Zaneti, Hospitality

Material: #201 Stainless Steel, powder coated, smooth Suitability: Internal Size: M10 Feet: Adjustable Warranty: 1 year

Available in two sizes:

<u>Option 1:</u> Depth: 540 mm. Weight: 17 Kg. Cross Member: 600 X 600 X 20 mm Suggested top dimentions: up to dia 1,000 mm