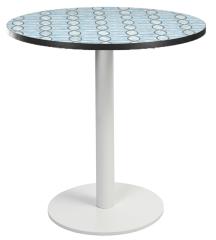

#### COLORADO ROUND WHITE TABLE BASE

Material: #201 Stainless Steel, powder coated, smooth Suitability: Internal Size: M10 Feet: Adjustable Warranty: 1 year

### Available in two sizes:

<u>Option 1:</u> Depth: 540 mm. Weight: 17 Kg. Cross Member: 600 X 600 X 20 mm Suggested top dimentions: up to dia 1,000 mm

# 

520 mm 730mm 50mm <u>Option 2:</u> Depth: 720 mm. Weight: 29 Kg. Cross Member: 800 X 800 X 20MM Suggested top dimentions: up to dia 1,200 mm

#### 

Colours and Finishes Matt White

ADDITIONAL INFORMATION

| Stacking | <u>No</u>            |
|----------|----------------------|
| Leadtime | <u>Stock</u>         |
| Material | <u>Metal</u>         |
| Price    | <u>Less than 200</u> |

## Lobbs Cafe

Brand, Zaneti, Hospitality

Material: #201 Stainless Steel, powder coated, smooth Suitability: Internal Size: M10 Feet: Adjustable Warranty: 1 year

Available in two sizes:

<u>Option 1:</u> Depth: 540 mm. Weight: 17 Kg. Cross Member: 600 X 600 X 20 mm Suggested top dimentions: up to dia 1,000 mm