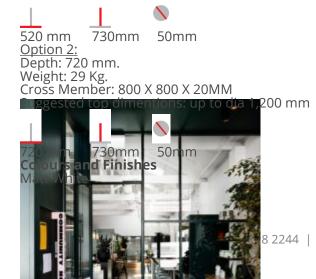

# 

520 mm 730mm 50mm <u>Option 2:</u> Depth: 720 mm. Weight: 29 Kg. Cross Member: 800 X 800 X 20MM Suggested top dimentions: up to dia 1,200 mm

#### 

Colours and Finishes Matt White

ADDITIONAL INFORMATION

| Stacking | <u>No</u>            |
|----------|----------------------|
| Leadtime | <u>Stock</u>         |
| Material | <u>Metal</u>         |
| Price    | <u>Less than 200</u> |