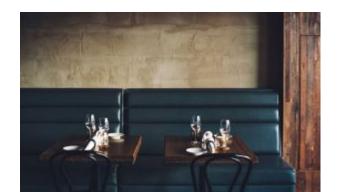

#### **PORTSEA OAK TABLE BASE**

Material: Solid Oak Table Base Suitability: Internal Warranty: 1 year

#### **Dimensions**

460 x 460 mm 730mm

Colours and Finishes

Stained to choice or Natural Oak