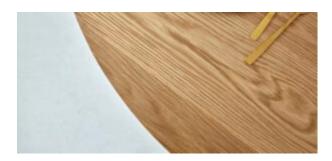

#### **PORTSEA OAK TABLE BASE**

Material: Solid Oak Table Base Suitability: Internal Warranty: 1 year

#### **Dimensions**

460 x 460 mm 730mm

Colours and Finishes

Stained to choice or Natural Oak