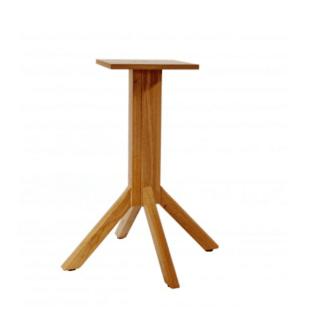

#### **PORTSEA OAK TABLE BASE**

Material: Solid Oak Table Base Suitability: Internal Warranty: 1 year

#### **Dimensions**

460 x 460 mm 730mm

Colours and Finishes

Stained to choice or Natural Oak

#### **ADDITIONAL INFORMATION**

StackingNoLeadtimeStockMaterialTimber

Price Less than 200