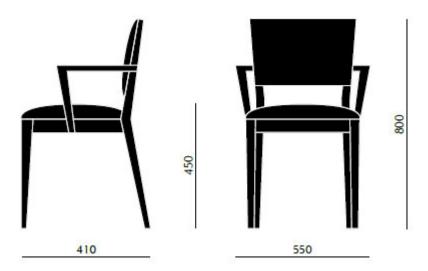

: Timber Suitability: Internal Warranty: 2 years

#### **Dimensions**













#### **ADDITIONAL INFORMATION**

Stacking No.

Leadtime12 weeks +MaterialUpholstered

Arms Yes
Linking No

Price More than 500

## **Brand Content**

The Posh armchair includes squared profile legs with an elegant stance. The backrest frame is left open as a feature to be appreciated from behind and is joined to the armrests. The seat and back are available as timber or upholstered, with the option of hand-woven straw seats and cane backrests.

Operating since 1970, SF Collection have continued to supply Italian-made articles manufactured by people who come up with solutions enabling and combining design and product sturdiness.

Material: Timber Suitability: Internal Warranty: 2 years

### **Dimensions**





# BRAND

# **SF Collection**