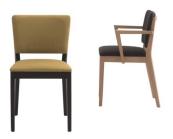

#### **POSH ARMCHAIR**

The Posh armchair includes squared profile legs with an elegant stance. The backrest frame is left open as a feature to be appreciated from behind and is joined to the armrests. The seat and back are available as timber or upholstered, with the option of handwoven straw seats and cane backrests.

## **Brand Content**

The Posh armchair includes squared profile legs with an elegant stance. The backrest frame is left open as a feature to be appreciated from behind and is joined to the armrests. The seat and back are available as timber or upholstered, with the option of hand-woven straw seats and cane backrests.