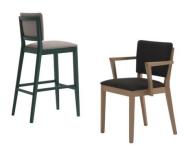

#### **POSH ARMCHAIR**

The Posh armchair includes squared profile legs with an elegant stance. The backrest frame is left open as a feature to be appreciated from behind and is joined to the armrests. The seat and back are available as timber or upholstered, with the option of handwoven straw seats and cane backrests.

## **Brand Content**

The Posh armchair includes squared profile legs with an elegant stance. The backrest frame is left open as a feature to be appreciated from behind and is joined to the armrests. The seat and back are available as timber or upholstered, with the option of hand-woven straw seats and cane backrests.