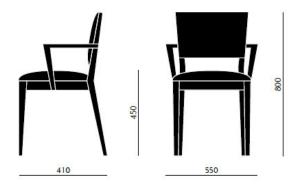

#### **POSH ARMCHAIR**

The Posh armchair includes squared profile legs with an elegant stance. The backrest frame is left open as a feature to be appreciated from behind and is joined to the armrests. The seat and back are available as timber or upholstered, with the option of handwoven straw seats and cane backrests.

Operating since 1970, SF Collection have continued to supply Italian-made articles manufactured by people who come up with solutions enabling and combining design and product sturdiness.

Material: Timber Suitability: Internal Warranty: 2 years

#### **Dimensions**













#### **ADDITIONAL INFORMATION**

Stacking No.

Leadtime12 weeks +MaterialUpholstered

Arms Yes
Linking No

Price More than 500

## **Brand Content**

The Posh armchair includes squared profile legs with an elegant stance. The backrest frame is left open as a feature to be appreciated from behind and is joined to the armrests. The seat and back are available as timber or upholstered, with the option of hand-woven straw seats and cane backrests.

Operating since 1970, SF Collection have continued to supply Italian-made articles manufactured by people who come up with solutions enabling and combining design and product sturdiness.

Material: Timber Suitability: Internal Warranty: 2 years

### **Dimensions**





# BRAND

# **SF Collection**