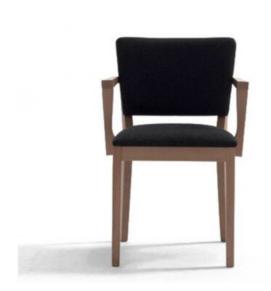

#### **POSH ARMCHAIR**

The Posh armchair includes squared profile legs with an elegant stance. The backrest frame is left open as a feature to be appreciated from behind and is joined to the armrests. The seat and back are available as timber or upholstered, with the option of handwoven straw seats and cane backrests.

## **Brand Content**

The Posh armchair includes squared profile legs with an elegant stance. The backrest frame is left open as a feature to be appreciated from behind and is joined to the armrests. The seat and back are available as timber or upholstered, with the option of hand-woven straw seats and cane backrests.