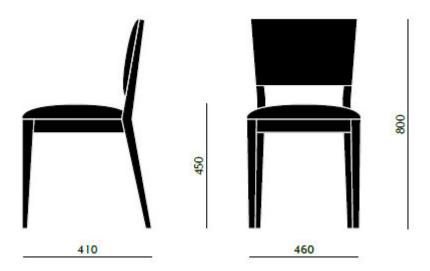

ign and product sturdiness.

Material: Timber Suitability: Internal Warranty: 2 years

#### **Dimensions**











### ADDITIONAL INFORMATION

Stacking No.

Leadtime12 weeks +MaterialUpholstered

 Arms
 No

 Linking
 No

Price More than 500

## **Brand Content**

The Posh chair includes squared profile legs with an elegant stance. The backrest frame is left open as a feature to be appreciated from behind. The seat and back are available as timber or upholstered, with the option of hand-woven straw seats and cane backrests.

Operating since 1970, SF Collection have continued to supply Italian-made articles manufactured by people who come up with solutions enabling and combining design and product sturdiness.

Material: Timber Suitability: Internal Warranty: 2 years

## **Dimensions**





## BRAND

# **SF Collection**