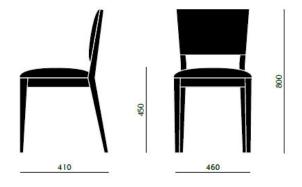

#### **POSH CHAIR**

The Posh chair includes squared profile legs with an elegant stance. The backrest frame is left open as a feature to be appreciated from behind. The seat and back are available as timber or upholstered, with the option of hand-woven straw seats and cane backrests.

Operating since 1970, SF Collection have continued to supply Italian-made articles manufactured by people who come up with solutions enabling and combining design and product sturdiness.

Material: Timber Suitability: Internal Warranty: 2 years

#### **Dimensions**











### ADDITIONAL INFORMATION

Stacking No.

Leadtime12 weeks +MaterialUpholstered

 Arms
 No

 Linking
 No

Price More than 500

## **Brand Content**

The Posh chair includes squared profile legs with an elegant stance. The backrest frame is left open as a feature to be appreciated from behind. The seat and back are available as timber or upholstered, with the option of hand-woven straw seats and cane backrests.

Operating since 1970, SF Collection have continued to supply Italian-made articles manufactured by people who come up with solutions enabling and combining design and product sturdiness.

Material: Timber Suitability: Internal Warranty: 2 years

## **Dimensions**





## BRAND

# **SF Collection**