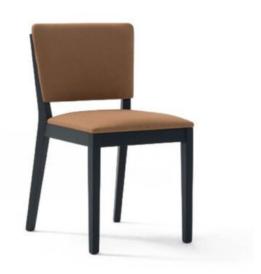

#### **POSH CHAIR**

The Posh chair includes squared profile legs with an elegant stance. The backrest frame is left open as a feature to be appreciated from behind. The seat and back are available as timber or upholstered, with the option of hand-woven straw seats and cane backrests.

## **Brand Content**

The Posh chair includes squared profile legs with an elegant stance. The backrest frame is left open as a feature to be appreciated from behind. The seat and back are available as timber or upholstered, with the option of hand-woven straw seats and cane backrests.