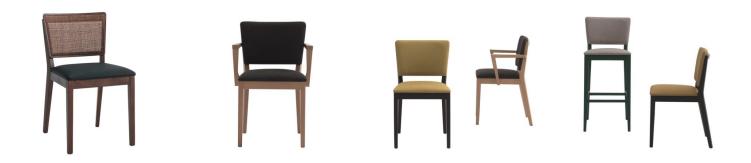

#### **POSH CHAIR**

The Posh chair includes squared profile legs with an elegant stance. The backrest frame is left open as a feature to be appreciated from behind. The seat and back are available as timber or upholstered, with the option of hand-woven straw seats and cane backrests.

## **Brand Content**

The Posh chair includes squared profile legs with an elegant stance. The backrest frame is left open as a feature to be appreciated from behind. The seat and back are available as timber or upholstered, with the option of hand-woven straw seats and cane backrests.