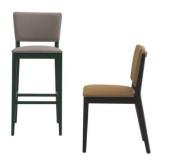

#### POSH BARSTOOL

The Posh barstool includes squared profile legs with an elegant stance. The backrest frame is left open as a feature to be appreciated from behind. The seat and back are available as timber or upholstered, with the option of hand-woven straw seats and cane backrests.

# **Brand Content**

The Posh barstool includes squared profile legs with an elegant stance. The backrest frame is left open as a feature to be appreciated from behind. The seat and back are available as timber or upholstered, with the option of hand-woven straw seats and cane backrests.