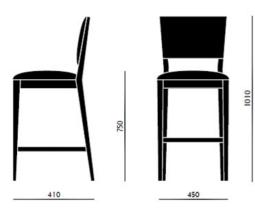

Hospitality Furniture Concepts



#### POSH BARSTOOL

The Posh barstool includes squared profile legs with an elegant stance. The backrest frame is left open as a feature to be appreciated from behind. The seat and back are available as timber or upholstered, with the option of hand-woven straw seats and cane backrests.

Operating since 1970, SF Collection have continued to supply Italian-made articles manufactured by people who come up with solutions enabling and combining design and product sturdiness.

Material: Timber Suitability: Internal Warranty: 2 years

#### Dimensions















## Hospitality Furniture Concepts

#### ADDITIONAL INFORMATION

| Stacking | <u>No</u>            |
|----------|----------------------|
| Leadtime | <u>12 weeks +</u>    |
| Material | <u>Upholstered</u>   |
| Arms     | <u>No</u>            |
| Linking  | <u>No</u>            |
| Price    | <u>More than 500</u> |

# **Brand Content**

The Posh barstool includes squared profile legs with an elegant stance. The backrest frame is left open as a feature to be appreciated from behind. The seat and back are available as timber or upholstered, with the option of hand-woven straw seats and cane backrests.

Operating since 1970, SF Collection have continued to supply Italian-made articles manufactured by people who come up with solutions enabling and combining design and product stur