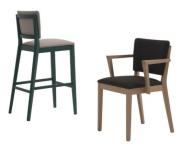

#### POSH BARSTOOL

The Posh barstool includes squared profile legs with an elegant stance. The backrest frame is left open as a feature to be appreciated from behind. The seat and back are available as timber or upholstered, with the option of hand-woven straw seats and cane backrests.

# **Brand Content**

The Posh barstool includes squared profile legs with an elegant stance. The backrest frame is left open as a feature to be appreciated from behind. The seat and back are available as timber or upholstered, with the option of hand-woven straw seats and cane backrests.