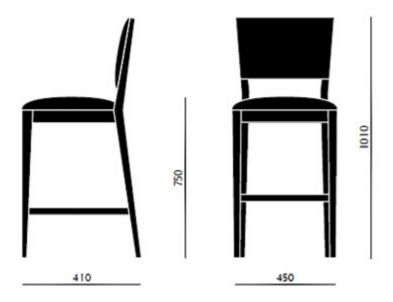

ing | <u>No</u>            |
|----------|----------------------|
| Leadtime | <u>12 weeks +</u>    |
| Material | <u>Upholstered</u>   |
| Arms     | <u>No</u>            |
| Linking  | <u>No</u>            |
| Price    | <u>More than 500</u> |

# **Brand Content**

The Posh barstool includes squared profile legs with an elegant stance. The backrest frame is left open as a feature to be appreciated from behind. The seat and back are available as timber or upholstered, with the option of hand-woven straw seats and cane backrests.

Operating since 1970, SF Collection have continued to supply Italian-made articles manufactured by people who come up with solutions enabling and combining design and product sturdiness.

Material: Timber Suitability: Internal Warranty: 2 years

### Dimensions





BRAND

**SF Collection**