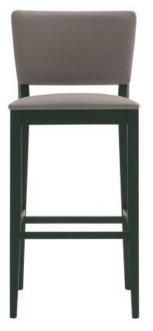

#### POSH BARSTOOL

The Posh barstool includes squared profile legs with an elegant stance. The backrest frame is left open as a feature to be appreciated from behind. The seat and back are available as timber or upholstered, with the option of hand-woven straw seats and cane backrests.

# **Brand Content**

The Posh barstool includes squared profile legs with an elegant stance. The backrest frame is left open as a feature to be appreciated from behind. The seat and back are available as timber or upholstered, with the option of hand-woven straw seats and cane backrests.