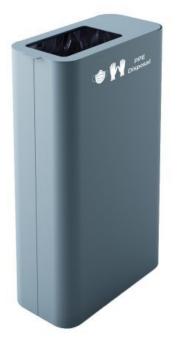

## PPE DROP

Expanding the Drop collection, Systemtronic presents the bin with lid Drop Top, which partially hides the waste, and is identified with a vinyl pictogram for its classification into: glass, organic,general, paper or plastic, so that combinations of two or more bins can be made.

## **Brand Content**

Expanding the Drop collection, Systemtronic presents the bin with lid Drop Top, which partially hides the waste, and is identified with a vinyl pictogram for its classification into: glass, organic,general, paper or plastic, so that combinations of two or more bins can be made.