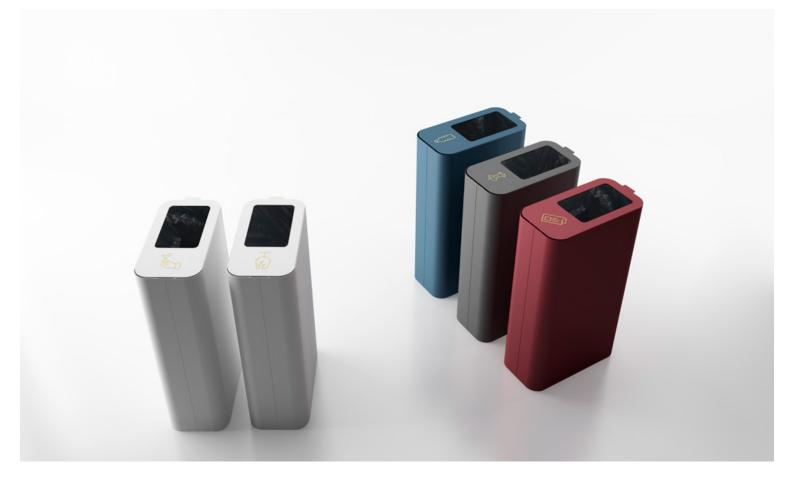

## PPE DROP

Expanding the Drop collection, Systemtronic presents the bin with lid Drop Top, which partially hides the waste, and is identified with a vinyl pictogram for its classification into: glass, organic,general, paper or plastic, so that combinations of two or more bins can be made.

## **Brand Content**

Expanding the Drop collection, Systemtronic presents the bin with lid Drop Top, which partially hides the waste, and is identified with a vinyl pictogram for its classification into: glass, organic,general, paper or plastic, so that combinations of two or more bins can be made.