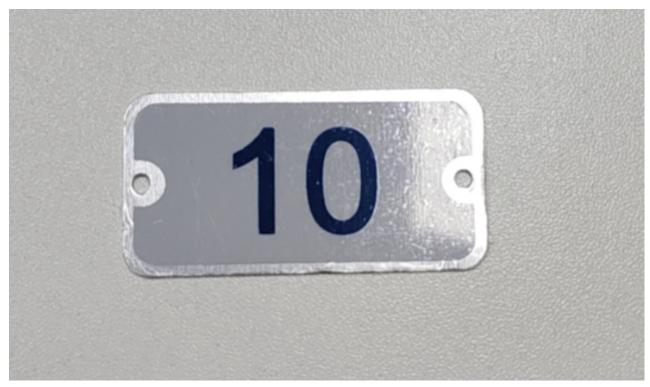

# Options

Seat number

Aisle number with light

Unique product design, exquisite design craft. Using high-quality aluminium alloy through die-cast moulding the Poltrona Thearter Seats bring design to every public space. Torsional spring damping recovery mechanism with automatic reurn.