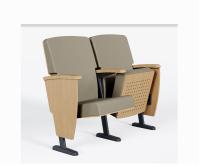

### Additional Information

Your venue's seating area will never be the same again after you install ultra-modern chairs. The chairs feature an eye-catching, angular shape and plenty of contouring along with the backrest, which uses highdensity molded foam to support your guests.

### **Additional Information**

Your venue's seating area will never be the same again after you install ultra-modern chairs. The chairs feature an eyecatching, angular shape and plenty of contouring along with the backrest, which uses high-density molded foam to support your guests.

This model is also designed so that it does not need to be permanently bolted to the floor. It includes long feet so that no bolts are necessary and they can be removed from the area, perfect for multi-use rooms.