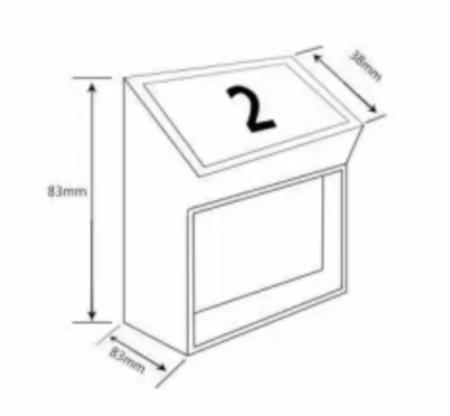

# Options

Seat number

Aisle number with light

Unique product design, exquisite design craft. Using high-quality aluminium alloy through die-cast moulding the Poltrona Thearter Seats bring design to every public space. Torsional spring damping recovery mechanism with automatic reurn.

## Dimensions