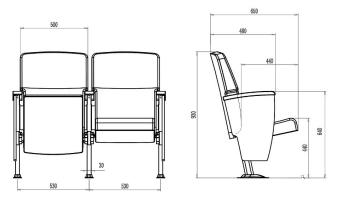

## Hospitality Furniture Concepts

#### SCHOLAR - FABRIC UPHOLSTERY

Unique product design, exquisite design craft. Using high-quality aluminium alloy through die-cast moulding the Poltrona Thearter Seats bring design to every public space. Torsional spring damping recovery mechanism with automatic reurn.





### Additional Information

Your venue's seating area will never be the same again after you install ultra-modern chairs. The chairs feature an eye-catching, angular shape and plenty of contouring along with the backrest, which uses highdensity molded foam to support your guests.

This model is also designed so that it does not need to be permanently bolted to the floor. It includes long feet so that no bolts are necessary and they can be removed from the area, perfect for multi-use rooms.







Hospitality Furniture Concepts





Upholstery options





### Hospitality Furniture Concepts

## **Upholstery options**

### **Download**

## **CAD** Support

- Request CAD fileNeed support with optimising a layout, let us know

# Options



Seat number





Aisle number with light

Unique pro