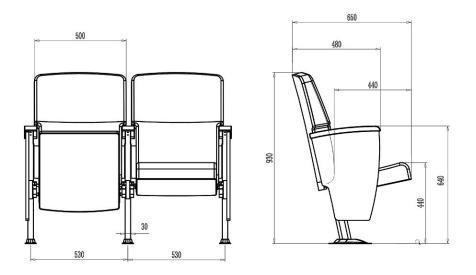

molded foam to support your guests.

This model is also designed so that it does not need to be permanently bolted to the floor. It includes long feet so that no bolts are necessary and they can be removed from the area, perfect for multi-use rooms.







Hospitality Furniture Concepts





Upholstery options





### Hospitality Furniture Concepts

## **Upholstery options**

### **Download**

## **CAD** Support

- Request CAD fileNeed support with optimising a layout, let us know

# Options



Seat number





Aisle number with light

Unique product design, exquisite design craft. Using high-quality aluminium alloy through die-cast moulding the Poltrona Thearter Seats bring design to every public space. Torsional spring damping recovery mechanism with automatic reurn.

## Dimensions





### **Additional Information**

Your venue's seating area will never be the same again after you install ultra-modern chairs. The chairs feature an eyecatching, angular shape and plenty of contouring along with the backrest, which uses high-density molded foam to support your guests.

This model is also designed so that it does not need to be permanently bolted to the floor. It includes long feet so that no bolts are necessary and they can be removed from the area, perfect for multi-use rooms.

### BRAND

### Zaneti

The latest on offer from Australian design studio, Zaneti. The brand specialised in designing chairs, tables, bases and bespoke pieces. They are specifically known for their work with aluminium outdoor furniture. Zaneti chairs and bases inject style and personality into any