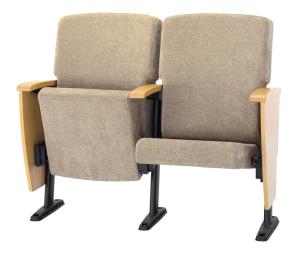

### Additional Information

Your venue's seating area will never be the same again after you install ultra-modern chairs. The chairs feature an eye-catching, angular shape and plenty of contouring along with the backrest, which uses highdensity molded foam to support your guests.

### **Additional Information**

Your venue's seating area will never be the same again after you install ultra-modern chairs. The chairs feature an eyecatching, angular shape and plenty of contouring along with the backrest, which uses high-density molded foam to support your guests.

This model is also designed so that it does not need to be permanently bolted to the floor. It includes long feet so that no bolts are necessary and they can be removed from the area, perfect for multi-use rooms.