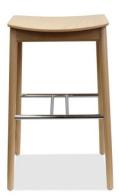

#### PROP STOOL C-4390

With its late 19th-century origins, its no surprise that Polish manufacturer Paged Meble has developed into one of the globe's major suppliers of wood-based interior furniture. There's nothing old-world about this brand's contemporary range, however.

Made from solid beech with natural veneers and designed along clean, natural-looking lines, Paged Meble furnishings pay homage to contemporary Scandinavian style. The New Prop Range for Paged designed by Nikodem Szpunar is a classic form inspired by design prevailing in the 50s. Characteristic structure based on traditional turned elements with a seat and a backrest made of plywood. Sophisticated details emphasise natural methods of wood processing and bonding.

Available with upholstery to seat.

Material: Beech Suitability: Internal Warranty: 2 years