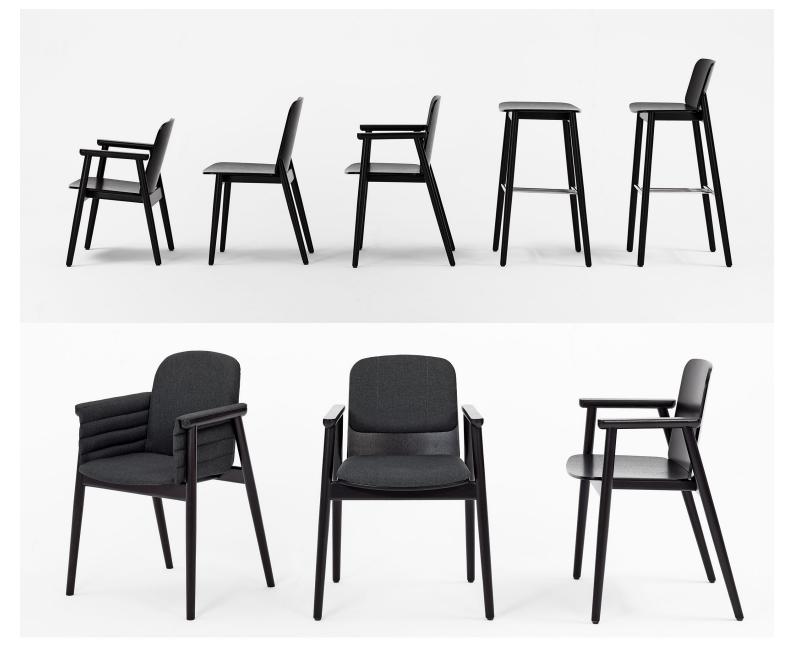

Made from solid beech with natural veneers and designed along clean, natural-looking lines, Paged Meble furnishings pay homage to contemporary Scandinavian style. The New Prop Range for Paged designed by Nikodem Szpunar is a classic form inspired by design prevailing in the 50s. Characteristic structure based on traditional turned elements with a seat and a backrest made of plywood. Sophisticated details emphasise natural methods of wood processing and bonding.

Available with upholstery to seat.

Material: Beech Suitability: Internal Warranty: 2 years

Made from solid beech with natural veneers and designed along clean, natural-looking lines, Paged Meble furnishings pay homage to contemporary Scandinavian style. The New Prop Range for Paged designed by Nikodem Szpunar is a classic form inspired by design prevailing in the 50s. Characteristic structure based on traditional turned elements with a

seat and a backrest made of plywood. Sophisticated details emphasise natural methods of wood processing and bonding.

Available with upholstery to seat.

Material: Beech Suitability: Internal Warranty: 2 years