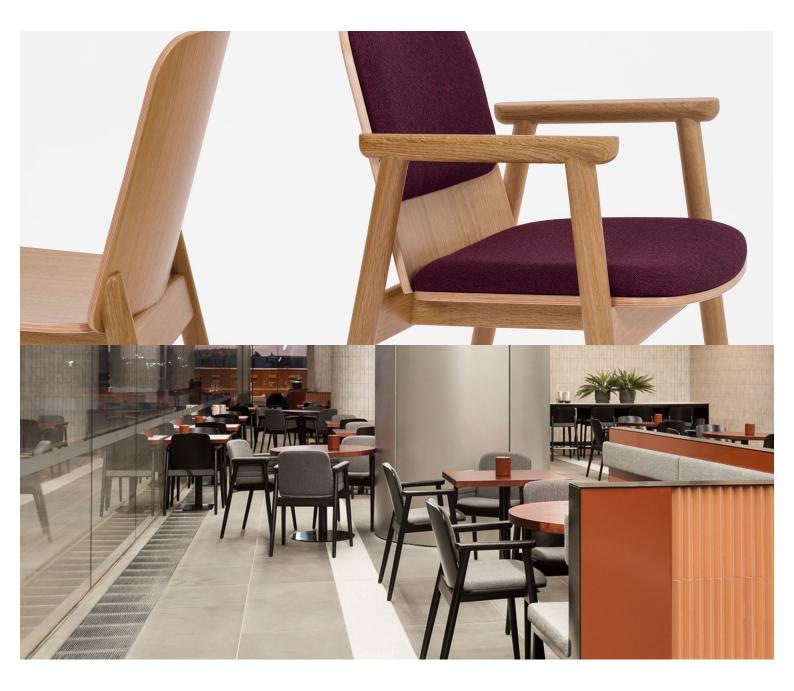

Made from solid beech with natural veneers and designed along clean, natural-looking lines, Paged Meble furnishings pay homage to contemporary Scandinavian style. The New Prop Range for Paged designed by Nikodem Szpunar is a classic form inspired by design prevailing in the 50s. Characteristic structure based on traditional turned elements with a seat and a backrest made of plywood. Sophisticated details emphasise natural methods of wood processing and bonding.

Made from solid beech with natural veneers and designed along clean, natural-looking lines, Paged Meble furnishings pay homage to contemporary Scandinavian style. The New Prop Range for Paged designed by Nikodem Szpunar is a classic form inspired by design prevailing in the 50s. Characteristic structure based on traditional turned elements with a

seat and a backrest made of plywood. Sophisticated details emphasise natural methods of wood processing and bonding.

Available with upholstery to seat.

Material: Beech Suitability: Internal Warranty: 2 years