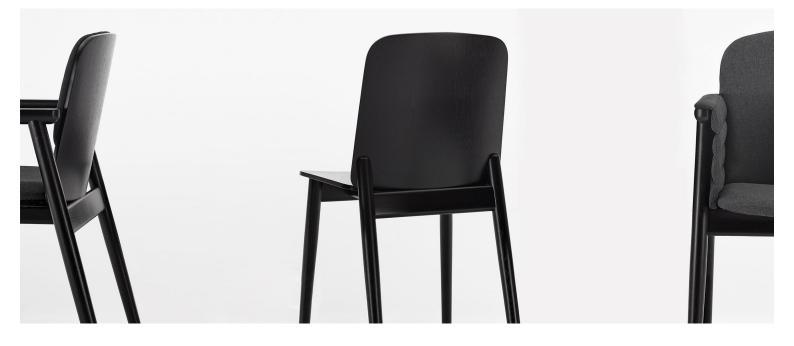

Made from solid beech with natural veneers and designed along clean, natural-looking lines, Paged Meble furnishings pay homage to contemporary Scandinavian style. The New Prop Range for Paged designed by Nikodem Szpunar is a classic form inspired by design prevailing in the 50s. Characteristic structure based on traditional turned elements with a seat and a backrest made of plywood. Sophisticated details emphasise natural methods of wood processing and bonding.

Made from solid beech with natural veneers and designed along clean, natural-looking lines, Paged Meble furnishings pay homage to contemporary Scandinavian style. The New Prop Range for Paged designed by Nikodem Szpunar is a classic form inspired by design prevailing in the 50s. Characteristic structure based on traditional turned elements with a

seat and a backrest made of plywood. Sophisticated details emphasise natural methods of wood processing and bonding.

Available with upholstery to seat.

Material: Beech Suitability: Internal Warranty: 2 years