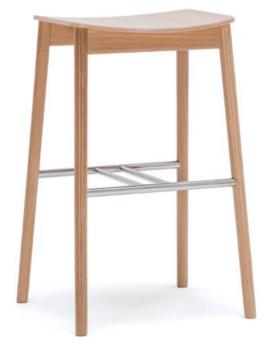

#### PROP STOOL C-4390

With its late 19th-century origins, its no surprise that Polish manufacturer Paged Meble has developed into one of the globe's major suppliers of wood-based interior furniture. There's nothing old-world about this brand's contemporary range, however.

Made from solid beech with natural veneers and designed along clean, natural-looking lines, Paged Meble furnishings pay homage to contemporary Scandinavian style. The New Prop Range for Paged designed by Nikodem Szpunar is a classic form inspired by design prevailing in the 50s. Characteristic structure based on traditional turned elements with a seat and a backrest made of plywood. Sophisticated details emphasise natural methods of wood processing and bonding.

Available with upholstery to seat.

Material: Beech Suitability: Internal Warranty: 2 years