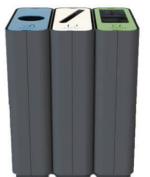

#### RADIUS

Radius is a series of recycle bins that stay in place and are easy to empty. The bins connect to each other as desired for different recycling configurations. The Radius Series of solid metal accessories are designed with Green Furniture Concept seating in mind, but also work very well as stand-alone products.

Radius is designed and manufactured by Green Furniture Concept, and distributed exclusively to airports throughout the Americas by Arconas.

ADDITIONAL INFORMATION

| Leadtime | <u>12 weeks +</u> |
|----------|-------------------|
| Material | <u>Metal</u>      |
| Price    | More than 500     |