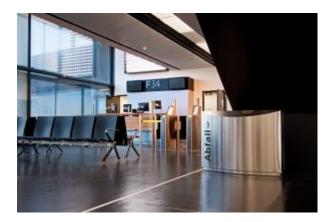

#### RADIUS

Radius is a series of recycle bins that stay in place and are easy to empty. The bins connect to each other as desired for different recycling configurations. The Radius Series of solid metal accessories are designed with Green Furniture Concept seating in mind, but also work very well as stand-alone products.

Radius is designed and manufactured by Green Furniture Concept, and distributed exclusively to airports throughout the Americas by Arconas.

ADDITIONAL INFORMATION

| Leadtime | <u>12 weeks +</u> |
|----------|-------------------|
| Material | <u>Metal</u>      |
| Price    | More than 500     |