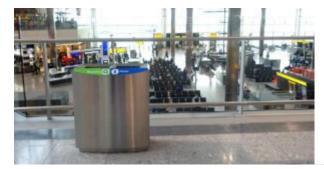

#### RADIUS

Radius is a series of recycle bins that stay in place and are easy to empty. The bins connect to each other as desired for different recycling configurations. The Radius Series of solid metal accessories are designed with Green Furniture Concept seating in mind, but also work very well as stand-alone products.

Radius is designed and manufactured by Green Furniture Concept, and distributed exclusively to airports throughout the Americas by Arconas.

ADDITIONAL INFORMATION

| Leadtime | <u>12 weeks +</u> |
|----------|-------------------|
| Material | <u>Metal</u>      |
| Price    | More than 500     |