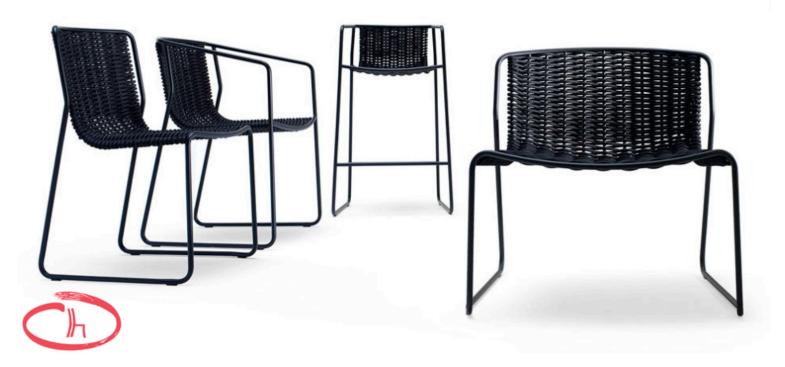

#### **RANDA AR**

Going upwind, Randa makes us settle outdoor and enjoy all seasons in perfect comfort. Randa is a collection of seats that finds perfect application in contract use thanks to the mechanical strength of the steel-tube frame. The use of nautical rope and outdoor treatments provide moisture, salt and UV rays resistance, necessary for outdoor use. The linearity and lightness of weavings give a light and fresh appearance to the seats, perfect for relaxing in the outdoors. They also provide Randa with a beautifully relaxing look indoor, in all seasons.

Armchair with painted steel frame, nautical high performance rope woven seat and back.