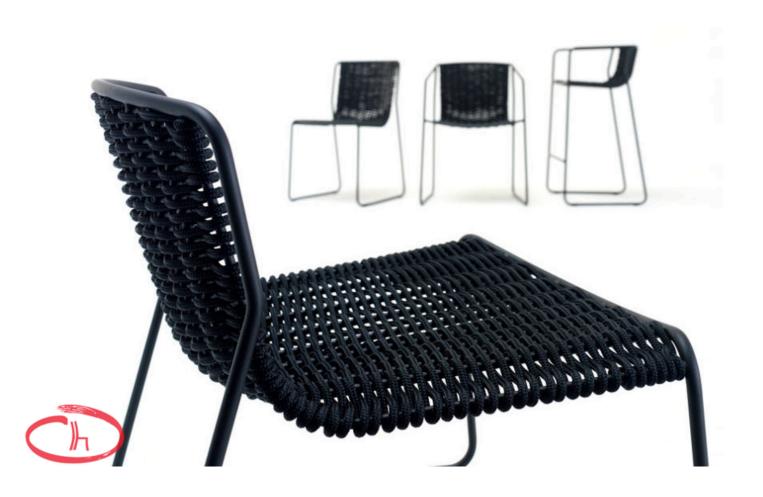

## **Materials**

arrmet

**Materials Arrmet** 2023

Going upwind, Randa makes us settle outdoor and enjoy all seasons in perfect comfort. Randa is a collection of seats that finds perfect application in contract use thanks to the mechanical strength of the steel-tube frame. The use of nautical rope and outdoor treatments provide moisture, salt and UV rays resistance, necessary for outdoor use. The linearity and lightness of weavings give a light and fresh appearance to the seats, perfect for relaxing in the outdoors. They also provide Randa with a beautifully relaxing look indoor, in all seasons.

Armchair with painted steel frame, nautical high performance rope woven seat and back.