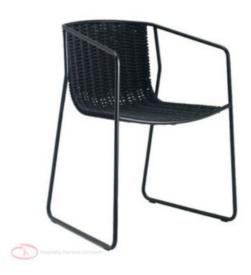

#### **RANDA AR**

Going upwind, Randa makes us settle outdoor and enjoy all seasons in perfect comfort. Randa is a collection of seats that finds perfect application in contract use thanks to the mechanical strength of the steel-tube frame. The use of nautical rope and outdoor treatments provide moisture, salt and UV rays resistance, necessary for outdoor use. The linearity and lightness of weavings give a light and fresh appearance to the seats, perfect for relaxing in the outdoors. They also provide Randa with a beautifully relaxing look indoor, in all seasons.

Armchair with painted steel frame, nautical high performance rope woven seat and back.