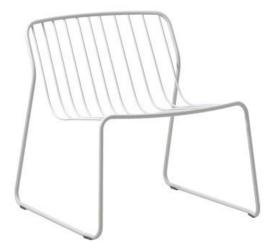

#### RANDA NUDE LO

Stackable lounge chair with painted steel frame, cushion available.