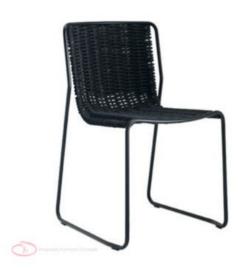

#### **RANDA**

Going upwind, Randa makes us settle outdoor and enjoy all seasons in perfect comfort. Randa is a collection of seats that finds perfect application in contract use thanks to the mechanical strength of the steel-tube frame. The use of nautical rope and outdoor treatments provide moisture, salt and UV rays resistance, necessary for outdoor use. The linearity and lightness of weavings give a light and fresh appearance to the seats, perfect for relaxing in the outdoors. They also provide Randa with a beautifully relaxing look indoor, in all seasons.

Stackable chair, painted steel frame, nautical highperformance rope woven seat and back.