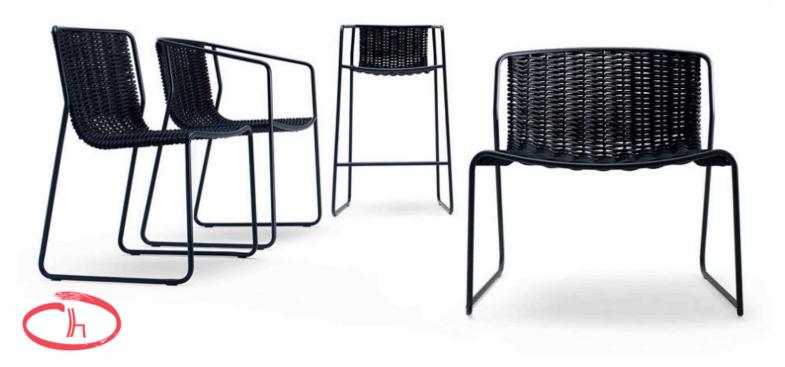

#### **RANDA**

Going upwind, Randa makes us settle outdoor and enjoy all seasons in perfect comfort. Randa is a collection of seats that finds perfect application in contract use thanks to the mechanical strength of the steel-tube frame. The use of nautical rope and outdoor treatments provide moisture, salt and UV rays resistance, necessary for outdoor use. The linearity and lightness of weavings give a light and fresh appearance to the seats, perfect for relaxing in the outdoors. They also provide Randa with a beautifully relaxing look indoor, in all seasons.

Stackable chair, painted steel frame, nautical highperformance rope woven seat and back.