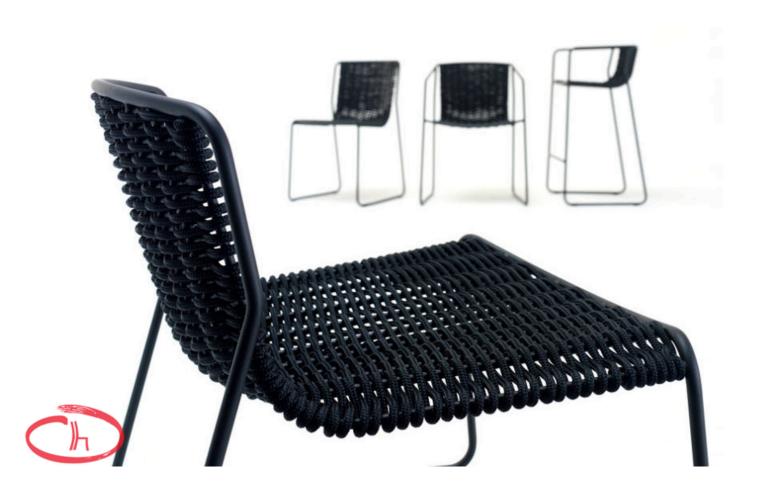

## **Materials**

arrmet

**Materials Arrmet** 2023

Going upwind, Randa makes us settle outdoor and enjoy all seasons in perfect comfort. Randa is a collection of seats that finds perfect application in contract use thanks to the mechanical strength of the steel-tube frame. The use of nautical rope and outdoor treatments provide moisture, salt and UV rays resistance, necessary for outdoor use. The linearity and lightness of weavings give a light and fresh appearance to the seats, perfect for relaxing in the outdoors. They also provide Randa with a beautifully relaxing look indoor, in all seasons.

Stackable chair, painted steel frame, nautical high-performance rope woven seat and back.