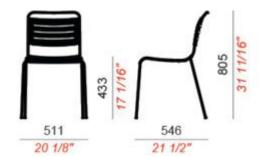

#### RE-AL 1

Thanks to sustainable production, Re-al contributes to reduce environmental impact resulting from the production of new materials, combining design and ecological responsibility.

# **Dimensions**













#### **ADDITIONAL INFORMATION**

Arms No

Leadtime <u>12 weeks +</u>

LinkingYesMaterialMetalStackingYes

Thanks to sustainable production, Re-al contributes to reduce environmental impact resulting from the production of new materials, combining design and ecological responsibility.

200 - 500

### **Dimensions**

Price



#### **BRAND**

## Colos

All projects by Colos emerge from the opportunity given to young designers from various nations to encounter the world of Italian industry. This encounter between the designers' esthetic and functional research and the company's great industrial experience leads to solid and elegant products which are developed within an optimized production process.



The manufacturing is exclusively carried out in the company factories in Loria, Italy. In doing so, Colos can ensure the quality of its products and of the working conditions of its personnel. Ethical, durable and affordable: this is what a Colos product is to us.