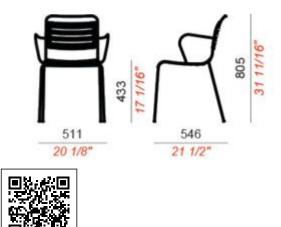

## RE-AL 2

Thanks to sustainable production, Re-al contributes to reduce environmental impact resulting from the production of new materials, combining design and ecological responsibility.

### Dimensions









## Hospitality Furniture Concepts

#### ADDITIONAL INFORMATION

| Arms     | <u>Yes</u>        |
|----------|-------------------|
| Leadtime | <u>12 weeks +</u> |
| Linking  | <u>Yes</u>        |
| Material | <u>Metal</u>      |
| Stacking | <u>Yes</u>        |
| Price    | <u> 200 – 500</u> |

Thanks to sustainable production, Re-al contributes to reduce environmental impact resulting from the production of new materials, combining design and ecological responsibility.

### **Dimensions**



#### BRAND

# Colos

All projects by Colos emerge from the opportunity given to young designers from various nations to encounter the world of Italian industry. This encounter between the designers' esthetic and functional research and the company's great industrial experience leads to solid a