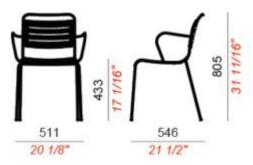

## RE-AL 2

Thanks to sustainable production, Re-al contributes to reduce environmental impact resulting from the production of new materials, combining design and ecological responsibility.

### Dimensions









## Hospitality Furniture Concepts

#### ADDITIONAL INFORMATION

| Arms     | <u>Yes</u>        |
|----------|-------------------|
| Leadtime | <u>12 weeks +</u> |
| Linking  | <u>Yes</u>        |
| Material | <u>Metal</u>      |
| Stacking | <u>Yes</u>        |
| Price    | <u> 200 – 500</u> |

Thanks to sustainable production, Re-al contributes to reduce environmental impact resulting from the production of new materials, combining design and ecological responsibility.

### **Dimensions**



#### BRAND

# Colos

All projects by Colos emerge from the opportunity given to young designers from various nations to encounter the world of Italian industry. This encounter between the designers' esthetic and functional research and the company's great industrial experience leads to solid and elegant products which are developed within an optimized production process.



The manufacturing is exclusively carried out in the company factories in Loria, Italy. In doing so, Colos can ensure the quality of its products and of the working conditions of its personnel. Ethical, durable and affordable: this is what a Colos product is to us.