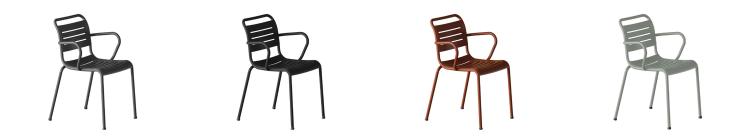

#### ADDITIONAL INFORMATION

| Arms     | <u>Yes</u>        |
|----------|-------------------|
| Leadtime | <u>12 weeks +</u> |
| Linking  | <u>Yes</u>        |
| Material | <u>Metal</u>      |
| Stacking | <u>Yes</u>        |
| Price    | <u> 200 – 500</u> |