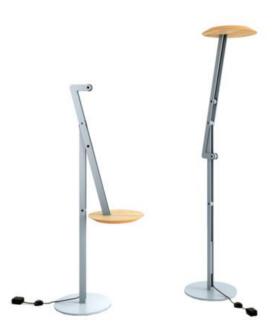

## **RE-MUTE**

Multifunction lamp that can be used in two different positions: folded or unfolded. Its indirect lighting suppresses glare and shadows, creating a pleasant and comfortable environment. In the folded position, it can be used as a support table, showing off its industrialized oak laminate top.

## **Brand Content**

Multifunction lamp that can be used in two different positions: folded or unfolded. Its indirect lighting suppresses glare and shadows, creating a pleasant and comfortable environment. In the folded position, it can be used as a support table, showing off its industrialized oak laminate top.