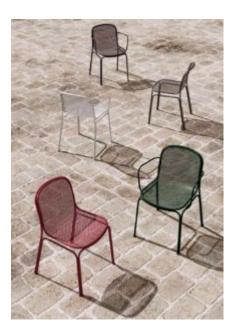

## Material

Aluminium

**Dimensions** 760mm dia

VARIATIONS

| Image | Stock Status | Stock Quantity | Zaneti Colours |
|-------|--------------|----------------|----------------|
|       |              |                | Anthracite     |
|       |              |                | Azure Blue     |
|       |              |                | Chilli Orange  |
|       |              |                | Matte Honey    |
|       |              |                | Matte Red      |

| Image | Stock Status | Stock Quantity | Zaneti Colours |
|-------|--------------|----------------|----------------|
|       |              |                | Matte White    |
|       |              |                | Reseda Green   |
|       |              |                |                |

## ADDITIONAL INFORMATION

| Stacking       | No                                                                                              |
|----------------|-------------------------------------------------------------------------------------------------|
| Leadtime       | <u>Stock</u>                                                                                    |
| Material       | <u>Metal</u>                                                                                    |
| Arms           | No                                                                                              |
| Linking        | No                                                                                              |
| Price          | <u>200 – 500</u>                                                                                |
| Zaneti Colours | <u>Anthracite, Azure Blue, Chilli Orange, Matte Honey, Matte Red, Matte White, Reseda Green</u> |

## Zaneti Finishes

Powder Coats

Anthracite

Azure Blue

Chilli Orange

Urban Grey

lvy Green

Matte Honey