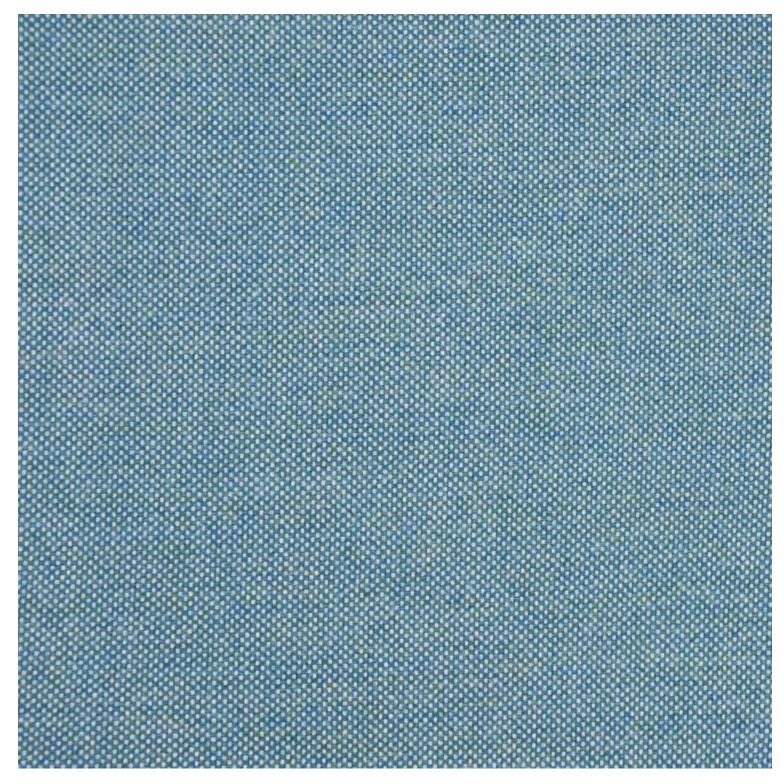

## Material

Aluminium

**Dimensions** 760mm dia

VARIATIONS

| Image | Stock Status | Stock Quantity | Zaneti Colours |
|-------|--------------|----------------|----------------|
|       |              |                | Anthracite     |
|       |              |                | Azure Blue     |
|       |              |                | Chilli Orange  |
|       |              |                | Matte Honey    |
|       |              |                | Matte Red      |

## ADDITIONAL INFORMATION

| Stacking       | No                                                                                              |
|----------------|-------------------------------------------------------------------------------------------------|
| Leadtime       | <u>Stock</u>                                                                                    |
| Material       | <u>Metal</u>                                                                                    |
| Arms           | No                                                                                              |
| Linking        | No                                                                                              |
| Price          | <u>200 – 500</u>                                                                                |
| Zaneti Colours | <u>Anthracite, Azure Blue, Chilli Orange, Matte Honey, Matte Red, Matte White, Reseda Green</u> |

## Zaneti Finishes

Powder Coats

Anthracite

Azure Blue

Chilli Orange

Urban Grey

lvy Green

Matte Honey