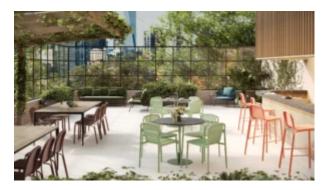

### **REASON T4016-TR**

The Reason Table in textured finish provides a great seating option for your patio or bar area.

These tables have some great features such as:

- Commercial quality Construction.
- All aluminium powder coated frames will never rust.

The lightweight frame has clean, minimalistic design that expresses an at once both reassuring and innovative concept.

Outdoor furniture can have a significant influence on the look of your venue. Just like [...]

10 Sep

The Reason Table in textured finish provides a great seating option for your patio or bar area.

These tables have some great features such as:

- Commercial quality Construction.
- All aluminium powder coated frames will never rust.

The lightweight frame has clean, minimalistic design that expresses an at once both reassuring and innovative concept.