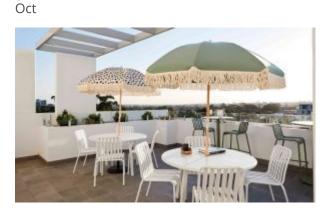

### **REASON T4016-TR**

The Reason Table in textured finish provides a great seating option for your patio or bar area.

These tables have some great features such as:

- Commercial quality Construction.
- All aluminium powder coated frames will never rust.

The lightweight frame has clean, minimalistic design that expresses an at once both reassuring and innovative concept.

Outdoor furniture can have a significant influence on the look of your venue. Just like [...]

10 Sep

The Reason Table in textured finish provides a great seating option for your patio or bar area.

These tables have some great features such as:

- Commercial quality Construction.
- All aluminium powder coated frames will never rust.

The lightweight frame has clean, minimalistic design that expresses an at once both reassuring and innovative concept.