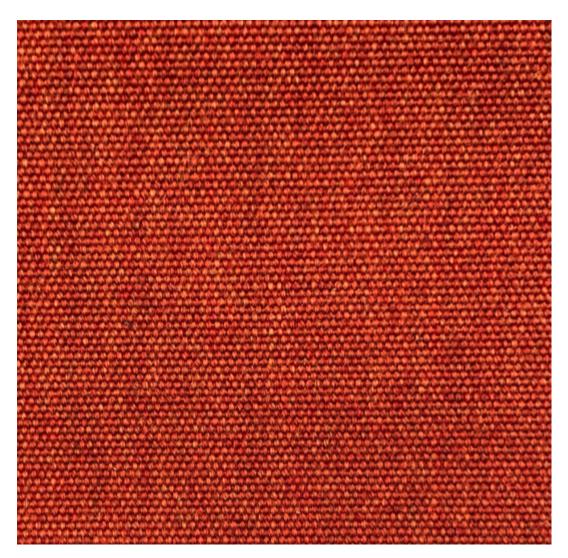

## Material

Aluminium

**Dimensions** 760mm dia

VARIATIONS

| Image | Stock Status | Stock Quantity | Zaneti Colours |
|-------|--------------|----------------|----------------|
|       |              |                | Anthracite     |
|       |              |                | Azure Blue     |
|       |              |                | Chilli Orange  |
|       |              |                | Matte Honey    |
|       |              |                | Matte Red      |

## ADDITIONAL INFORMATION

| Stacking       | No                                                                                              |
|----------------|-------------------------------------------------------------------------------------------------|
| Leadtime       | <u>Stock</u>                                                                                    |
| Material       | <u>Metal</u>                                                                                    |
| Arms           | No                                                                                              |
| Linking        | No                                                                                              |
| Price          | <u>200 – 500</u>                                                                                |
| Zaneti Colours | <u>Anthracite, Azure Blue, Chilli Orange, Matte Honey, Matte Red, Matte White, Reseda Green</u> |

## Zaneti Finishes

Powder Coats

Anthracite

Azure Blue

Chilli Orange

Urban Grey

lvy Green

Matte Honey

Matte Red

Reseda Green

Terracotta

Matte White

<u>Textiles</u>

Taupe

Storm Grey

Mist Grey