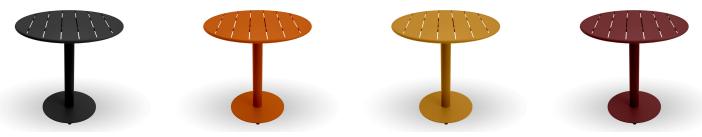

### **REASON T4016-TR**

The Reason Table in textured finish provides a great seating option for your patio or bar area.

These tables have some great features such as:

- Commercial quality Construction.
- All aluminium powder coated frames will never rust.

The lightweight frame has clean, minimalistic design that expresses an at once both reassuring and innovative concept.

## Material

Aluminium

**Dimensions** 760mm dia

VARIATIONS

| Image | Stock Status | Stock Quantity | Zaneti Colours |
|-------|--------------|----------------|----------------|
|       |              |                | Anthracite     |
|       |              |                | Azure Blue     |
|       |              |                | Chilli Orange  |
|       |              |                | Matte Honey    |
|       |              |                | Matte Red      |

## ADDITIONAL INFORMATION

| Stacking       | No                                                                                              |
|----------------|-------------------------------------------------------------------------------------------------|
| Leadtime       | <u>Stock</u>                                                                                    |
| Material       | <u>Metal</u>                                                                                    |
| Arms           | No                                                                                              |
| Linking        | No                                                                                              |
| Price          | <u>200 – 500</u>                                                                                |
| Zaneti Colours | <u>Anthracite, Azure Blue, Chilli Orange, Matte Honey, Matte Red, Matte White, Reseda Green</u> |

## Zaneti Finishes

Powder Coats

Anthracite

Azure Blue

Chilli Orange

Urban Grey

lvy Green

Matte Honey

Matte Red

Reseda Green

Terracotta

Matte White

<u>Textiles</u>

Taupe

Storm Grey

Mist Grey