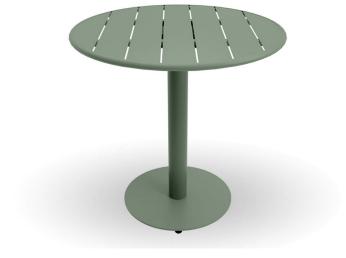

### **REASON T4016-TR**

The Reason Table in textured finish provides a great seating option for your patio or bar area.

These tables have some great features such as:

- Commercial quality Construction.
- All aluminium powder coated frames will never rust.

The lightweight frame has clean, minimalistic design that expresses an at once both reassuring and innovative concept.

## Material

Aluminium

**Dimensions** 760mm dia

VARIATIONS

| Image | Stock Status | Stock Quantity | Zaneti Colours |
|-------|--------------|----------------|----------------|
|       |              |                | Anthracite     |
|       |              |                | Azure Blue     |
|       |              |                | Chilli Orange  |
|       |              |                | Matte Honey    |
|       |              |                | Matte Red      |

Material

Aluminium

**Dimensions** 760mm dia

BRAND