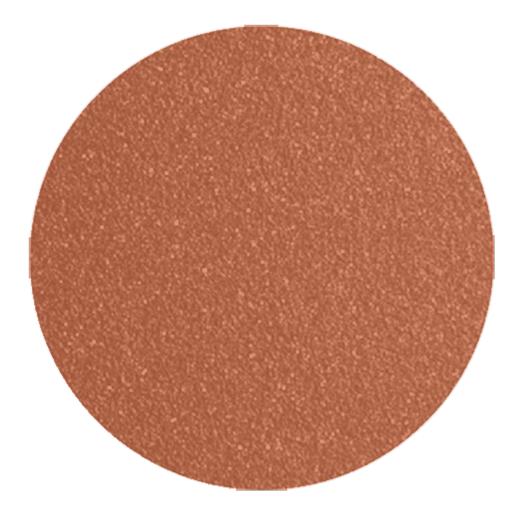

## Material

Aluminium

**Dimensions** 760mm dia

VARIATIONS

| Image | Stock Status | Stock Quantity | Zaneti Colours |
|-------|--------------|----------------|----------------|
|       |              |                | Anthracite     |
|       |              |                | Azure Blue     |
|       |              |                | Chilli Orange  |
|       |              |                | Matte Honey    |
|       |              |                | Matte Red      |

| Image | Stock Status | Stock Quantity | Zaneti Colours |
|-------|--------------|----------------|----------------|
|       |              |                | Matte White    |
|       |              |                | Reseda Green   |
|       |              |                |                |

## ADDITIONAL INFORMATION

| Stacking       | No                                                                                              |
|----------------|-------------------------------------------------------------------------------------------------|
| Leadtime       | <u>Stock</u>                                                                                    |
| Material       | <u>Metal</u>                                                                                    |
| Arms           | No                                                                                              |
| Linking        | No                                                                                              |
| Price          | <u>200 – 500</u>                                                                                |
| Zaneti Colours | <u>Anthracite, Azure Blue, Chilli Orange, Matte Honey, Matte Red, Matte White, Reseda Green</u> |

## Zaneti Finishes

Powder Coats

Anthracite

Azure Blue

Chilli Orange

Urban Grey

lvy Green

Matte Honey

Matte Red

Reseda Green

Terracotta

Matte White

<u>Textiles</u>

Taupe

Storm Grey

Mist Grey