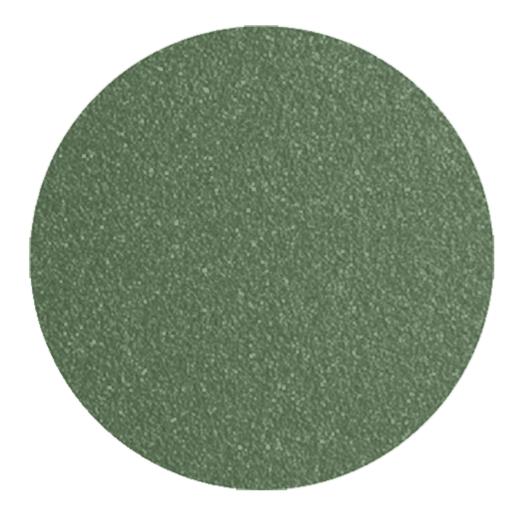

## Material

Aluminium

**Dimensions** 760mm dia

VARIATIONS

| Image | Stock Status | Stock Quantity | Zaneti Colours |
|-------|--------------|----------------|----------------|
|       |              |                | Anthracite     |
|       |              |                | Azure Blue     |
|       |              |                | Chilli Orange  |
|       |              |                | Matte Honey    |
|       |              |                | Matte Red      |

| Image | Stock Status | Stock Quantity | Zaneti Colours |
|-------|--------------|----------------|----------------|
|       |              |                | Matte White    |
|       |              |                | Reseda Green   |
|       |              |                |                |

## ADDITIONAL INFORMATION

| Stacking       | No                                                                                              |
|----------------|-------------------------------------------------------------------------------------------------|
| Leadtime       | <u>Stock</u>                                                                                    |
| Material       | <u>Metal</u>                                                                                    |
| Arms           | No                                                                                              |
| Linking        | No                                                                                              |
| Price          | <u>200 – 500</u>                                                                                |
| Zaneti Colours | <u>Anthracite, Azure Blue, Chilli Orange, Matte Honey, Matte Red, Matte White, Reseda Green</u> |

## Zaneti Finishes

Powder Coats

Anthracite

Azure Blue

Chilli Orange

Urban Grey

lvy Green

Matte Honey

Matte Red

Reseda Green

Terracotta

Matte White

<u>Textiles</u>

Taupe

Storm Grey

Mist Grey