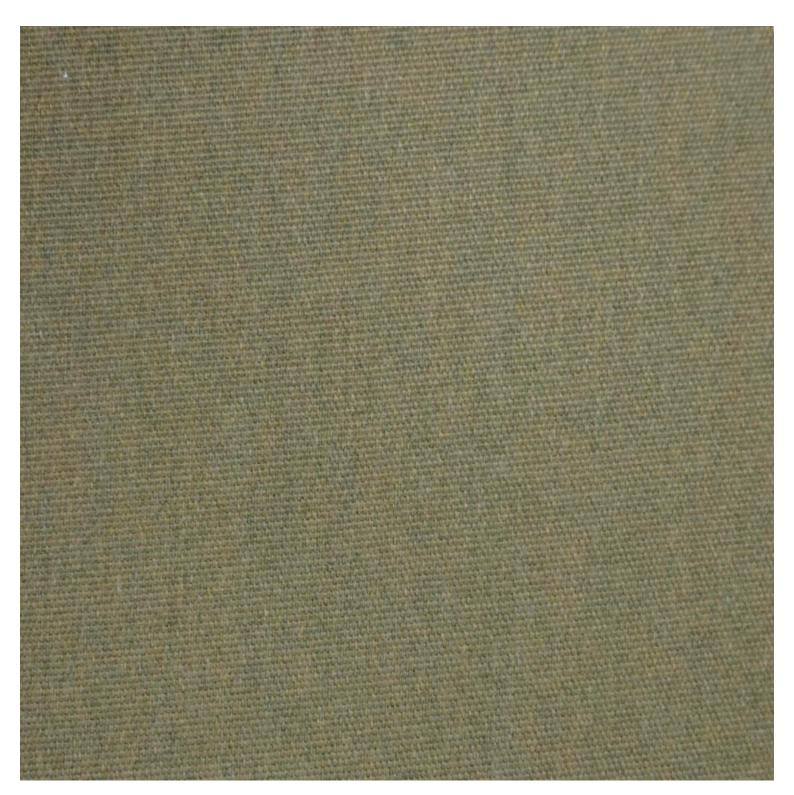

## Material

Aluminium

**Dimensions** 760mm dia

VARIATIONS

| Image | Stock Status | Stock Quantity | Zaneti Colours |
|-------|--------------|----------------|----------------|
|       |              |                | Anthracite     |
|       |              |                | Azure Blue     |
|       |              |                | Chilli Orange  |
|       |              |                | Matte Honey    |
|       |              |                | Matte Red      |

## ADDITIONAL INFORMATION

| Stacking       | No                                                                                              |
|----------------|-------------------------------------------------------------------------------------------------|
| Leadtime       | <u>Stock</u>                                                                                    |
| Material       | <u>Metal</u>                                                                                    |
| Arms           | No                                                                                              |
| Linking        | No                                                                                              |
| Price          | <u>200 – 500</u>                                                                                |
| Zaneti Colours | <u>Anthracite, Azure Blue, Chilli Orange, Matte Honey, Matte Red, Matte White, Reseda Green</u> |

## Zaneti Finishes

Powder Coats

Anthracite

Azure Blue

Chilli Orange

Urban Grey

lvy Green

Matte Honey