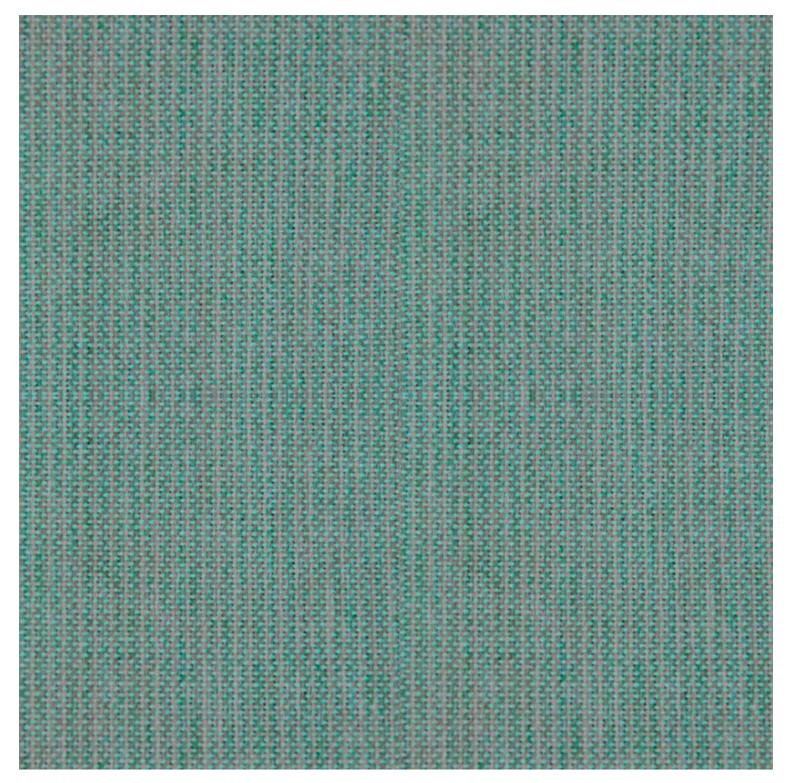

## Zaneti Finishes

Powder Coats

Anthracite

Azure Blue

Chilli Orange

Urban Grey

lvy Green

Matte Honey

Matte Red

Reseda Green

Terracotta

Matte White

<u>Textiles</u>

Taupe

Storm Grey

Mist Grey

Coral Red

Santorini Blue

Pistachio Green

Olive

Lagoon

Nectar