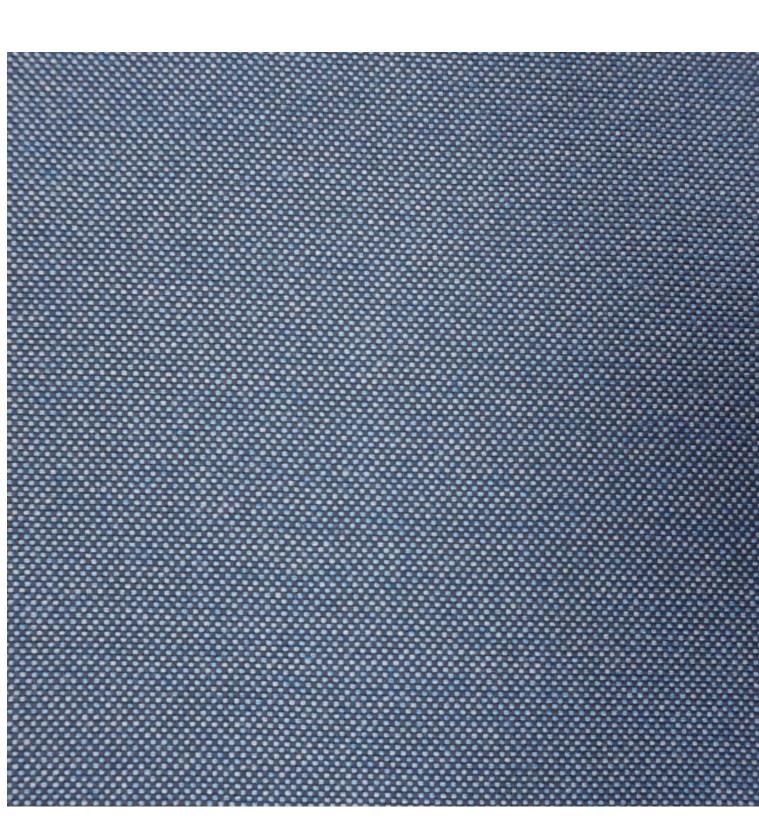

## Material

Aluminium

**Dimensions** 760mm dia

VARIATIONS

| Image | Stock Status | Stock Quantity | Zaneti Colours |
|-------|--------------|----------------|----------------|
|       |              |                | Anthracite     |
|       |              |                | Azure Blue     |
|       |              |                | Chilli Orange  |
|       |              |                | Matte Honey    |
|       |              |                | Matte Red      |

## ADDITIONAL INFORMATION

| Stacking       | No                                                                                              |
|----------------|-------------------------------------------------------------------------------------------------|
| Leadtime       | <u>Stock</u>                                                                                    |
| Material       | <u>Metal</u>                                                                                    |
| Arms           | No                                                                                              |
| Linking        | No                                                                                              |
| Price          | <u>200 – 500</u>                                                                                |
| Zaneti Colours | <u>Anthracite, Azure Blue, Chilli Orange, Matte Honey, Matte Red, Matte White, Reseda Green</u> |

## Zaneti Finishes

Powder Coats

Anthracite

Azure Blue

Chilli Orange

Urban Grey

lvy Green

Matte Honey