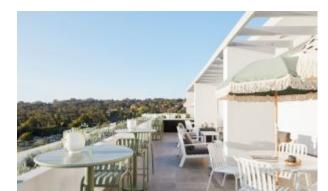

### **REASON T4016-TR**

The Reason Table in textured finish provides a great seating option for your patio or bar area.

These tables have some great features such as:

- Commercial quality Construction.
- All aluminium powder coated frames will never rust.

The lightweight frame has clean, minimalistic design that expresses an at once both reassuring and innovative concept.