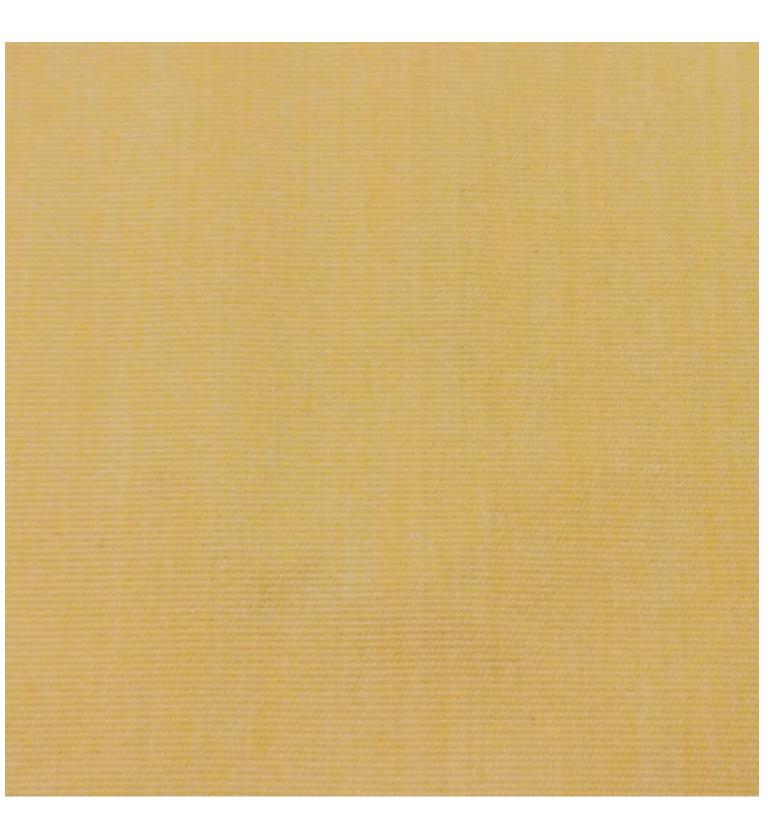

## Material

Aluminium

**Dimensions** 760mm dia

VARIATIONS

| Image | Stock Status | Stock Quantity | Zaneti Colours |
|-------|--------------|----------------|----------------|
|       |              |                | Anthracite     |
|       |              |                | Azure Blue     |
|       |              |                | Chilli Orange  |
|       |              |                | Matte Honey    |
|       |              |                | Matte Red      |

## ADDITIONAL INFORMATION

| Stacking       | No                                                                                              |
|----------------|-------------------------------------------------------------------------------------------------|
| Leadtime       | <u>Stock</u>                                                                                    |
| Material       | <u>Metal</u>                                                                                    |
| Arms           | No                                                                                              |
| Linking        | No                                                                                              |
| Price          | <u>200 – 500</u>                                                                                |
| Zaneti Colours | <u>Anthracite, Azure Blue, Chilli Orange, Matte Honey, Matte Red, Matte White, Reseda Green</u> |

## Zaneti Finishes

Powder Coats

Anthracite

Azure Blue

Chilli Orange

Urban Grey

lvy Green

Matte Honey