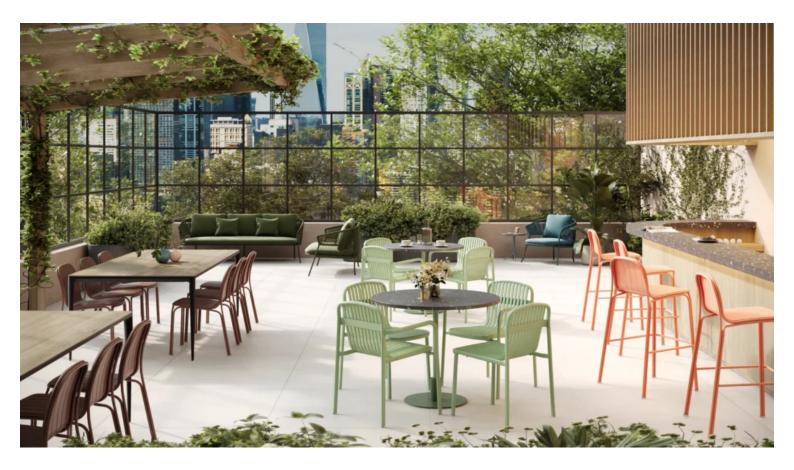

### **REASON T4016-TR**

The Reason Table in textured finish provides a great seating option for your patio or bar area.

These tables have some great features such as:

- Commercial quality Construction.
- All aluminium powder coated frames will never rust.

The lightweight frame has clean, minimalistic design that expresses an at once both reassuring and innovative concept.

### **Design intent**

With great intent, our latest range has been designed with the commercial market in mind.

We believe our latest range encompasses the latest in design, material, durability, environmental sustainability and options. What makes our outdoor range so great and unique is the quality of product, the materials they are made with and the variety of options.

Each product family offers a magnitude of varieties. We designed the range to feature matching chairs, stools, tables, loungers, and more. We truly believe this is our greatest addition of outdoor furniture, yet.

## Material

Aluminium

**Dimensions** 760mm dia

VARIATIONS

| Image | Stock Status | Stock Quantity | Zaneti Colours |
|-------|--------------|----------------|----------------|
|       |              |                | Anthracite     |
|       |              |                | Azure Blue     |
|       |              |                | Chilli Orange  |
|       |              |                | Matte Honey    |
|       |              |                | Matte Red      |