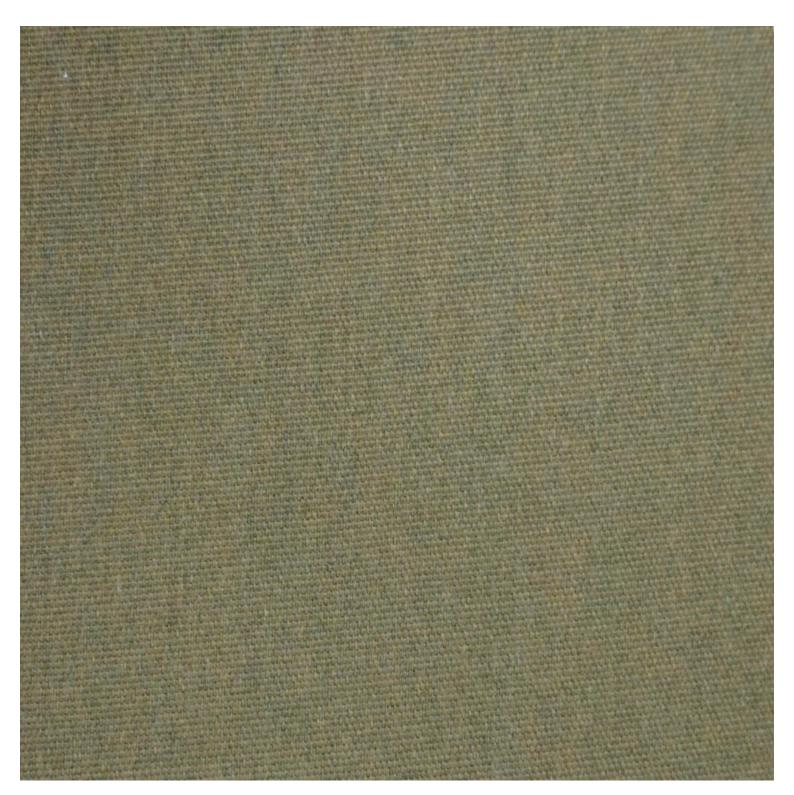

#### Material

Aluminium

**Dimensions** 760mm dia

VARIATIONS

| Image | Stock Status | Stock Quantity | Zaneti Colours |
|-------|--------------|----------------|----------------|
|       |              |                | Anthracite     |
|       |              |                | Azure Blue     |
|       |              |                | Chilli Orange  |
|       |              |                | Matte Honey    |
|       |              |                | Matte Red      |

#### ADDITIONAL INFORMATION

| Arms           | No                                                                                              |
|----------------|-------------------------------------------------------------------------------------------------|
| Leadtime       | <u>Stock</u>                                                                                    |
| Linking        | No                                                                                              |
| Material       | <u>Metal</u>                                                                                    |
| Price          | <u>200 – 500</u>                                                                                |
| Stacking       | No                                                                                              |
| Zaneti Colours | <u>Anthracite, Azure Blue, Chilli Orange, Matte Honey, Matte Red, Matte White, Reseda Green</u> |

## Zaneti Finishes

Powder Coats

Anthracite

Azure Blue

Chilli Orange

Urban Grey

lvy Green

Matte Honey

Matte Red

Reseda Green

Terracotta

Matte White

<u>Textiles</u>

Taupe

Storm Grey

Mist Grey

Coral Red

Santorini Blue

Pistachio Green

Olive

Lagoon

Nectar