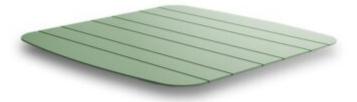

#### Material

Aluminium

**Dimensions** 760mm dia

VARIATIONS

| Image | Stock Status | Stock Quantity | Zaneti Colours |
|-------|--------------|----------------|----------------|
|       |              |                | Anthracite     |
|       |              |                | Azure Blue     |
|       |              |                | Chilli Orange  |
|       |              |                | Matte Honey    |
|       |              |                | Matte Red      |

Material

Aluminium

**Dimensions** 760mm dia

BRAND