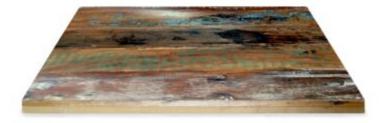

# **Pairing Ideas**

Timber Table tops

Made in house - we can adjust size, stain and more

Timber Table Tops Indoor Blackbutt – Veneered Timber Top (T)

Quick View Timber Table Tops Indoor Rustic Washed Timber Top

<u>Quick View</u> Timber Table Tops Indoor <u>Blackbutt – Veneered Timber Top</u>

<u>Quick View</u> Timber Table Tops Indoor <u>Grey Ironbark – Solid Timber Top</u>

<u>Quick View</u> Timber Table Tops Indoor <u>Messmate (Rough-sawn) – Solid Timber Top</u>

<u>Quick View</u> Timber Table Tops Indoor <u>Tasmanian Oak – Solid Timber Top</u>

Quick View

Tables

Messmate, Reclaimed – Solid Timber Top

<u>Quick View</u> Timber Table Tops Indoor <u>Blackbutt – Solid Timber Top</u>