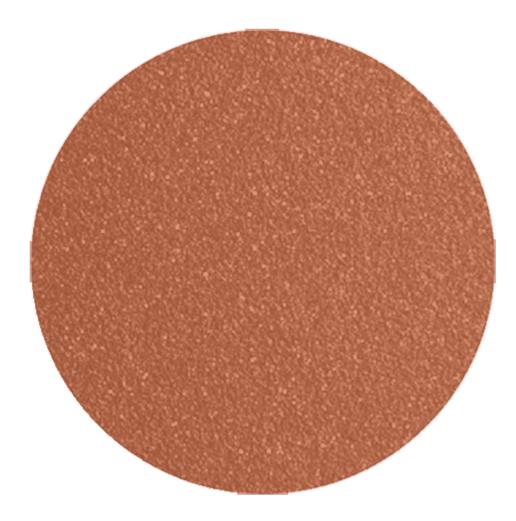

#### Material

Aluminium

**Dimensions** 760mm dia

VARIATIONS

| Image | Stock Status | Stock Quantity | Zaneti Colours |
|-------|--------------|----------------|----------------|
|       |              |                | Anthracite     |
|       |              |                | Azure Blue     |
|       |              |                | Chilli Orange  |
|       |              |                | Matte Honey    |
|       |              |                | Matte Red      |

#### ADDITIONAL INFORMATION

| Arms           | No                                                                                              |
|----------------|-------------------------------------------------------------------------------------------------|
| Leadtime       | <u>Stock</u>                                                                                    |
| Linking        | No                                                                                              |
| Material       | <u>Metal</u>                                                                                    |
| Price          | <u>200 – 500</u>                                                                                |
| Stacking       | No                                                                                              |
| Zaneti Colours | <u>Anthracite, Azure Blue, Chilli Orange, Matte Honey, Matte Red, Matte White, Reseda Green</u> |