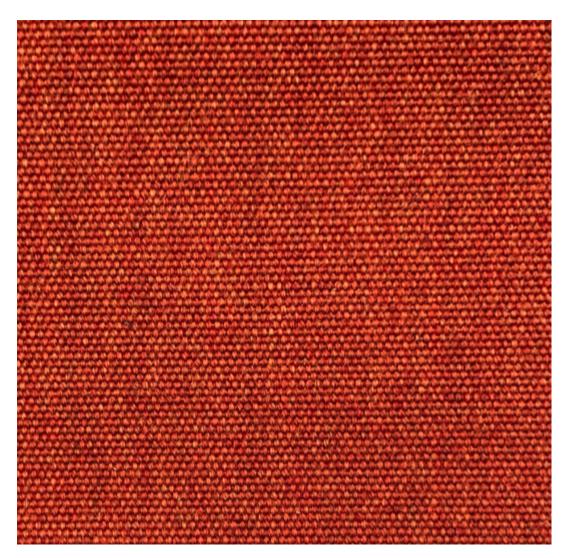

#### Material

Aluminium

**Dimensions** 760mm dia

VARIATIONS

| Image | Stock Status | Stock Quantity | Zaneti Colours |
|-------|--------------|----------------|----------------|
|       |              |                | Anthracite     |
|       |              |                | Azure Blue     |
|       |              |                | Chilli Orange  |
|       |              |                | Matte Honey    |
|       |              |                | Matte Red      |

#### ADDITIONAL INFORMATION

| Arms           | No                                                                                              |
|----------------|-------------------------------------------------------------------------------------------------|
| Leadtime       | <u>Stock</u>                                                                                    |
| Linking        | No                                                                                              |
| Material       | <u>Metal</u>                                                                                    |
| Price          | <u>200 – 500</u>                                                                                |
| Stacking       | No                                                                                              |
| Zaneti Colours | <u>Anthracite, Azure Blue, Chilli Orange, Matte Honey, Matte Red, Matte White, Reseda Green</u> |