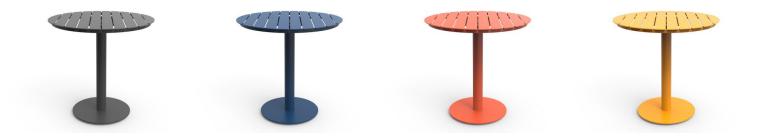

#### Material

Aluminium

**Dimensions** 760mm dia

VARIATIONS

| Image | Stock Status | Stock Quantity | Zaneti Colours |
|-------|--------------|----------------|----------------|
|       |              |                | Anthracite     |
|       |              |                | Azure Blue     |
|       |              |                | Chilli Orange  |
|       |              |                | Matte Honey    |
|       |              |                | Matte Red      |

| Image | Stock Status | Stock Quantity | Zaneti Colours |
|-------|--------------|----------------|----------------|
|       |              |                | Matte White    |
|       |              |                | Reseda Green   |

#### ADDITIONAL INFORMATION

| Arms           | No                                                                                              |
|----------------|-------------------------------------------------------------------------------------------------|
| Leadtime       | <u>Stock</u>                                                                                    |
| Linking        | No                                                                                              |
| Material       | <u>Metal</u>                                                                                    |
| Price          | <u>200 – 500</u>                                                                                |
| Stacking       | No                                                                                              |
| Zaneti Colours | <u>Anthracite, Azure Blue, Chilli Orange, Matte Honey, Matte Red, Matte White, Reseda Green</u> |