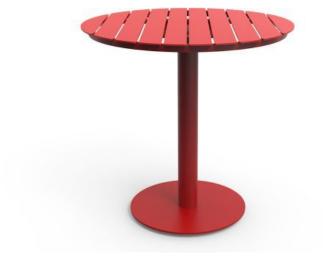

#### REASON T5017-TR

The Reason Table in textured finish provides a great seating option for your patio or bar area.

These tables have some great features such as:

- Commercial quality Construction.
- All aluminium powder coated frames will never rust.

The lightweight frame has clean, minimalistic design that expresses an at once both reassuring and innovative concept.

#### Material

Aluminium

**Dimensions** 760mm dia

VARIATIONS

| Image | Stock Status | Stock Quantity | Zaneti Colours |
|-------|--------------|----------------|----------------|
|       |              |                | Anthracite     |
|       |              |                | Azure Blue     |
|       |              |                | Chilli Orange  |
|       |              |                | Matte Honey    |
|       |              |                | Matte Red      |