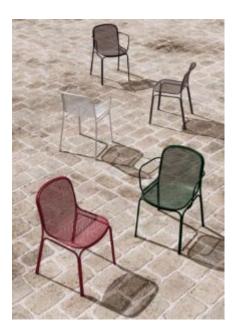

#### REASON T5017-TR

The Reason Table in textured finish provides a great seating option for your patio or bar area.

These tables have some great features such as:

- Commercial quality Construction.
- All aluminium powder coated frames will never rust.

The lightweight frame has clean, minimalistic design that expresses an at once both reassuring and innovative concept.

Outdoor furniture can have a significant influence on the look of your venue. Just like [...]

10 Sep

The Reason Table in textured finish provides a great seating option for your patio or bar area.

These tables have some great features such as:

- Commercial quality Construction.
- All aluminium powder coated frames will never rust.

The lightweight frame has clean, minimalistic design that expresses an at once both reassuring and innovative concept.