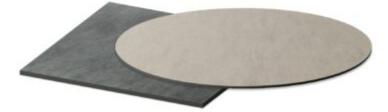

#### REASON T5017-TR

The Reason Table in textured finish provides a great seating option for your patio or bar area.

These tables have some great features such as:

- Commercial quality Construction.
- All aluminium powder coated frames will never rust.

The lightweight frame has clean, minimalistic design that expresses an at once both reassuring and innovative concept.

#### Material

Aluminium

**Dimensions** 760mm dia

VARIATIONS

| Image | Stock Status | Stock Quantity | Zaneti Colours |
|-------|--------------|----------------|----------------|
|       |              |                | Anthracite     |
|       |              |                | Azure Blue     |
|       |              |                | Chilli Orange  |
|       |              |                | Matte Honey    |
|       |              |                | Matte Red      |