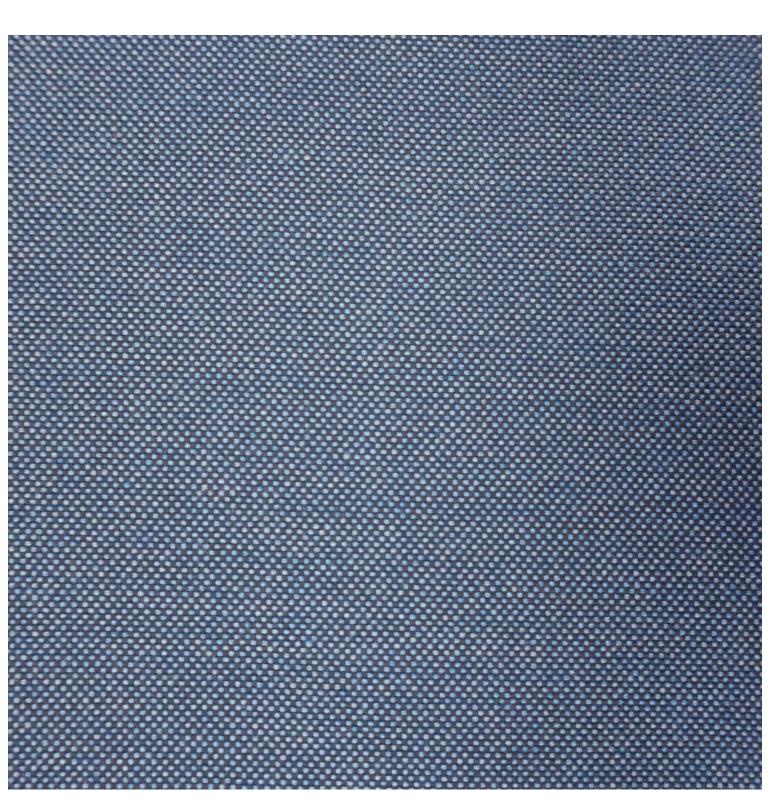

#### Material

Aluminium

**Dimensions** 760mm dia

VARIATIONS

| Image | Stock Status | Stock Quantity | Zaneti Colours |
|-------|--------------|----------------|----------------|
|       |              |                | Anthracite     |
|       |              |                | Azure Blue     |
|       |              |                | Chilli Orange  |
|       |              |                | Matte Honey    |
|       |              |                | Matte Red      |

#### ADDITIONAL INFORMATION

| Arms           | No                                                                                              |
|----------------|-------------------------------------------------------------------------------------------------|
| Leadtime       | <u>Stock</u>                                                                                    |
| Linking        | No                                                                                              |
| Material       | <u>Metal</u>                                                                                    |
| Price          | <u>200 – 500</u>                                                                                |
| Stacking       | No                                                                                              |
| Zaneti Colours | <u>Anthracite, Azure Blue, Chilli Orange, Matte Honey, Matte Red, Matte White, Reseda Green</u> |