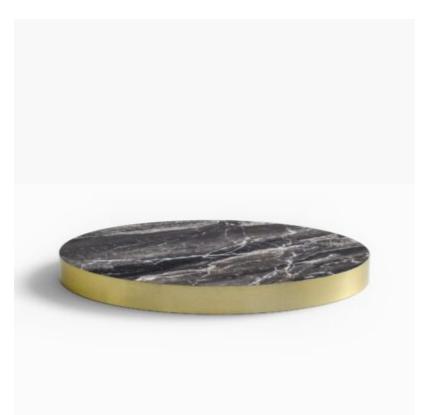

#### REASON T5017-TR

The Reason Table in textured finish provides a great seating option for your patio or bar area.

These tables have some great features such as:

- Commercial quality Construction.
- All aluminium powder coated frames will never rust.

The lightweight frame has clean, minimalistic design that expresses an at once both reassuring and innovative concept.

#### Material

Aluminium

**Dimensions** 760mm dia

VARIATIONS

| Image | Stock Status | Stock Quantity | Zaneti Colours |
|-------|--------------|----------------|----------------|
|       |              |                | Anthracite     |
|       |              |                | Azure Blue     |
|       |              |                | Chilli Orange  |
|       |              |                | Matte Honey    |
|       |              |                | Matte Red      |