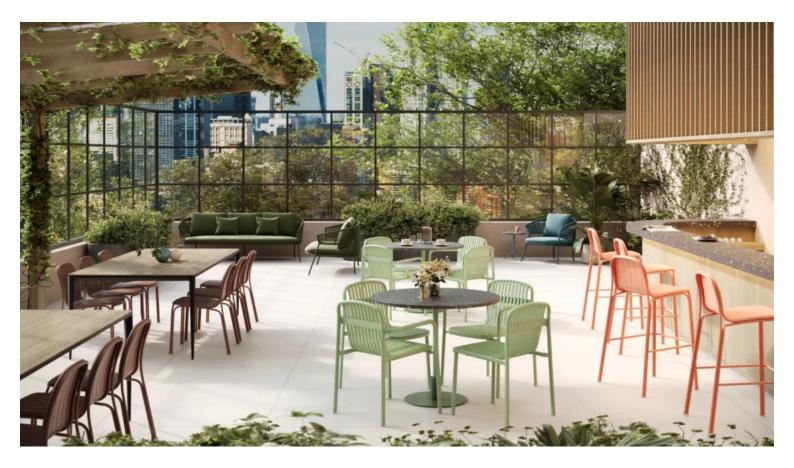

#### REASON T5017-TR

The Reason Table in textured finish provides a great seating option for your patio or bar area.

These tables have some great features such as:

- Commercial quality Construction.
- All aluminium powder coated frames will never rust.

The lightweight frame has clean, minimalistic design that expresses an at once both reassuring and innovative concept.

Outdoor furniture can have a significant influence on the look of your venue. Just like [...]

10 Sep

The Reason Table in textured finish provides a great seating option for your patio or bar area.

These tables have some great features such as:

- Commercial quality Construction.
- All aluminium powder coated frames will never rust.

The lightweight frame has clean, minimalistic design that expresses an at once both reassuring and innovative concept.