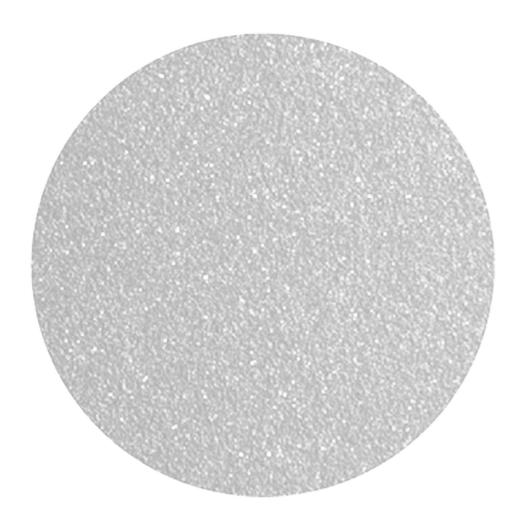

#### Material

Aluminium

**Dimensions** 760mm dia

VARIATIONS

| Image | Stock Status | Stock Quantity | Zaneti Colours |
|-------|--------------|----------------|----------------|
|       |              |                | Anthracite     |
|       |              |                | Azure Blue     |
|       |              |                | Chilli Orange  |
|       |              |                | Matte Honey    |
|       |              |                | Matte Red      |

#### ADDITIONAL INFORMATION

| Arms           | No                                                                                              |
|----------------|-------------------------------------------------------------------------------------------------|
| Leadtime       | <u>Stock</u>                                                                                    |
| Linking        | No                                                                                              |
| Material       | <u>Metal</u>                                                                                    |
| Price          | <u>200 – 500</u>                                                                                |
| Stacking       | No                                                                                              |
| Zaneti Colours | <u>Anthracite, Azure Blue, Chilli Orange, Matte Honey, Matte Red, Matte White, Reseda Green</u> |