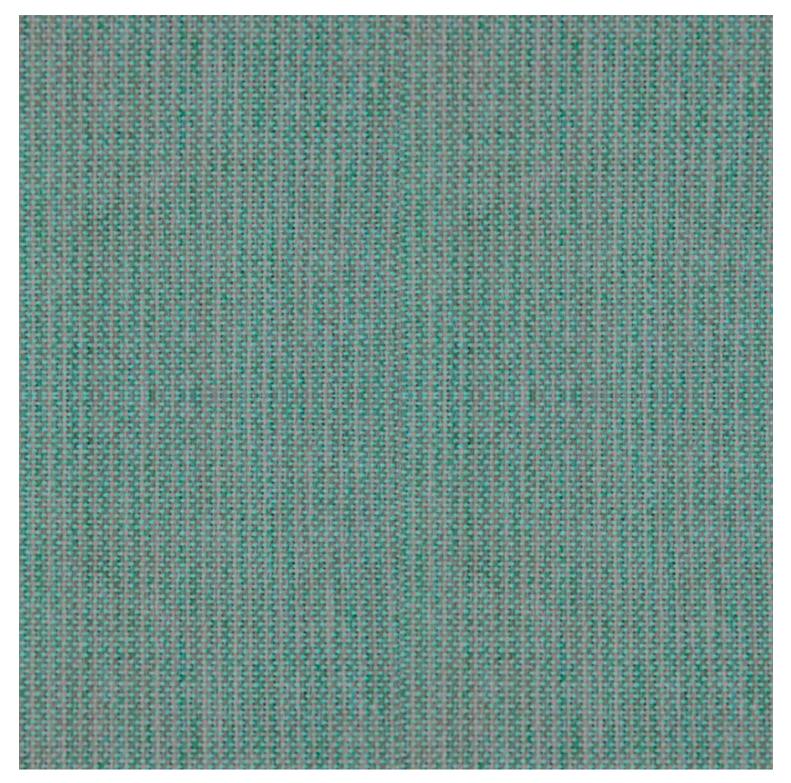

#### Material

Aluminium

**Dimensions** 760mm dia

VARIATIONS

| Image | Stock Status | Stock Quantity | Zaneti Colours |
|-------|--------------|----------------|----------------|
|       |              |                | Anthracite     |
|       |              |                | Azure Blue     |
|       |              |                | Chilli Orange  |
|       |              |                | Matte Honey    |
|       |              |                | Matte Red      |

#### ADDITIONAL INFORMATION

| Arms           | No                                                                                              |
|----------------|-------------------------------------------------------------------------------------------------|
| Leadtime       | <u>Stock</u>                                                                                    |
| Linking        | No                                                                                              |
| Material       | <u>Metal</u>                                                                                    |
| Price          | <u>200 – 500</u>                                                                                |
| Stacking       | No                                                                                              |
| Zaneti Colours | <u>Anthracite, Azure Blue, Chilli Orange, Matte Honey, Matte Red, Matte White, Reseda Green</u> |