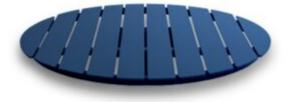

#### REASON T5017-TR

The Reason Table in textured finish provides a great seating option for your patio or bar area.

These tables have some great features such as:

- Commercial quality Construction.
- All aluminium powder coated frames will never rust.

The lightweight frame has clean, minimalistic design that expresses an at once both reassuring and innovative concept.

Outdoor furniture can have a significant influence on the look of your venue. Just like [...]

10 Sep

The Reason Table in textured finish provides a great seating option for your patio or bar area.

These tables have some great features such as:

- Commercial quality Construction.
- All aluminium powder coated frames will never rust.

The lightweight frame has clean, minimalistic design that expresses an at once both reassuring and innovative concept.