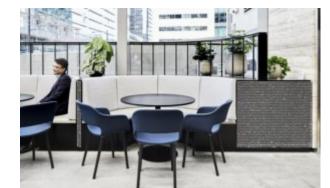

#### REASON T5017-TR

The Reason Table in textured finish provides a great seating option for your patio or bar area.

These tables have some great features such as:

- Commercial quality Construction.
- All aluminium powder coated frames will never rust.

The lightweight frame has clean, minimalistic design that expresses an at once both reassuring and innovative concept.

Outdoor furniture can have a significant influence on the look of your venue. Just like [...]

10 Sep

The Reason Table in textured finish provides a great seating option for your patio or bar area.

These tables have some great features such as:

- Commercial quality Construction.
- All aluminium powder coated frames will never rust.

The lightweight frame has clean, minimalistic design that expresses an at once both reassuring and innovative concept.