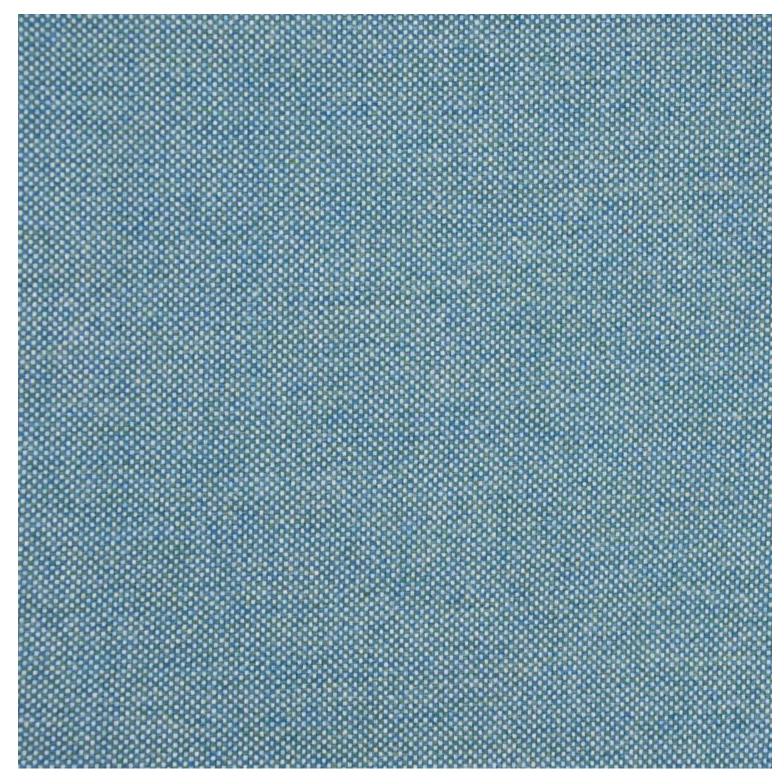

#### Material

Aluminium

**Dimensions** 760mm dia

VARIATIONS

| Image | Stock Status | Stock Quantity | Zaneti Colours |
|-------|--------------|----------------|----------------|
|       |              |                | Anthracite     |
|       |              |                | Azure Blue     |
|       |              |                | Chilli Orange  |
|       |              |                | Matte Honey    |
|       |              |                | Matte Red      |

#### ADDITIONAL INFORMATION

| Arms           | No                                                                                              |
|----------------|-------------------------------------------------------------------------------------------------|
| Leadtime       | <u>Stock</u>                                                                                    |
| Linking        | No                                                                                              |
| Material       | <u>Metal</u>                                                                                    |
| Price          | <u>200 – 500</u>                                                                                |
| Stacking       | No                                                                                              |
| Zaneti Colours | <u>Anthracite, Azure Blue, Chilli Orange, Matte Honey, Matte Red, Matte White, Reseda Green</u> |

## Zaneti Finishes

Powder Coats

Anthracite

Azure Blue

Chilli Orange

Urban Grey

lvy Green

Matte Honey

Matte Red

Reseda Green

Terracotta

Matte White

<u>Textiles</u>

Taupe

Storm Grey

Mist Grey

Coral Red

Santorini Blue

Pistachio Green

Olive

Lagoon

Nectar