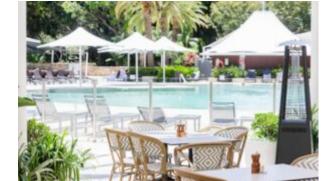

#### REASON T5017-TR

The Reason Table in textured finish provides a great seating option for your patio or bar area.

These tables have some great features such as:

- Commercial quality Construction.
- All aluminium powder coated frames will never rust.

The lightweight frame has clean, minimalistic design that expresses an at once both reassuring and innovative concept.