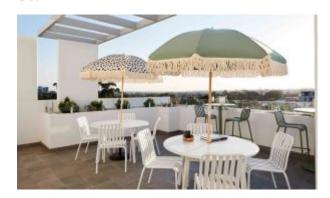

#### **REASON T5017-TR**

The Reason Table in textured finish provides a great seating option for your patio or bar area.

These tables have some great features such as:

- Commercial quality Construction.
- All aluminium powder coated frames will never rust.

The lightweight frame has clean, minimalistic design that expresses an at once both reassuring and innovative concept.

**Design intent** 

With great intent, our latest range has been designed with the commercial market in mind.

We believe our latest range encompasses the latest in design, material, durability, environmental sustainability and options.

What makes our outdoor range so great and unique is the quality of product, the materials they are made with and the variety of options.

Each product family offers a magnitude of varieties. We designed the range to feature matching chairs, stools, tables, loungers, and more. We truly believe this is our greatest addition of outdoor furniture, yet.

#### Material

Aluminium

**Dimensions** 760mm dia

| Image | Stock Status | Stock Quantity | Zaneti Colours |
|-------|--------------|----------------|----------------|
|       |              |                | Anthracite     |
|       |              |                | Azure Blue     |
|       |              |                | Chilli Orange  |
|       |              |                | Matte Honey    |
|       |              |                | Matte Red      |