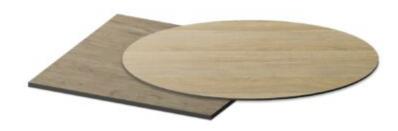

#### **REASON T5017-TR**

The Reason Table in textured finish provides a great seating option for your patio or bar area.

These tables have some great features such as:

- Commercial quality Construction.
- All aluminium powder coated frames will never rust.

### How to pick outdoor furniture for your hospitality venue

Outdoor furniture can have a significant influence on the look of your venue. Just like [...]

10 Sep

The Reason Table in textured finish provides a great seating option for your patio or bar area.

These tables have some great features such as:

- Commercial quality Construction.
- All aluminium powder coated frames will never rust.

The lightweight frame has clean, minimalistic design that expresses an at once both reassuring and innovative concept.

We truly believe this is our greatest addition of outdoor furniture, yet.

Material

Aluminium

**Dimensions** 760mm dia

BRAND