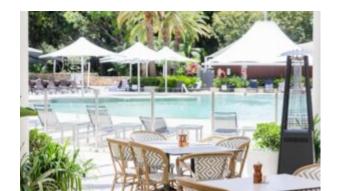

#### **REASON T5017-TR**

The Reason Table in textured finish provides a great seating option for your patio or bar area.

These tables have some great features such as:

- Commercial quality Construction.
- All aluminium powder coated frames will never rust.

The lightweight frame has clean, minimalistic design that expresses an at once both reassuring and innovative concept.

**Design intent** 

With great intent, our latest range has been designed with the commercial market in mind.

We believe our latest range encompasses the latest in design, material, durability, environmental sustainability and options.

What makes our outdoor range so great and unique is the quality of product, the materials they are made with and the variety of options.

### How to pick outdoor furniture for your hospitality venue

Outdoor furniture can have a significant influence on the look of your venue. Just like [...]

10 Sep

The Reason Table in textured finish provides a great seating option for your patio or bar area.

These tables have some great features such as:

- Commercial quality Construction.
- All aluminium powder coated frames will never rust.

The lightweight frame has clean, minimalistic design that expresses an at once both reassuring and innovative concept.

#### **Design intent**

With great intent, our latest range has been designed with the commercial market in mind.

We believe our latest range encompasses the latest in design, material, durability, environmental sustainability and options.