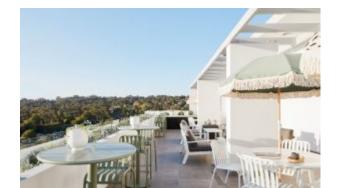

#### **REASON T5017-TR**

The Reason Table in textured finish provides a great seating option for your patio or bar area.

These tables have some great features such as:

- Commercial quality Construction.
- All aluminium powder coated frames will never rust.

The lightweight frame has clean, minimalistic design that expresses an at once both reassuring and innovative concept.

**Design intent** 

With great intent, our latest range has been designed with the commercial market in mind.

### How to pick outdoor furniture for your hospitality venue

Outdoor furniture can have a significant influence on the look of your venue. Just like [...]

10 Sep

The Reason Table in textured finish provides a great seating option for your patio or bar area.

These tables have some great features such as:

- Commercial quality Construction.
- All aluminium powder coated frames will never rust.

The lightweight frame has clean, minimalistic design that expresses an at once both reassuring and innovative concept.