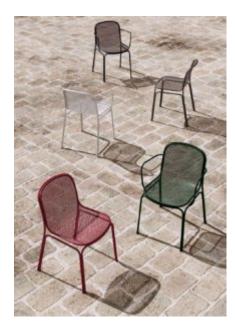

#### **REASON T5017-TR**

The Reason Table in textured finish provides a great seating option for your patio or bar area.

These tables have some great features such as:

- Commercial quality Construction.
- All aluminium powder coated frames will never rust.

The lightweight frame has clean, minimalistic design that expresses an at once both reassuring and innovative concept.

**Design intent** 

With great intent, our latest range has been designed with the commercial market in mind.

### How to pick outdoor furniture for your hospitality venue

Outdoor furniture can have a significant influence on the look of your venue. Just like [...]

10 Sep

The Reason Table in textured finish provides a great seating option for your patio or bar area.

These tables have some great features such as:

- Commercial quality Construction.
- All aluminium powder coated frames will never rust.

The lightweight frame has clean, minimalistic design that expresses an at once both reassuring and innovative concept.