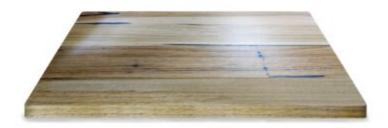

## Timber Table tops

Made in house - we can adjust size, stain and more

Timber Table Tops Indoor

Blackbutt - Veneered Timber Top (T)

Quick View
Timber Table Tops Indoor

Rustic Washed Timber Top

Timber Table Tops Indoor

Blackbutt - Veneered Timber Top

Timber Table Tops Indoor

<u>Grey Ironbark – Solid Timber Top</u>

Timber Table Tops Indoor

Messmate (Rough-sawn) – Solid Timber Top

Timber Table Tops Indoor

<u>Tasmanian Oak – Solid Timber Top</u>

Tables

Messmate, Reclaimed - Solid Timber Top

Timber Table Tops Indoor

Blackbutt - Solid Timber Top