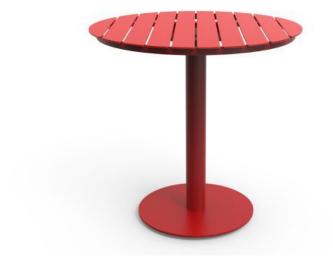

#### **REASON T5017-TR**

The Reason Table in textured finish provides a great seating option for your patio or bar area.

These tables have some great features such as:

- Commercial quality Construction.
- All aluminium powder coated frames will never rust.

The lightweight frame has clean, minimalistic design that expresses an at once both reassuring and innovative concept.

**Design intent** 

With great intent, our latest range has been designed with the commercial market in mind.

### How to pick outdoor furniture for your hospitality venue

Outdoor furniture can have a significant influence on the look of your venue. Just like [...]

10 Sep

The Reason Table in textured finish provides a great seating option for your patio or bar area.

These tables have some great features such as:

- Commercial quality Construction.
- All aluminium powder coated frames will never rust.

The lightweight frame has clean, minimalistic design that expresses an at once both reassuring and innovative concept.