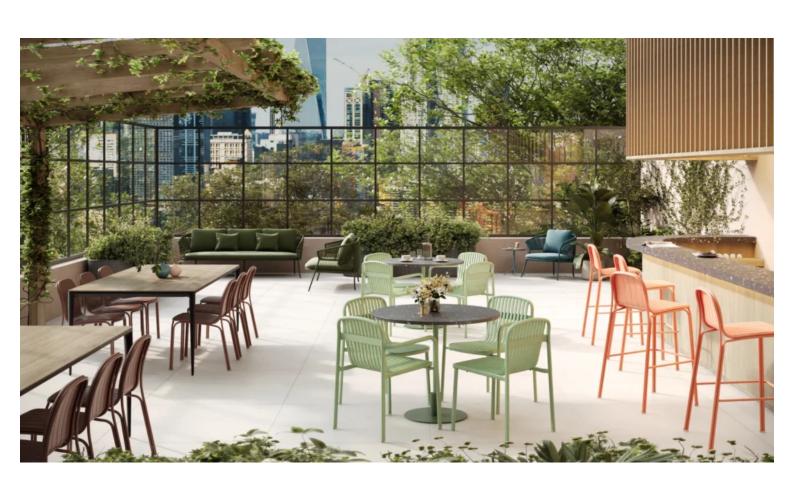

#### **REASON T5017-TR**

The Reason Table in textured finish provides a great seating option for your patio or bar area.

These tables have some great features such as:

- Commercial quality Construction.
- All aluminium powder coated frames will never rust.

The lightweight frame has clean, minimalistic design that expresses an at once both reassuring and innovative concept.

**Design intent** 

With great intent, our latest range has been designed with the commercial market in mind.

We believe our latest range encompasses the latest in design, material, durability, environmental sustainability and options.

What makes our outdoor range so great and unique is the quality of product, the materials they are made with and the variety of options.

Each product family offers a magnitude of varieties. We designed the range to feature matching chairs, stools, tables, loungers, and more. We truly believe this is our greatest addition of outdoor furniture, yet.

### How to pick outdoor furniture for your hospitality venue

Outdoor furniture can have a significant influence on the look of your venue. Just like [...]

10 Sep

The Reason Table in textured finish provides a great seating option for your patio or bar area.

These tables have some great features such as:

- Commercial quality Construction.
- All aluminium powder coated frames will never rust.

The lightweight frame has clean, minimalistic design that expresses an at once both reassuring and innovative concept.

#### **Design intent**

With great intent, our latest range has been designed with the commercial market in mind.

We believe our latest range encompasses the latest in design, material, durability, environmental sustainability and options.

What makes our outdoor range so great and unique is the quality of product, the materials they are made with and the variety of options.

Each product family offers a magnitude of varieties. We designed the range to feature matching chairs, stools, tables, loungers, and more.

We truly believe this is our greatest addition of outdoor furniture, yet.

Material

Aluminium

**Dimensions** 760mm dia

BRAND

# Zaneti

The latest on offer from Australian design studio, Zaneti. The brand specialised in designing chairs, tables, bases and bespoke pieces. They are specifically known for their work with aluminium outdoor furniture. Zaneti chairs and bases inject style and personality into any room. Made from an assortment of materials including quality wood, steel and aluminium they're the perfect pieces to freshen up an interior.