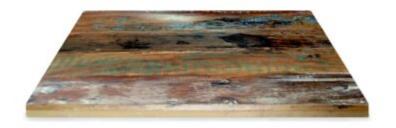

## Timber Table tops

Made in house - we can adjust size, stain and more

Timber Table Tops Indoor

Blackbutt - Veneered Timber Top (T)

Quick View
Timber Table Tops Indoor

Rustic Washed Timber Top

Timber Table Tops Indoor

Blackbutt - Veneered Timber Top

Timber Table Tops Indoor

<u>Grey Ironbark – Solid Timber Top</u>

Timber Table Tops Indoor

Messmate (Rough-sawn) – Solid Timber Top

Timber Table Tops Indoor

<u>Tasmanian Oak – Solid Timber Top</u>

Tables

Messmate, Reclaimed - Solid Timber Top

Timber Table Tops Indoor

Blackbutt - Solid Timber Top