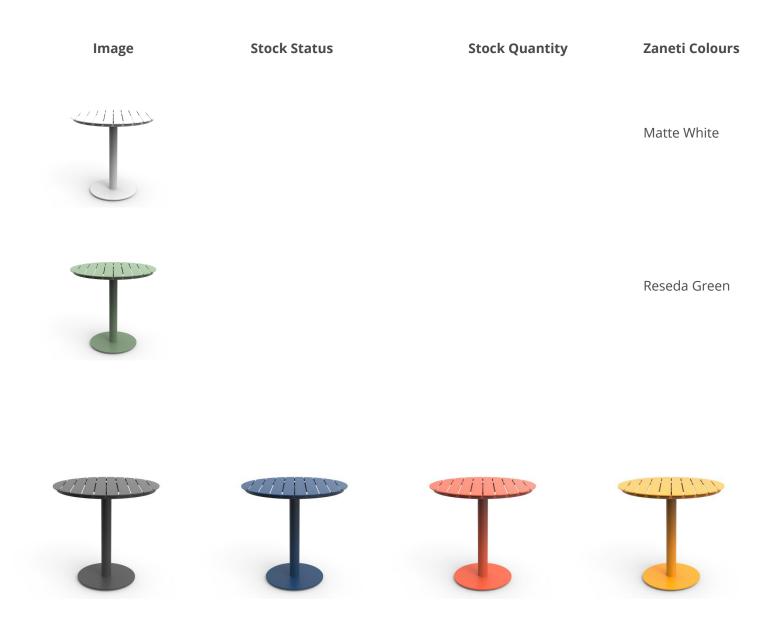

#### Material

Aluminium

**Dimensions** 760mm dia

| Image | Stock Status | Stock Quantity | Zaneti Colours |
|-------|--------------|----------------|----------------|
|       |              |                | Anthracite     |
|       |              |                | Azure Blue     |
|       |              |                | Chilli Orange  |
|       |              |                | Matte Honey    |
|       |              |                | Matte Red      |

#### **ADDITIONAL INFORMATION**

Arms <u>No</u> Leadtime **Stock** Linking <u>No</u> Material **Metal Price** <u>200 – 500</u>

**Stacking** <u>No</u>

<u>Anthracite, Azure Blue, Chilli Orange, Matte Honey, Matte Red, Matte White, Reseda Green</u> **Zaneti Colours** 