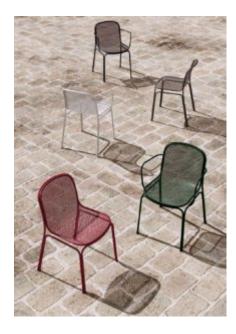

#### **ADDITIONAL INFORMATION**

Arms <u>No</u> Leadtime **Stock** Linking <u>No</u> Material **Metal** Price <u>200 – 500</u>

**Stacking** <u>No</u>

<u>Anthracite, Azure Blue, Chilli Orange, Matte Honey, Matte Red, Matte White, Reseda Green</u> **Zaneti Colours** 

### **Zaneti Finishes**

**Powder Coats** 

Anthracite

Azure Blue

Chilli Orange

Urban Grey

Ivy Green

Matte Honey

Matte Red

Reseda Green

Terracotta

Matte White