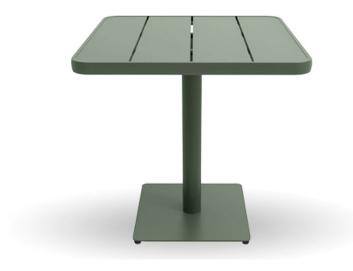

#### **REASON TABLE T3219-TL**

The Reason Table in textured finish provides a great seating option for your patio or bar area.

These tables have some great features such as:

- Commercial quality Construction.
- All aluminium powder coated frames will never rust.

The lightweight frame has clean, minimalistic design that expresses an at once both reassuring and innovative concept.

**Design intent** 

With great intent, our latest range has been designed with the commercial market in mind.

## **Table Options**

Square Base (curved edges), 750 x 751 mm Disk Base

#### **Dimensions**