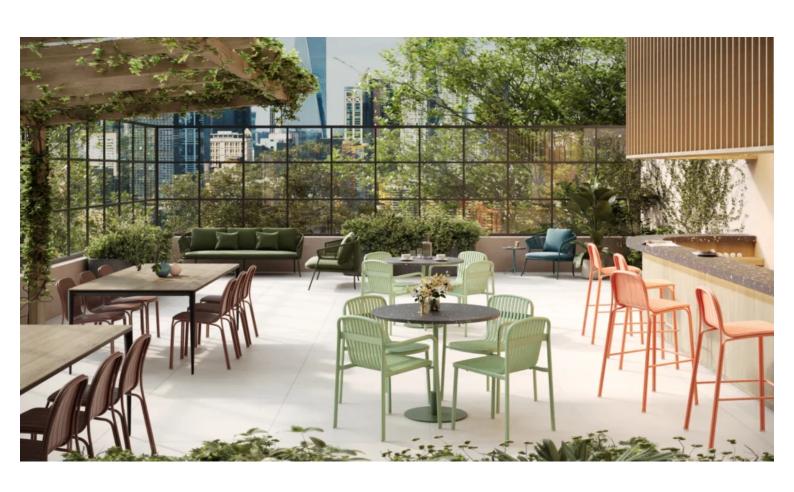

We believe our latest range encompasses the latest in design, material, durability, environmental sustainability and options.

What makes our outdoor range so great and unique is the quality of product, the materials they are made with and the variety of options.

Each product family offers a magnitude of varieties. We designed the range to feature matching chairs, stools, tables, loungers, and more. We truly believe this is our greatest addition of outdoor furniture, yet.

#### Zaneti

The latest on offer from Australian design studio, Zaneti. The brand specialised in designing chairs, tables, bases and bespoke pieces. They are specifically known for their work with aluminium outdoor furniture. Zaneti chairs and bases inject style and personality into any room. Made from an assortment of materials including quality wood, steel and aluminium they're the perfect pieces to freshen up an interior.