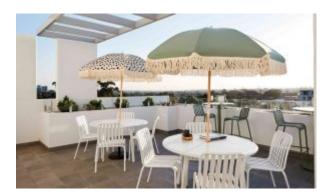

#### **REASON TABLE T3219-TL**

The Reason Table in textured finish provides a great seating option for your patio or bar area.

These tables have some great features such as:

- Commercial quality Construction.
- All aluminium powder coated frames will never rust.

These tables have some great features such as:

- Commercial quality Construction.
- All aluminium powder coated frames will never rust.

The lightweight frame has clean, minimalistic design that expresses an at once both reassuring and innovative concept.