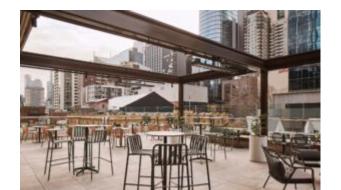

#### **REASON TABLE T3219-TL**

The Reason Table in textured finish provides a great seating option for your patio or bar area.

These tables have some great features such as:

- Commercial quality Construction.
- All aluminium powder coated frames will never rust.

#### How to pick outdoor furniture for your hospitality venue

Outdoor furniture can have a significant influence on the look of your venue. Just like [...]

10 Sep

The Reason Table in textured finish provides a great seating option for your patio or bar area.