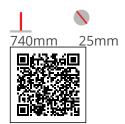

We truly believe this is our greatest addition of outdoor furniture, yet.

Material

Aluminium

**Table Options** 

Square Base (curved edges), 750 x 751 mm Disk Base

**Dimensions** 

740mm

25mm