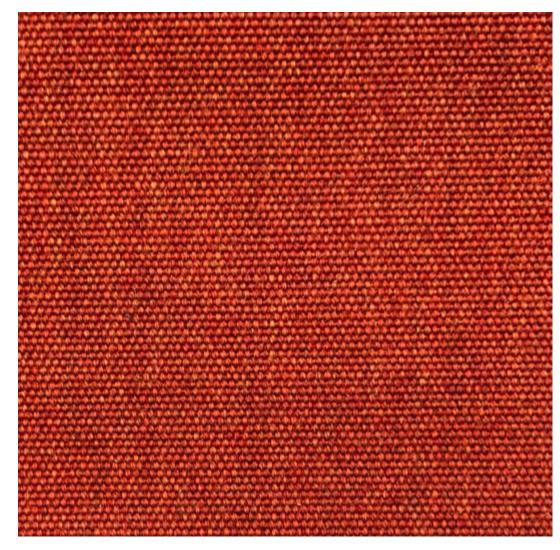

#### **VARIATIONS**

| Image | Stock Status | Stock Quantity | Zaneti Colours |
|-------|--------------|----------------|----------------|
|       |              |                | Anthracite     |
|       |              |                | Azure Blue     |
|       |              |                | Chilli Orange  |
|       |              |                | Matte Honey    |

#### **ADDITIONAL INFORMATION**

Arms <u>No</u> Leadtime **Stock** Linking <u>No</u> Material **Metal** Price <u>200 – 500</u>

Stacking <u>No</u>

<u>Anthracite, Azure Blue, Chilli Orange, Matte Honey, Matte Red, Matte White, Reseda Green</u> **Zaneti Colours** 