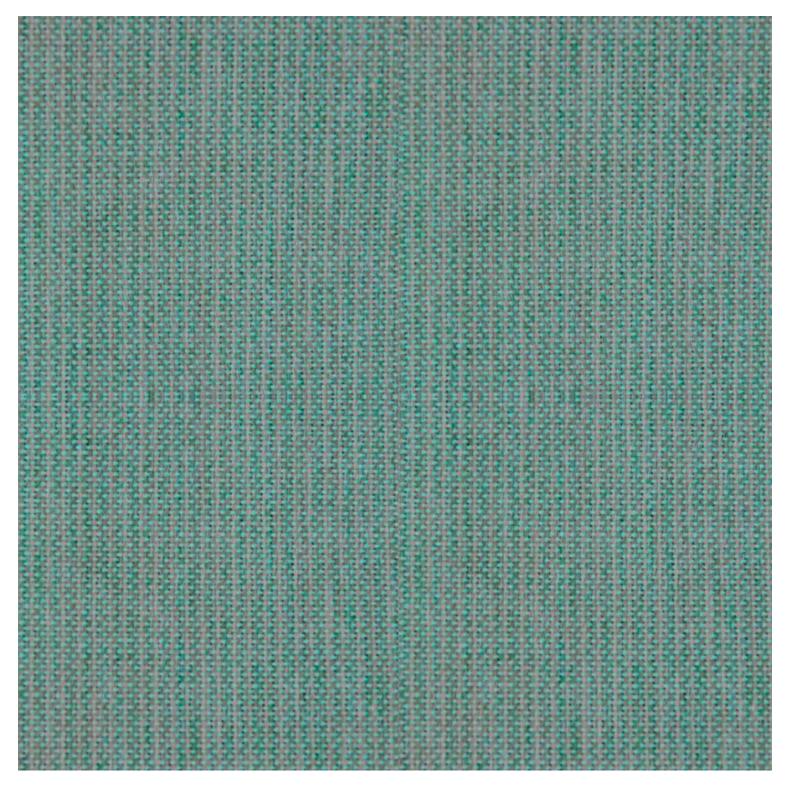

| Image | Stock Status | Stock Quantity | Zaneti Colours |
|-------|--------------|----------------|----------------|
|       |              |                | Matte Red      |
|       |              |                | Matte White    |
|       |              |                | Reseda Green   |
|       |              |                |                |

#### **ADDITIONAL INFORMATION**

Arms <u>No</u> Leadtime **Stock** Linking <u>No</u> Material **Metal** Price <u>200 – 500</u>

Stacking <u>No</u>

<u>Anthracite, Azure Blue, Chilli Orange, Matte Honey, Matte Red, Matte White, Reseda Green</u> **Zaneti Colours** 