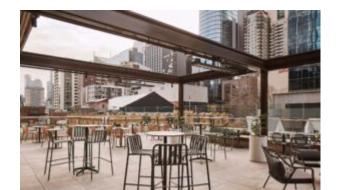

#### **REASON TABLE T3219-TL**

The Reason Table in textured finish provides a great seating option for your patio or bar area.

These tables have some great features such as:

- Commercial quality Construction.
- All aluminium powder coated frames will never rust.

Outdoor furniture can have a significant influence on the look of your venue. Just like [...]

10
Sep

The Reason Table in textured finish provides a great seating option for your patio or bar area.

These tables have some great features such as: