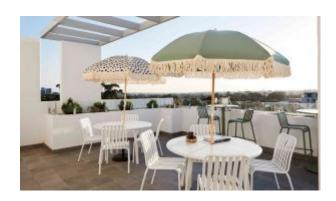

#### **REASON TABLE T3219-TL**

The Reason Table in textured finish provides a great seating option for your patio or bar area.

These tables have some great features such as:

- Commercial quality Construction.
- All aluminium powder coated frames will never rust.

The lightweight frame has clean, minimalistic design that expresses an at once both reassuring and innovative concept.

**Design intent** 

With great intent, our latest range has been designed with the commercial market in mind.

Outdoor furniture can have a significant influence on the look of your venue. Just like [...]

10
Sep

The Reason Table in textured finish provides a great seating option for your patio or bar area.

These tables have some great features such as:

• Commercial quality Construction.

• All aluminium powder coated frames will never rust.

The lightweight frame has clean, minimalistic design that expresses an at once both reassuring and innovative concept.