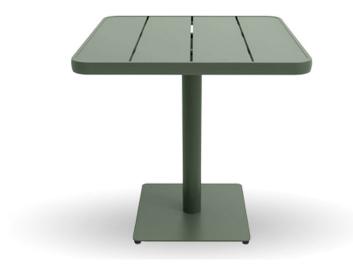

#### **REASON TABLE T3219-TL**

The Reason Table in textured finish provides a great seating option for your patio or bar area.

These tables have some great features such as:

- Commercial quality Construction.
- All aluminium powder coated frames will never rust.

## **Table Options**

Square Base (curved edges), 750 x 751 mm Disk Base

Outdoor furniture can have a significant influence on the look of your venue. Just like [...]

10
Sep

The Reason Table in textured finish provides a great seating option for your patio or bar area.

These tables have some great features such as:

### **Table Options**

Square Base (curved edges), 750 x 751 mm Disk Base