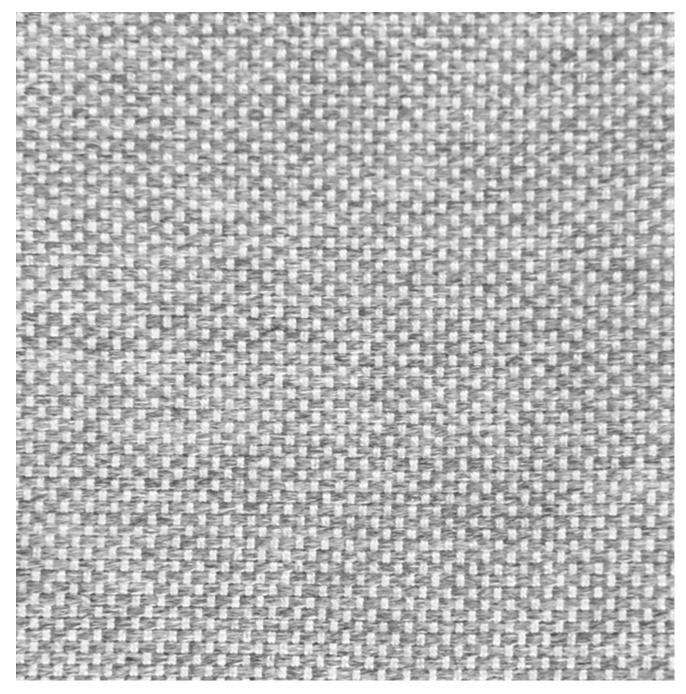

#### **VARIATIONS**

| Image | Stock Status | Stock Quantity | Zaneti Colours |
|-------|--------------|----------------|----------------|
|       |              |                | Anthracite     |
|       |              |                | Azure Blue     |
|       |              |                | Chilli Orange  |
|       |              |                | Matte Honey    |

#### **ADDITIONAL INFORMATION**

Arms <u>No</u> Leadtime **Stock** Linking <u>No</u> Material **Metal** Price <u>200 – 500</u>

Stacking <u>No</u>

<u>Anthracite, Azure Blue, Chilli Orange, Matte Honey, Matte Red, Matte White, Reseda Green</u> **Zaneti Colours** 