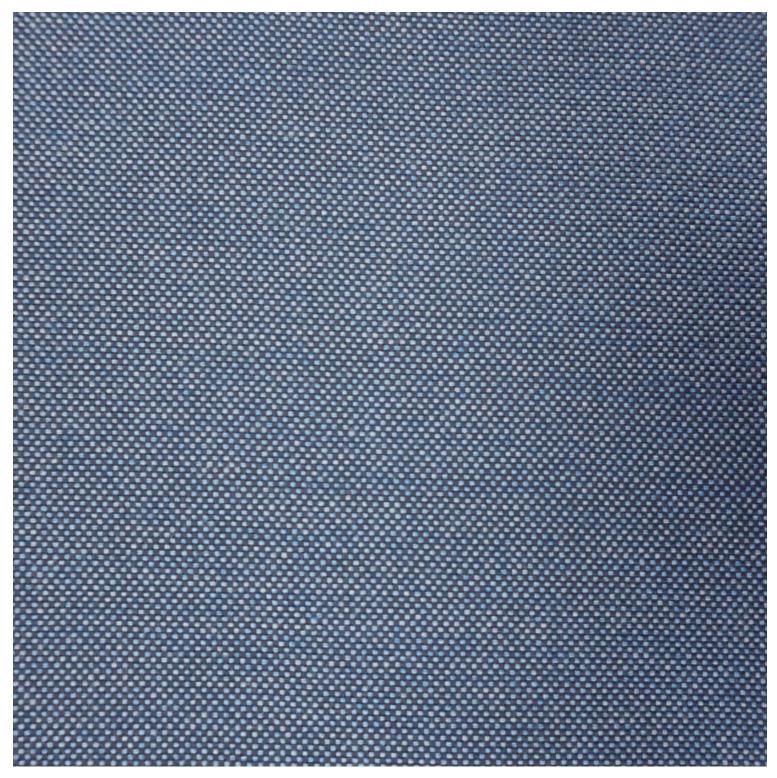

#### **VARIATIONS**

| Image | Stock Status | Stock Quantity | Zaneti Colours |
|-------|--------------|----------------|----------------|
|       |              |                | Anthracite     |
|       |              |                | Azure Blue     |
|       |              |                | Chilli Orange  |
|       |              |                | Matte Honey    |

#### **ADDITIONAL INFORMATION**

Arms <u>No</u> Leadtime **Stock** Linking <u>No</u> Material **Metal** Price <u>200 – 500</u>

Stacking <u>No</u>

<u>Anthracite, Azure Blue, Chilli Orange, Matte Honey, Matte Red, Matte White, Reseda Green</u> **Zaneti Colours** 