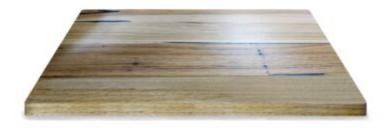

## **Quick View**

Timber Table Tops Indoor

Blackbutt - Veneered Timber Top (T)

Timber Table Tops Indoor

**Rustic Washed Timber Top** 

Timber Table Tops Indoor

Blackbutt - Veneered Timber Top

Timber Table Tops Indoor

<u>Grey Ironbark – Solid Timber Top</u>

Timber Table Tops Indoor

Messmate (Rough-sawn) – Solid Timber Top

Timber Table Tops Indoor

<u>Tasmanian Oak – Solid Timber Top</u>

Tables

Messmate, Reclaimed - Solid Timber Top

Timber Table Tops Indoor

Blackbutt - Solid Timber Top