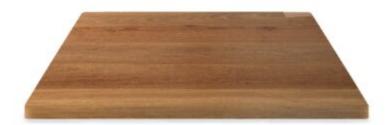

Quick View

Tables

Messmate (Rough-sawn) – Solid Timber Top

<u>Quick View</u> Table Tops <u>Tasmanian Oak – Solid Timber Top</u>

Quick View

Tables

Messmate, Reclaimed – Solid Timber Top

<u>Quick View</u> Timber Table Tops Indoor <u>Blackbutt – Solid Timber Top</u>