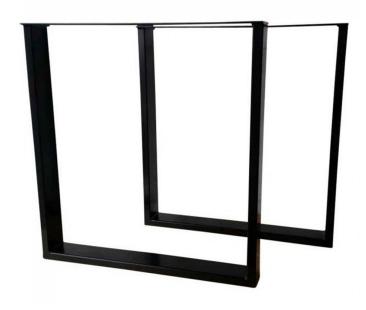

### VERMONT RECTANGULAR TABLE LEGS

Choose from a large range of Sled base designs: compliment with a Table Top from our range

Powdercoated Steel

VARIATIONS

Height

**Dining Height** 

Bar Height

Choose from a large range of Sled base designs: compliment with a Table Top from our range Powdercoated Steel