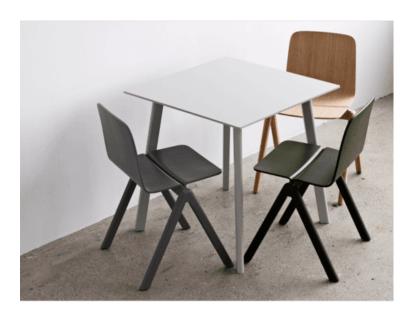

# **Materials & Finishes**

Custom built to specifications. Pictured with: Frame in dusty grey painted solid beech. Table top in 18mm plywood with

dusty grey laminate.