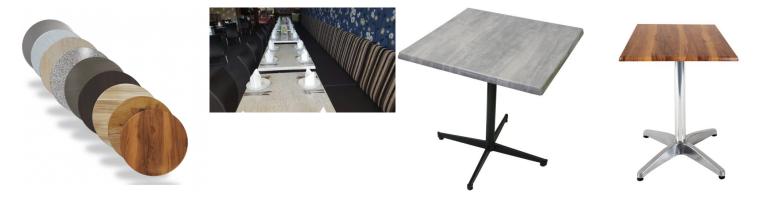

## **RESIN TABLE TOPS**

Resin Table tops: available in Round, Square & Rectangle

Range of colours

Heat and Stain resistant

Impervious to Chemicals and all types of weather conditions.

Damp proof, sealed surfaces and edges.

Scratch resistant from crockery and cutlery.

Hospitality Furniture Concepts

## ADDITIONAL INFORMATION

Leadtime Material <u>2 – 4 weeks</u> <u>Plastic</u>

Resin Table tops: available in Round, Square & Rectangle

Range of colours

Heat and Stain resistant

Impervious to Chemicals and all types of weather conditions.

Damp proof, sealed surfaces and edges.

Scratch resistant from crockery and cutlery.